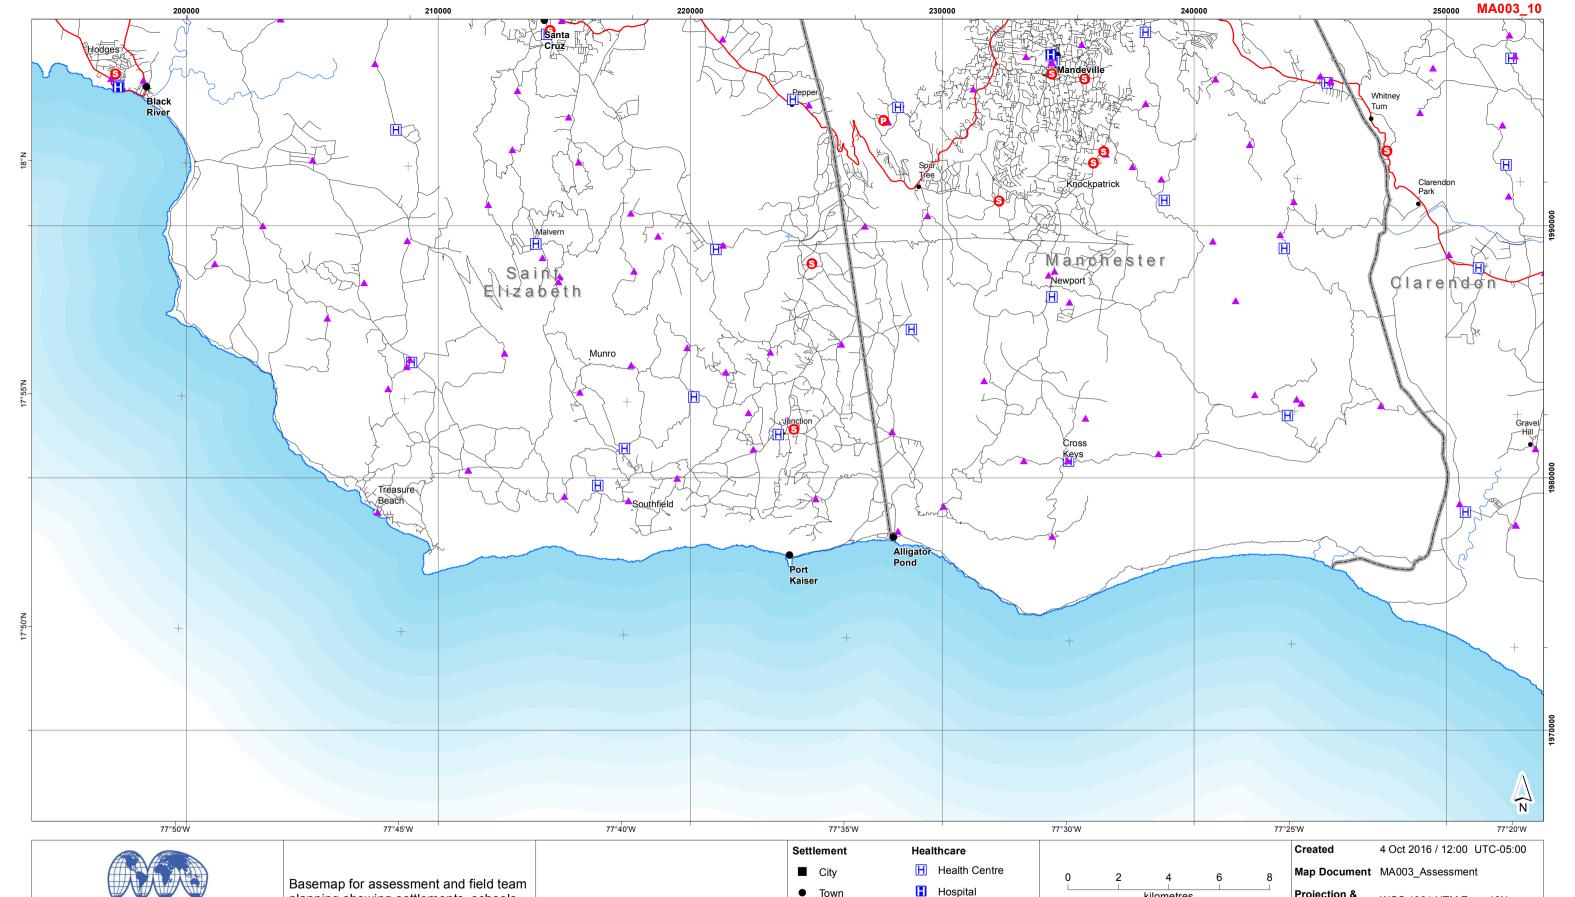

Jamaica: **Hurricane Matthew-Assessment Planning** Map 10 of 12

Basemap for assessment and field team planning showing settlements, schools, healthcare facilities and road networks for Saint Elizabeth & Manchester

- Village
- Hamlet

Airports/Airfields

Medium airport

Small airport

Parishes

Rivers

Heliport

- Minor settlement
- ▲ Schools
- Shelter
- Place of worship School

kilometres 1: 150,000 (At A3)

Schools: Jamaica Ministry of Education

## Data sources

Settlements: GoJ/OSM Boundaries: GADM Settlements: OSM Physical features: SRTM, OSM

Roads: DCW Airports: OurAirports Healthcare: Jamaica Opendata Projection & WGS 1984 UTM Zone 18N