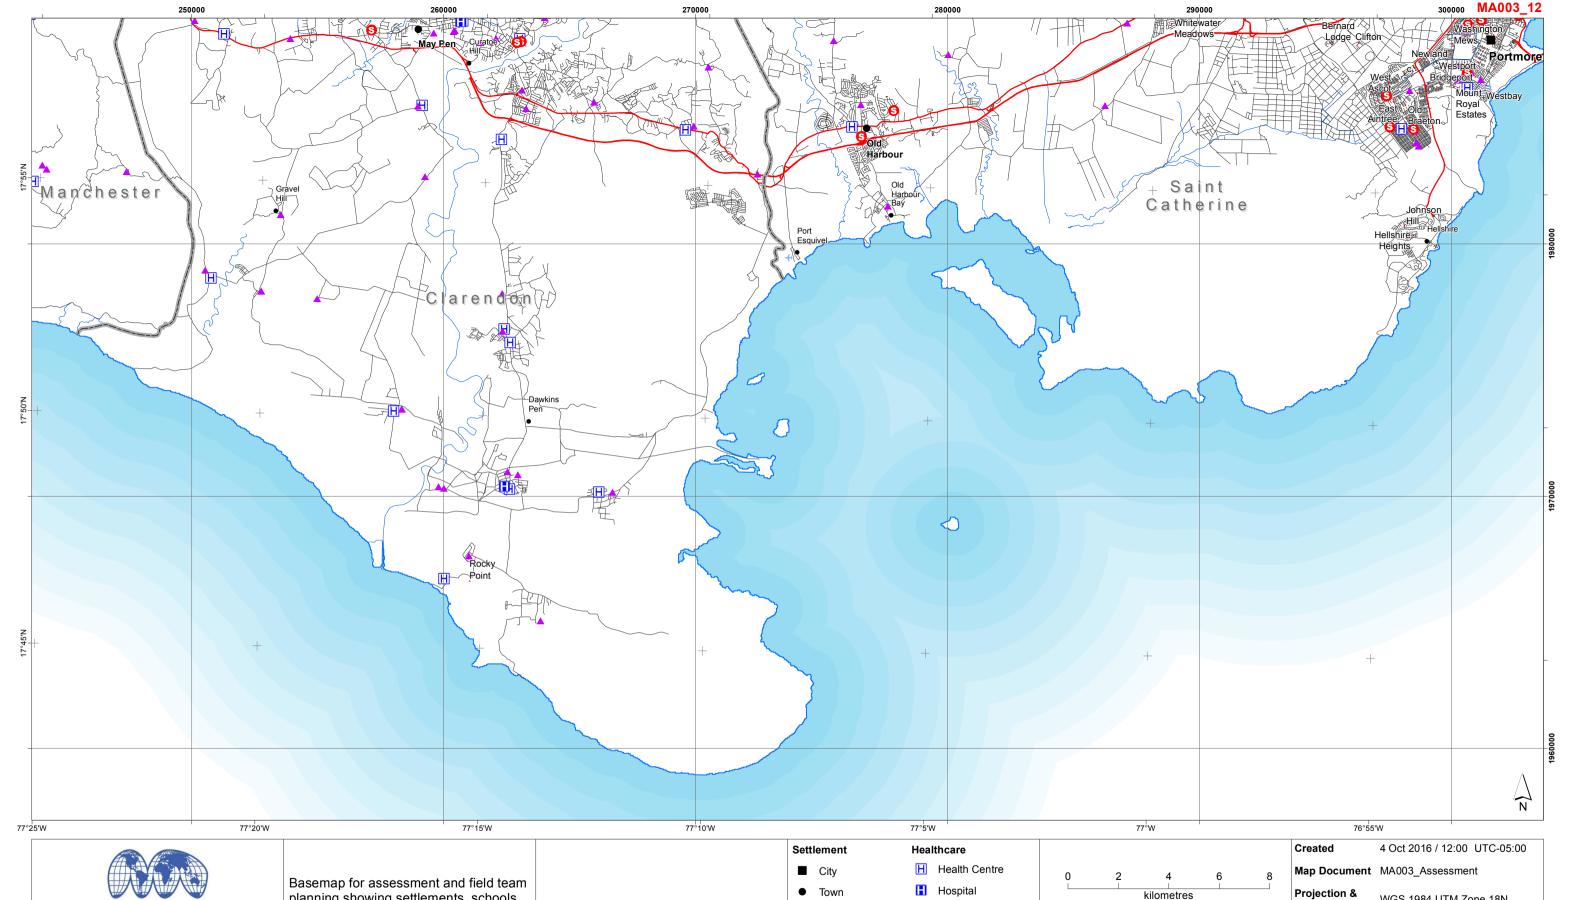

Jamaica: **Hurricane Matthew-Assessment Planning** Map 12 of 12

Basemap for assessment and field team planning showing settlements, schools, healthcare facilities and road networks for Clarendon & Saint Catherine

- Village

- Minor settlement
- Schools
- Shelter
- Place of worship
- School
- Airports/Airfields
- Heliport
- Medium airport
- Small airport
- Parishes Rivers
- 1: 150,000 (At A3)

## Data sources

Settlements: GoJ/OSM Boundaries: GADM Settlements: OSM

Roads: DCW Airports: OurAirports

Physical features: SRTM, OSM Healthcare: Jamaica Opendata

Schools: Jamaica Ministry of Education

WGS 1984 UTM Zone 18N