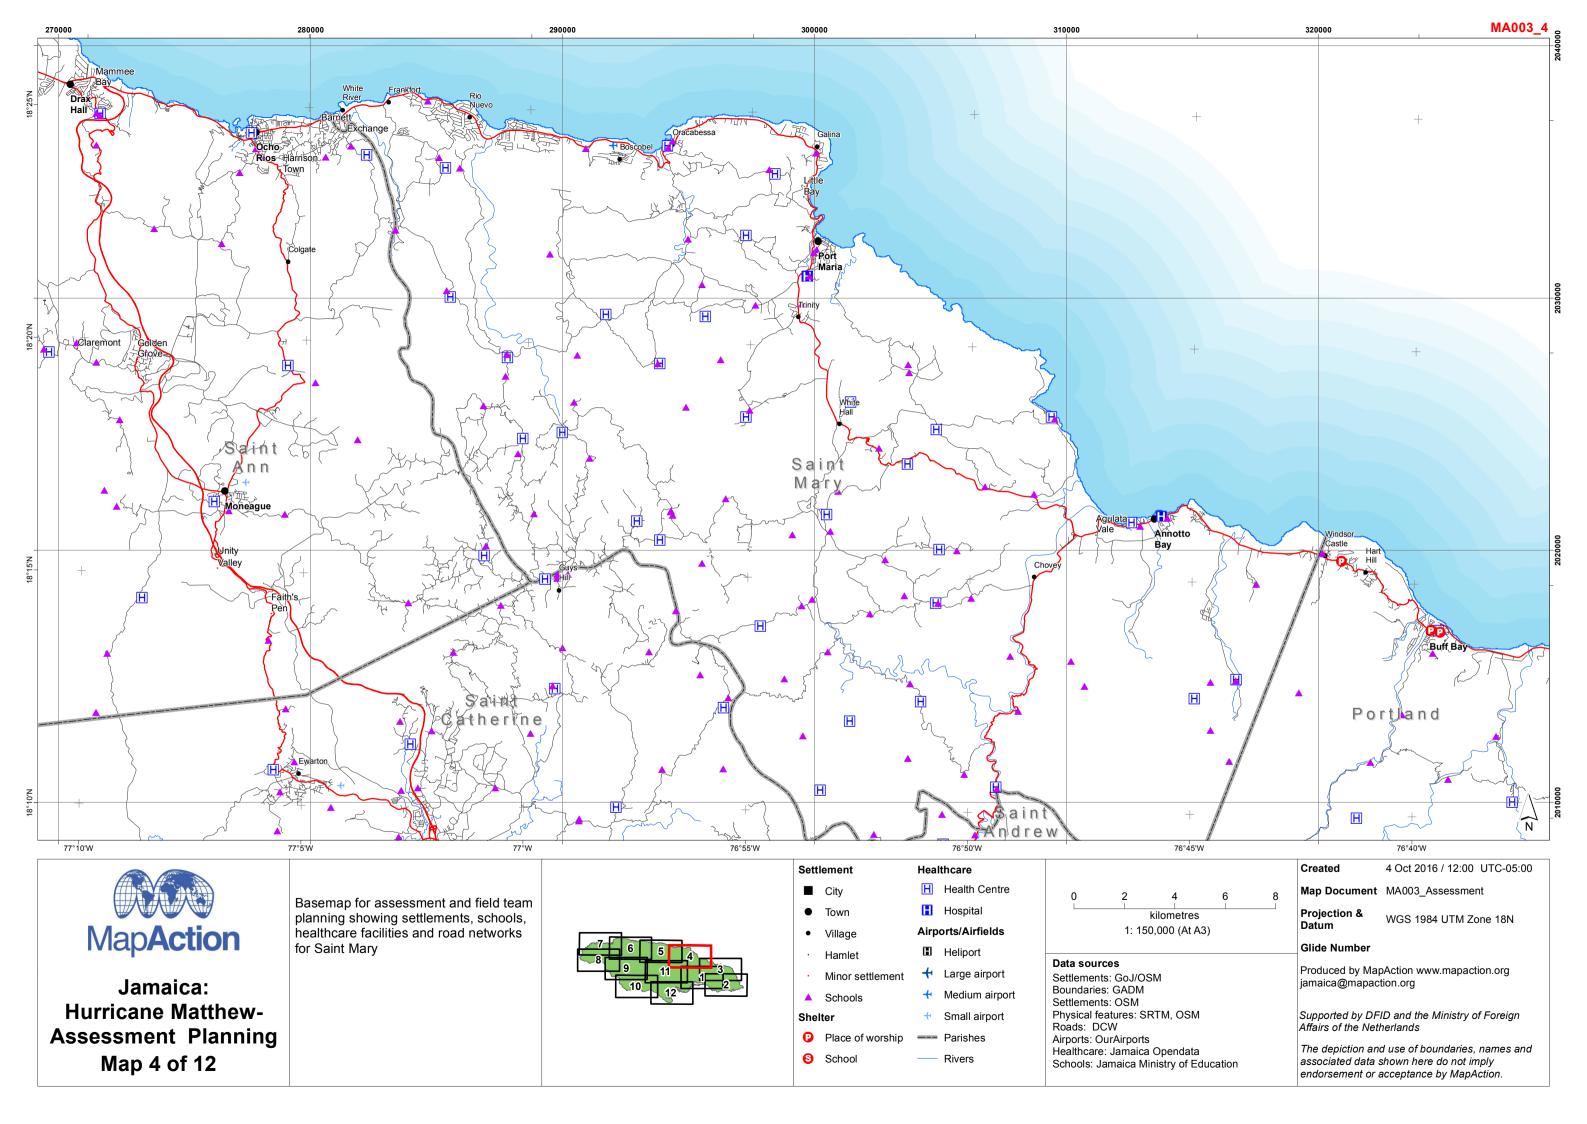

Jamaica: **Hurricane Matthew-Assessment Planning** Map 10 of 12

Basemap for assessment and field team planning showing settlements, schools, healthcare facilities and road networks for Saint Elizabeth & Manchester



- Village
- Hamlet

Airports/Airfields

Medium airport

Small airport

Parishes

Rivers

Heliport

- Minor settlement
- ▲ Schools
- Shelter
- Place of worship School

kilometres 1: 150,000 (At A3)

Schools: Jamaica Ministry of Education

## Data sources

Settlements: GoJ/OSM Boundaries: GADM Settlements: OSM Physical features: SRTM, OSM

Roads: DCW Airports: OurAirports Healthcare: Jamaica Opendata Projection & WGS 1984 UTM Zone 18N

## Glide Number

Produced by MapAction www.mapaction.org jamaica@mapaction.org

Supported by DFID and the Ministry of Foreign Af