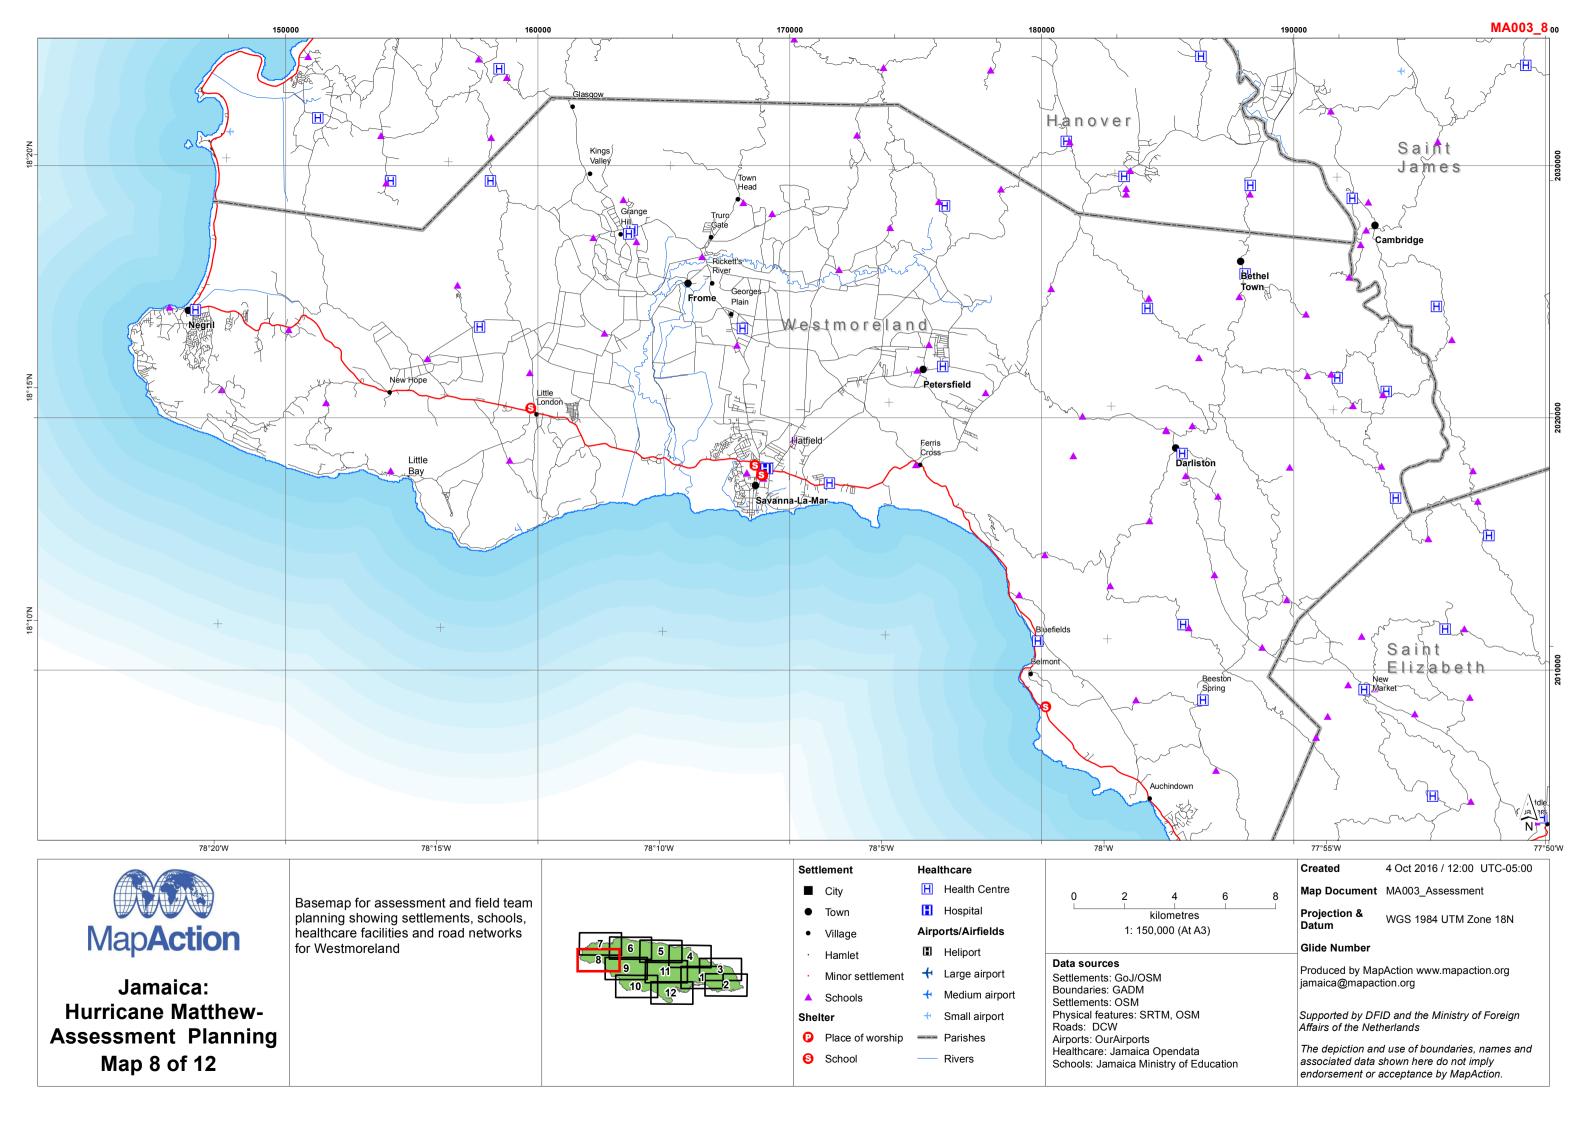

Jamaica: **Hurricane Matthew-Assessment Planning** Map 10 of 12

Basemap for assessment and field team planning showing settlements, schools, healthcare facilities and road networks for Saint Elizabeth & Manchester

- Village
- Hamlet

Airports/Airfields

Medium airport

Small airport

Parishes

Rivers

Heliport

- Minor settlement
- ▲ Schools
- Shelter
- Place of worship School

kilometres 1: 150,000 (At A3)

Schools: Jamaica Ministry of Education

## Data sources

Settlements: GoJ/OSM Boundaries: GADM Settlements: OSM Physical features: SRTM, OSM

Roads: DCW Airports: OurAirports Healthcare: Jamaica Opendata Projection & WGS 1984 UTM Zone 18N

## Glide Number

Produced by MapAction www.mapaction.org jamaica@mapaction.org

Supported by DFID and the Ministry of Foreign Affairs of the Netherlands

The depiction and use of boundaries, names and associated data shown here do not imply endorsement or acceptance by MapAction.