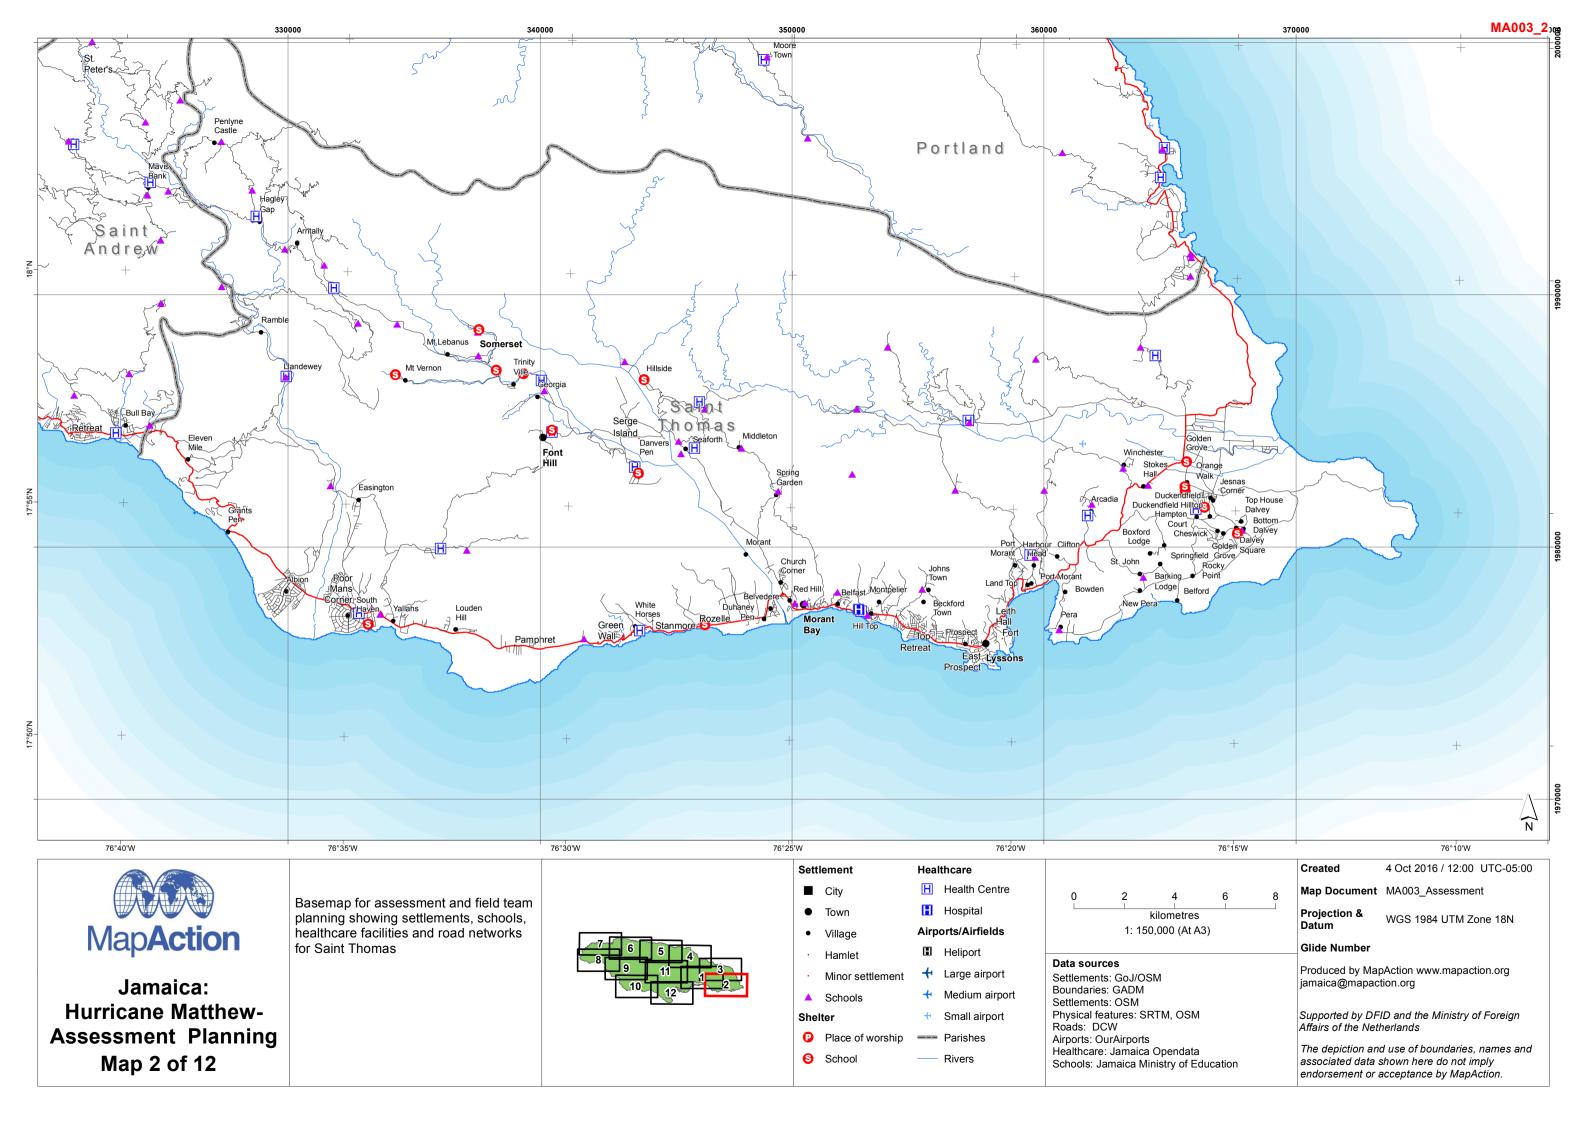

Jamaica: **Hurricane Matthew-Assessment Planning** Map 10 of 12

Basemap for assessment and field team planning showing settlements, schools, healthcare facilities and road networks for Saint Elizabeth & Manchester



- Village
- Hamlet

Airports/Airfields

Medium airport

Small airport

Parishes

Rivers

Heliport

- Minor settlement
- ▲ Schools
- Shelter
- Place of worship School

kilometres 1: 150,000 (At A3)

Schools: Jamaica Ministry of Education

## Data sources

Settlements: GoJ/OSM Boundaries: GADM Settlements: OSM Physical features: SRTM, OSM

Roads: DCW Airports: OurAirports Healthcare: Jamaica Opendata Projection & WGS 1984 UTM Zone 18N

## Glide Number

Produced by MapAction www.mapaction.org jamaica@mapaction.org

Supported by DFID and the Ministry of Foreig