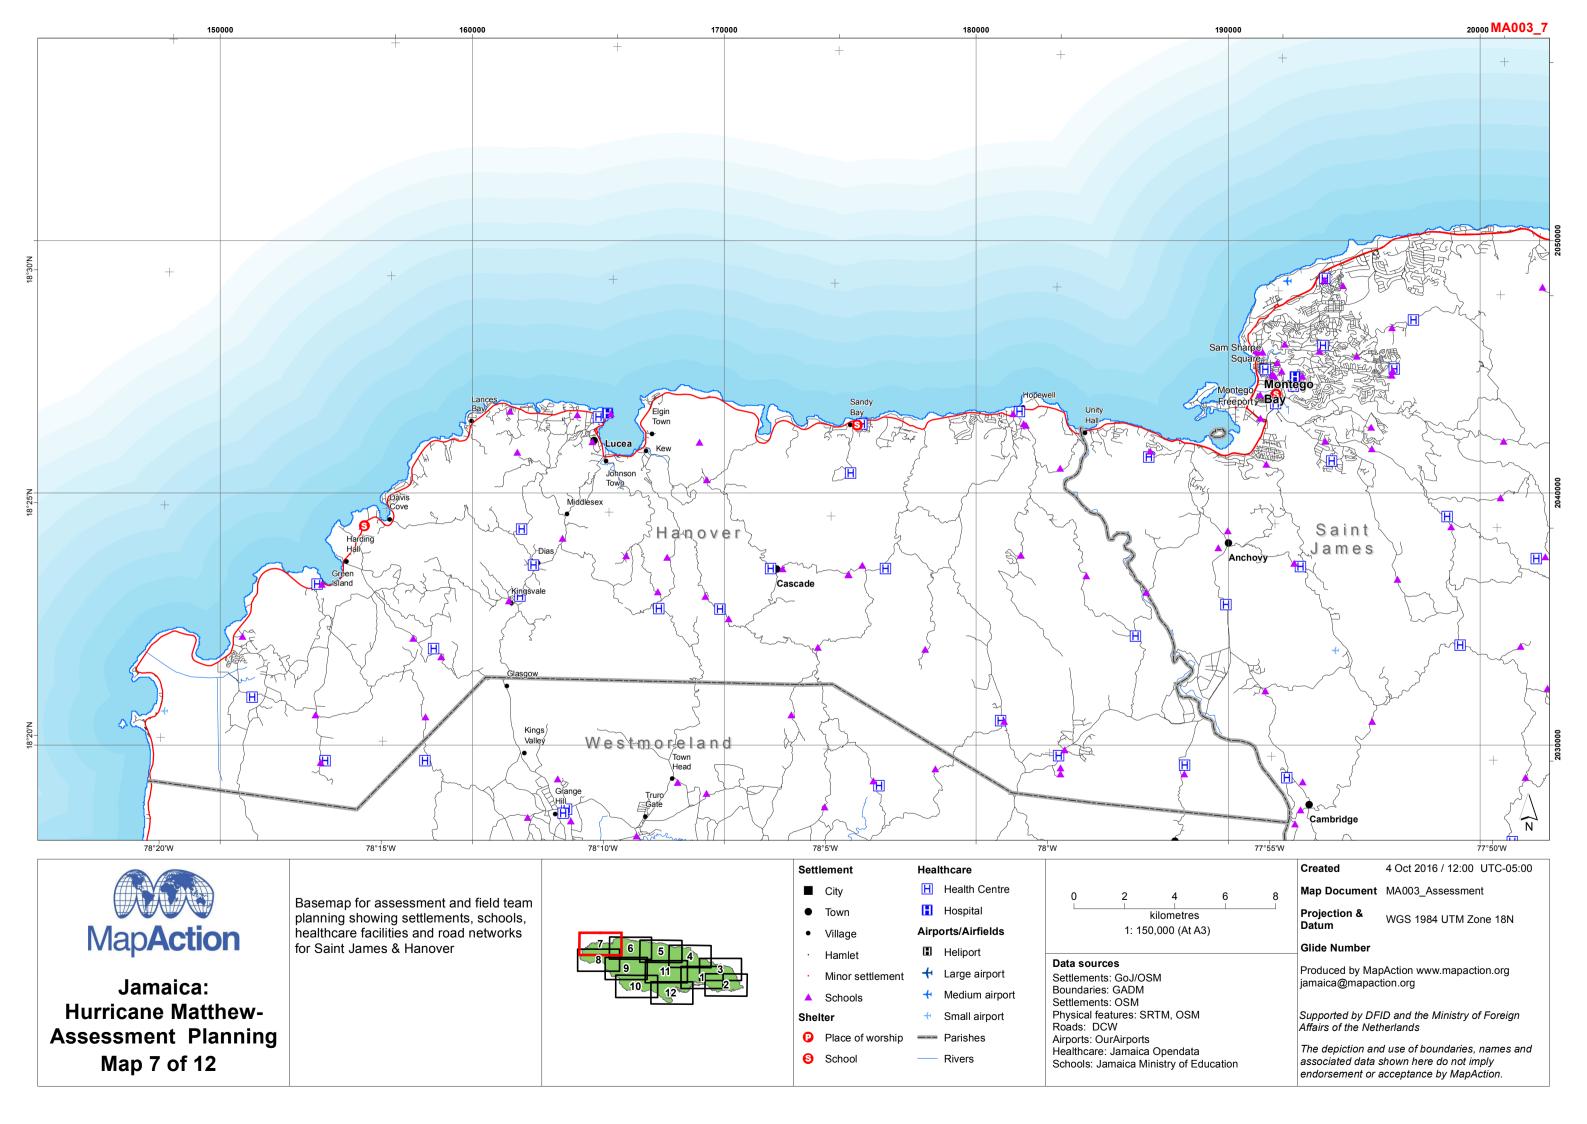

Jamaica: **Hurricane Matthew-Assessment Planning** Map 10 of 12

Basemap for assessment and field team planning showing settlements, schools, healthcare facilities and road networks for Saint Elizabeth & Manchester

- Village
- Hamlet

Airports/Airfields

Medium airport

Small airport

Parishes

Rivers

Heliport

- Minor settlement
- ▲ Schools
- Shelter
- Place of worship School

kilometres 1: 150,000 (At A3)

Schools: Jamaica Ministry of Education

## Data sources

Settlements: GoJ/OSM Boundaries: GADM Settlements: OSM Physical features: SRTM, OSM

Roads: DCW Airports: OurAirports Healthcare: Jamaica Opendata Projection & WGS 1984 UTM Zone 18N

## Glide Number

Produced by MapAction www.mapaction.org jamaica@mapaction.org

Supported by DFID and the Ministry of Foreign Affairs of the Netherlands

The depiction and use of boundaries, names and associated data shown here do not imply endorsement or acceptance by MapAction.