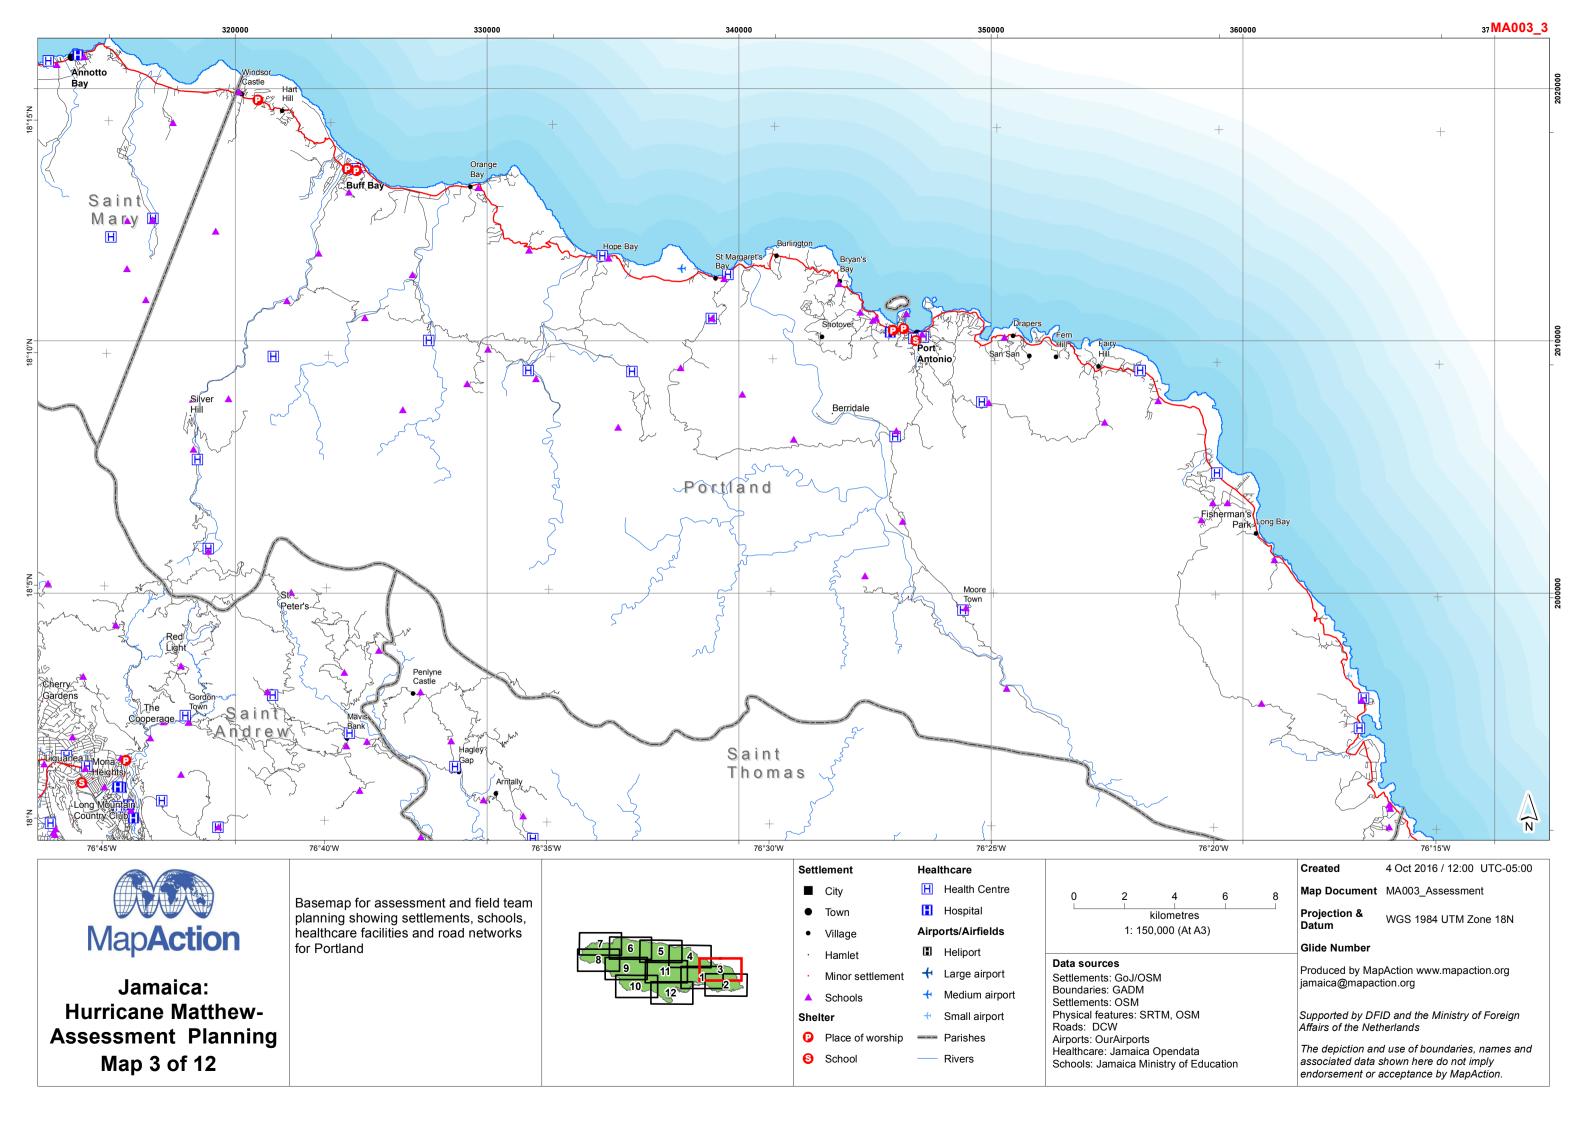

Jamaica: **Hurricane Matthew-Assessment Planning** Map 10 of 12

Basemap for assessment and field team planning showing settlements, schools, healthcare facilities and road networks for Saint Elizabeth & Manchester



- Village
- Hamlet

Airports/Airfields

Medium airport

Small airport

Parishes

Rivers

Heliport

- Minor settlement
- ▲ Schools
- Shelter
- Place of worship School

kilometres 1: 150,000 (At A3)

Schools: Jamaica Ministry of Education

## Data sources

Settlements: GoJ/OSM Boundaries: GADM Settlements: OSM Physical features: SRTM, OSM

Roads: DCW Airports: OurAirports Healthcare: Jamaica Opendata Projection & WGS 1984 UTM Zone 18N

## Glide Number

Produced by MapAction www.mapaction.org jamaica@mapaction.org

Supported by DFID and the Ministry of Foreign