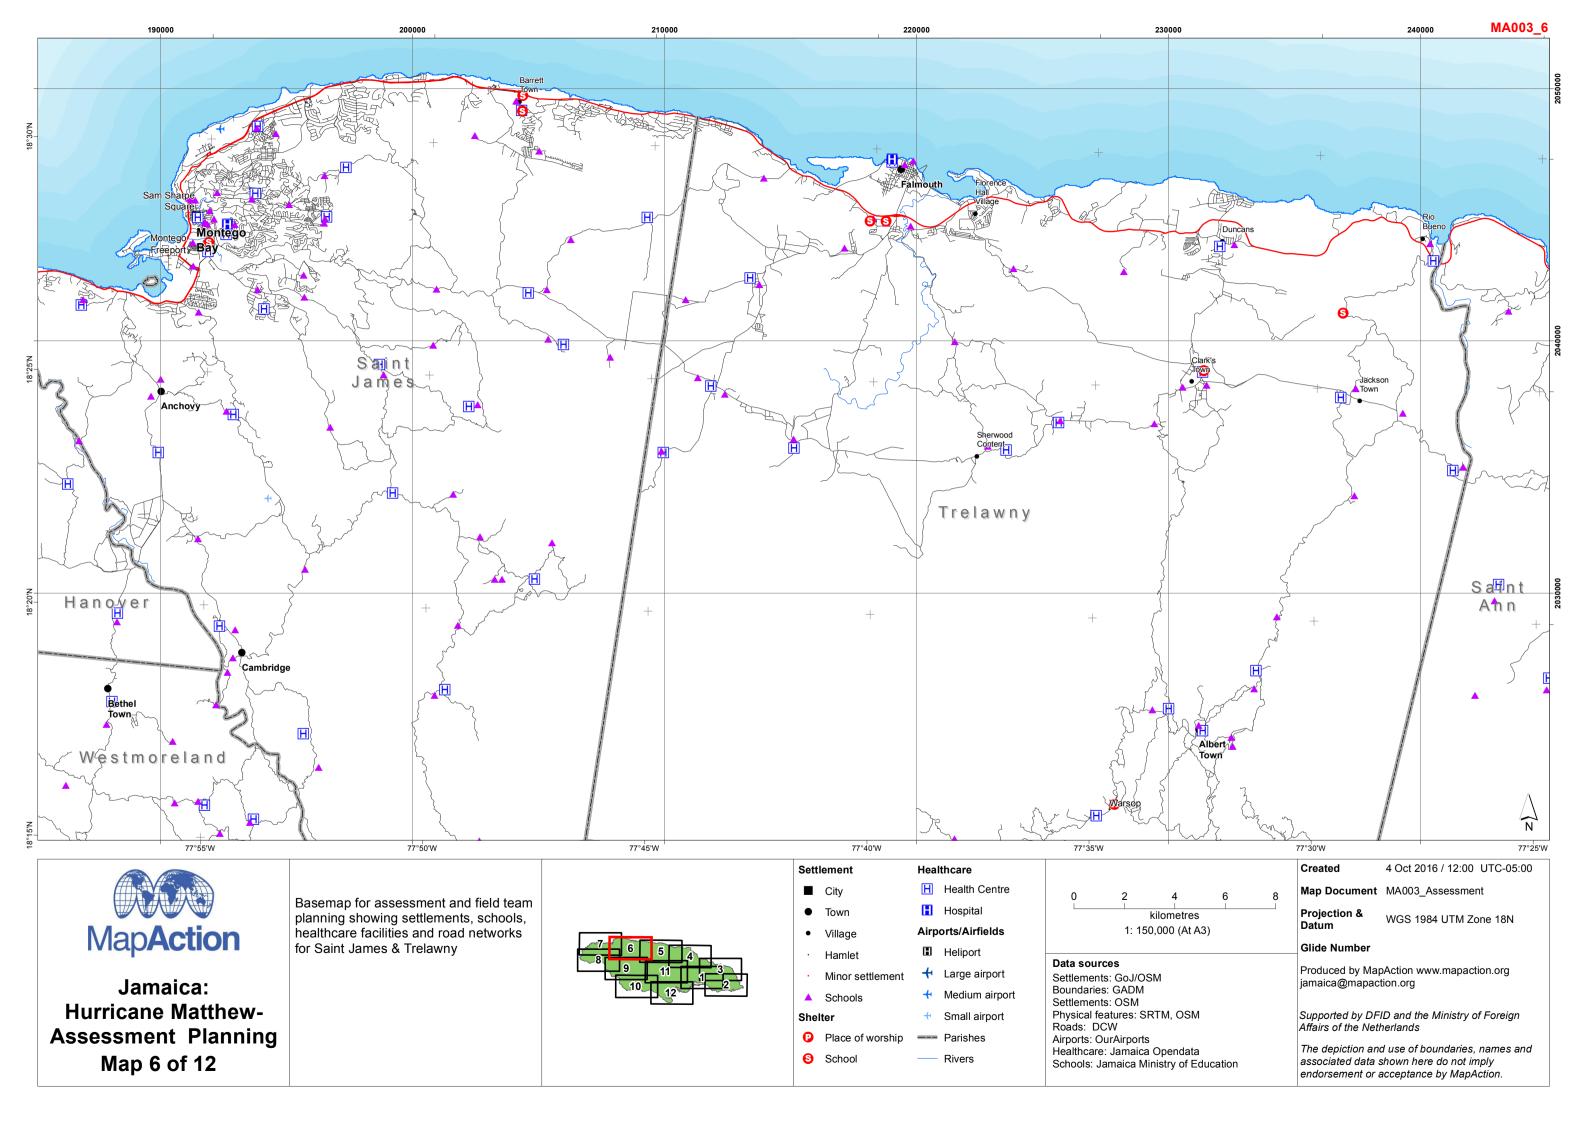

Jamaica: **Hurricane Matthew-Assessment Planning** Map 10 of 12

Basemap for assessment and field team planning showing settlements, schools, healthcare facilities and road networks for Saint Elizabeth & Manchester

- Village
- Hamlet

Airports/Airfields

Medium airport

Small airport

Parishes

Rivers

Heliport

- Minor settlement
- ▲ Schools
- Shelter
- Place of worship School

kilometres 1: 150,000 (At A3)

Schools: Jamaica Ministry of Education

## Data sources

Settlements: GoJ/OSM Boundaries: GADM Settlements: OSM Physical features: SRTM, OSM

Roads: DCW Airports: OurAirports Healthcare: Jamaica Opendata Projection & WGS 1984 UTM Zone 18N

## Glide Number

Produced by MapAction www.mapaction.org jamaica@mapaction.org

Supported by DFID and the Ministry of Foreign Affairs of the Netherlands

The depiction and use of boundaries, names and associated data shown here do not imply endorsement or acceptance by MapAction.