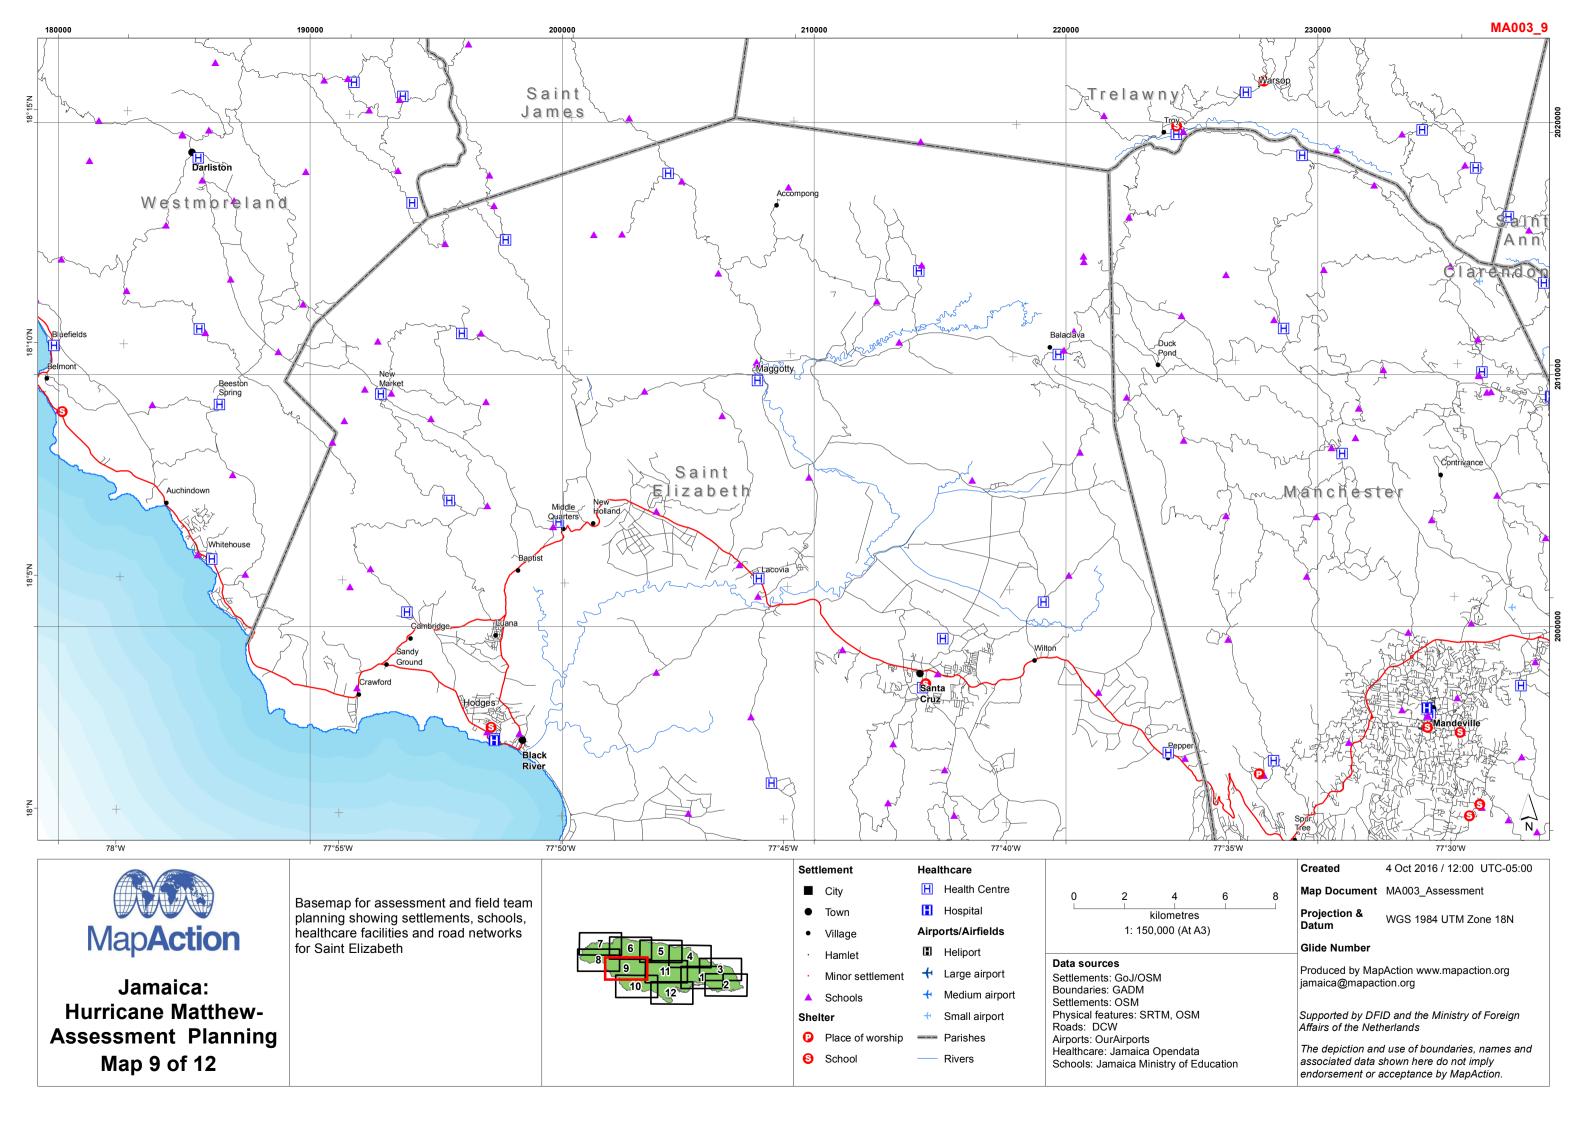

Jamaica: **Hurricane Matthew-Assessment Planning** Map 10 of 12

Basemap for assessment and field team planning showing settlements, schools, healthcare facilities and road networks for Saint Elizabeth & Manchester

- Village
- Hamlet

Airports/Airfields

Medium airport

Small airport

Parishes

Rivers

Heliport

- Minor settlement
- ▲ Schools
- Shelter
- Place of worship School

kilometres 1: 150,000 (At A3)

Schools: Jamaica Ministry of Education

## Data sources

Settlements: GoJ/OSM Boundaries: GADM Settlements: OSM Physical features: SRTM, OSM

Roads: DCW Airports: OurAirports Healthcare: Jamaica Opendata Projection & WGS 1984 UTM Zone 18N