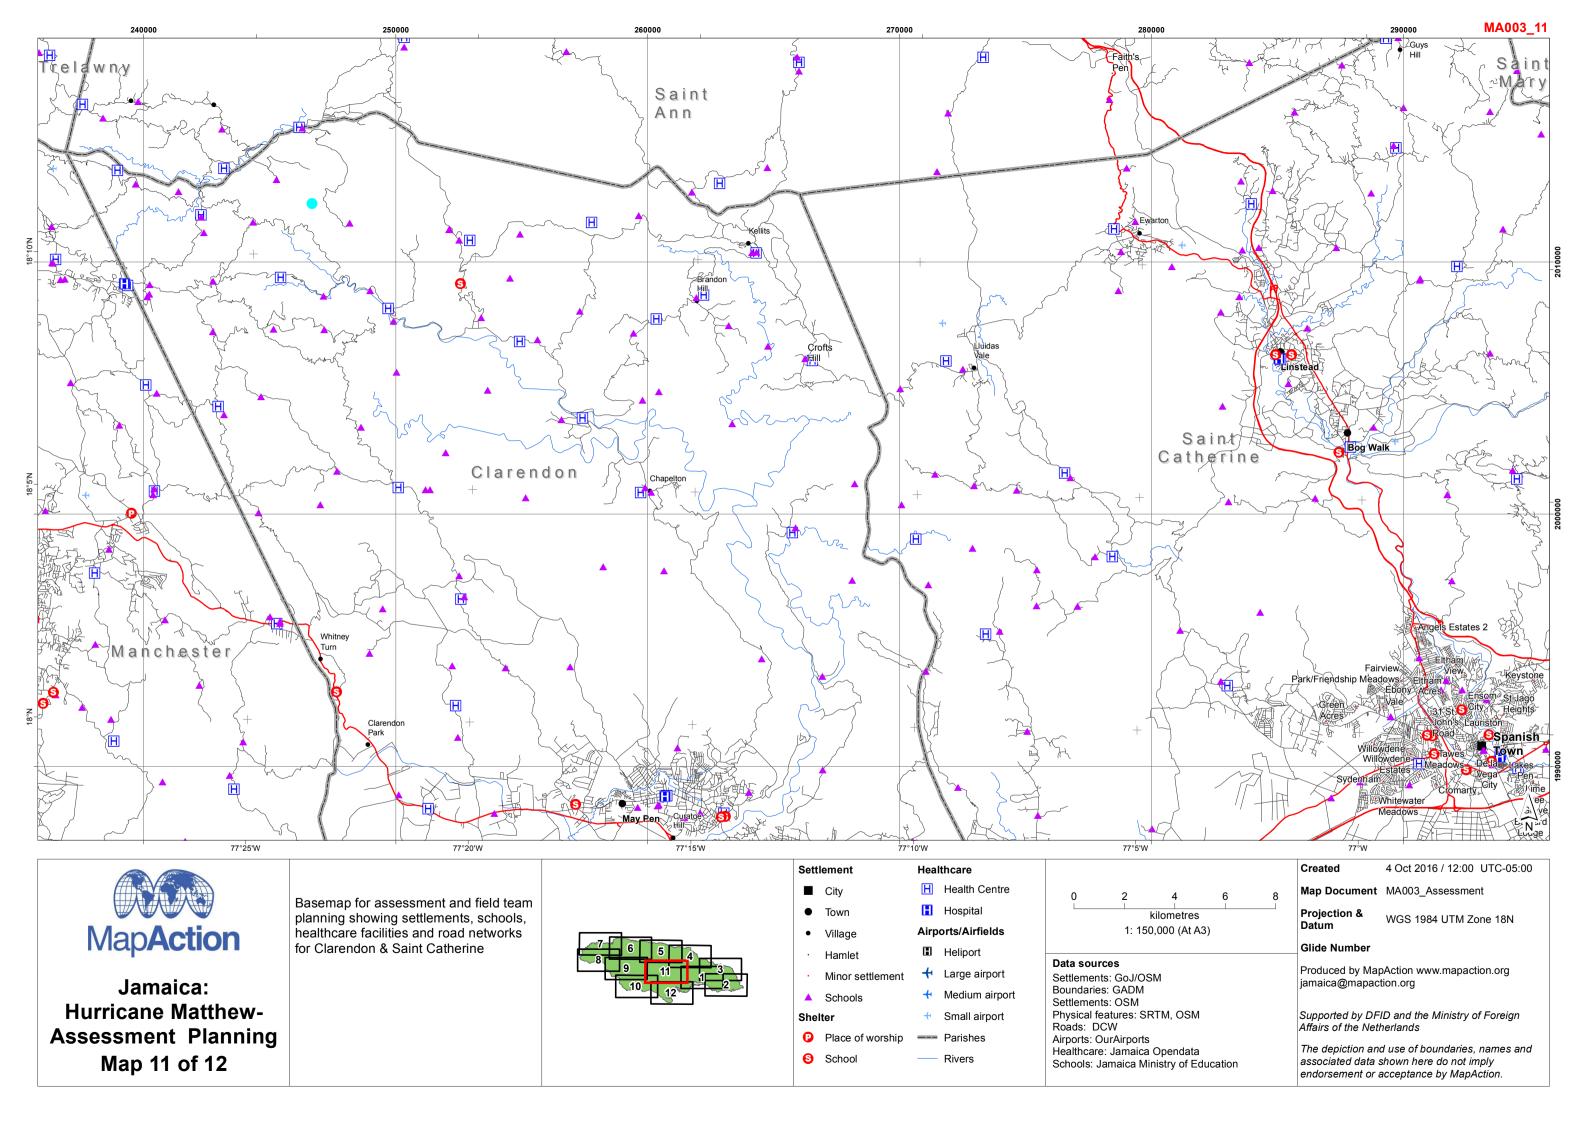

Jamaica: **Hurricane Matthew-Assessment Planning** Map 12 of 12

Basemap for assessment and field team planning showing settlements, schools, healthcare facilities and road networks for Clarendon & Saint Catherine

- Village

- Minor settlement
- Schools
- Shelter
- Place of worship
- School
- Airports/Airfields
- Heliport
- Medium airport
- Small airport
- Parishes Rivers
- 1: 150,000 (At A3)

## Data sources

Settlements: GoJ/OSM Boundaries: GADM Settlements: OSM

Roads: DCW Airports: OurAirports

Physical features: SRTM, OSM Healthcare: Jamaica Opendata

Schools: Jamaica Ministry of Education

WGS 1984 UTM Zone 18N