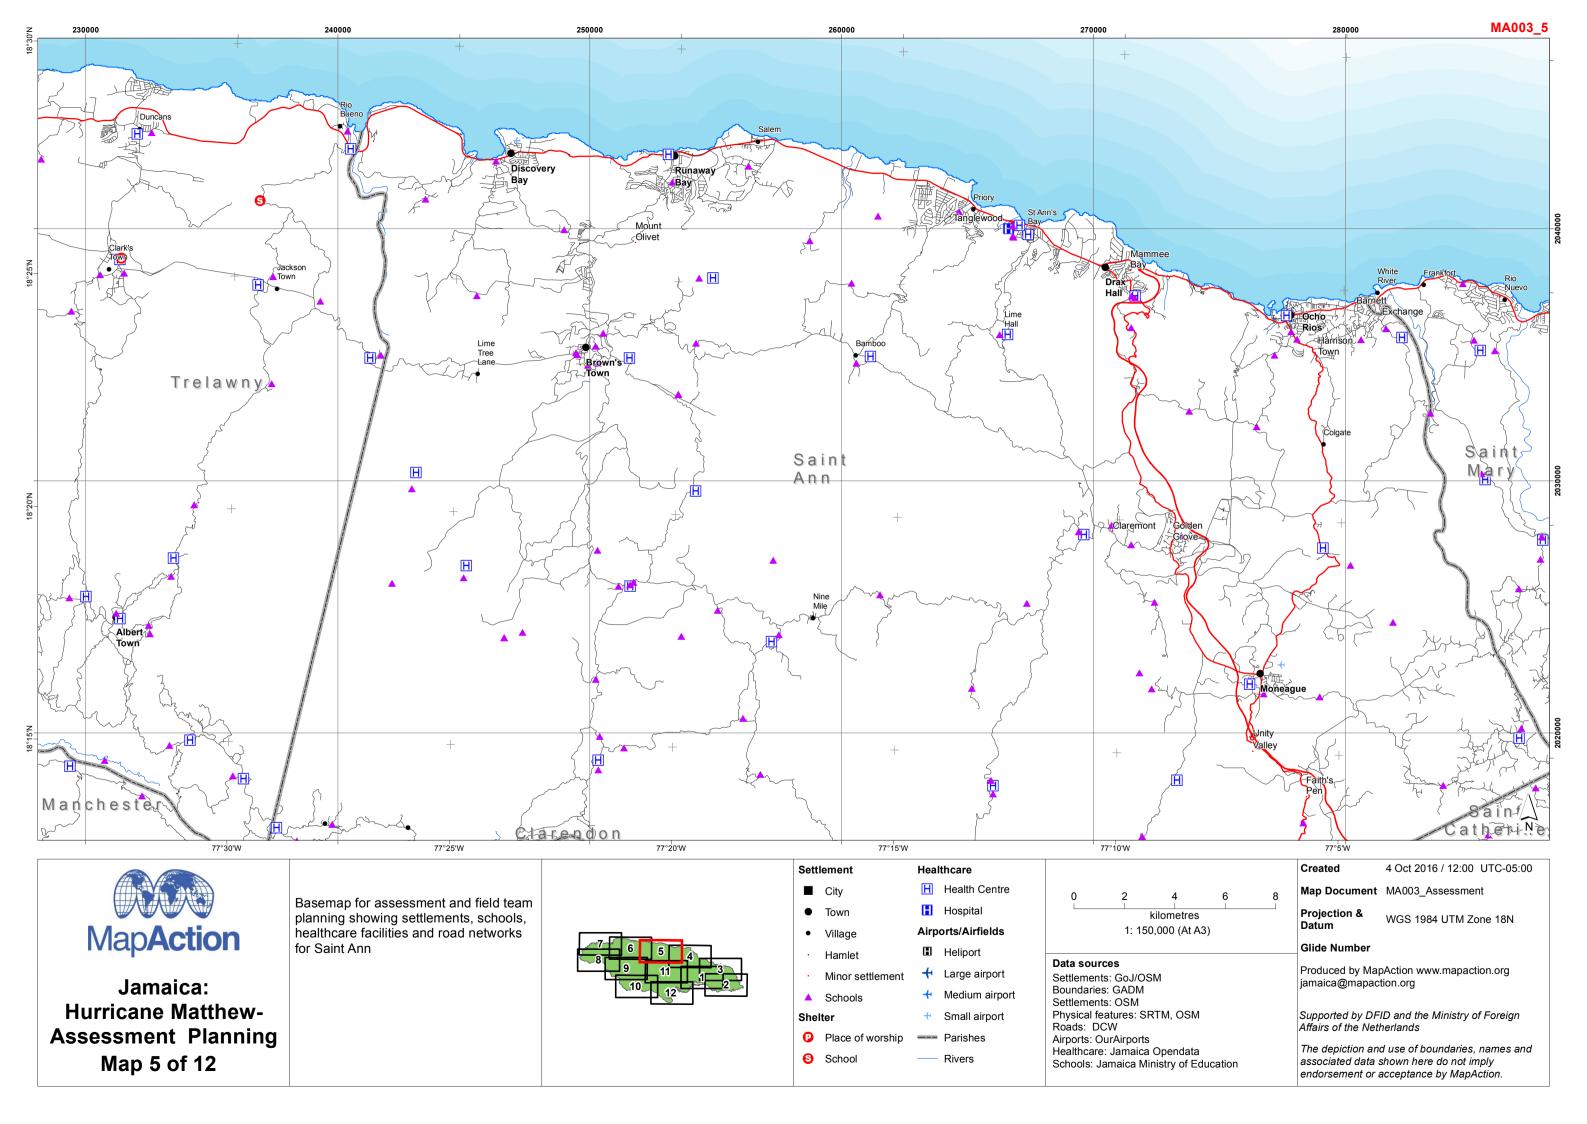

Jamaica: **Hurricane Matthew-Assessment Planning** Map 10 of 12

Basemap for assessment and field team planning showing settlements, schools, healthcare facilities and road networks for Saint Elizabeth & Manchester

- Village
- Hamlet

Airports/Airfields

Medium airport

Small airport

Parishes

Rivers

Heliport

- Minor settlement
- ▲ Schools
- Shelter
- Place of worship School

kilometres 1: 150,000 (At A3)

Schools: Jamaica Ministry of Education

## Data sources

Settlements: GoJ/OSM Boundaries: GADM Settlements: OSM Physical features: SRTM, OSM

Roads: DCW Airports: OurAirports Healthcare: Jamaica Opendata Projection & WGS 1984 UTM Zone 18N

## Glide Number

Produced by MapAction www.mapaction.org jamaica@mapaction.org

Supported by DFID and the Ministry of Foreign Affairs of the Netherlands

The depiction and use of boundaries, names and associated data shown here do not imply endorsement or acceptance by MapAction.