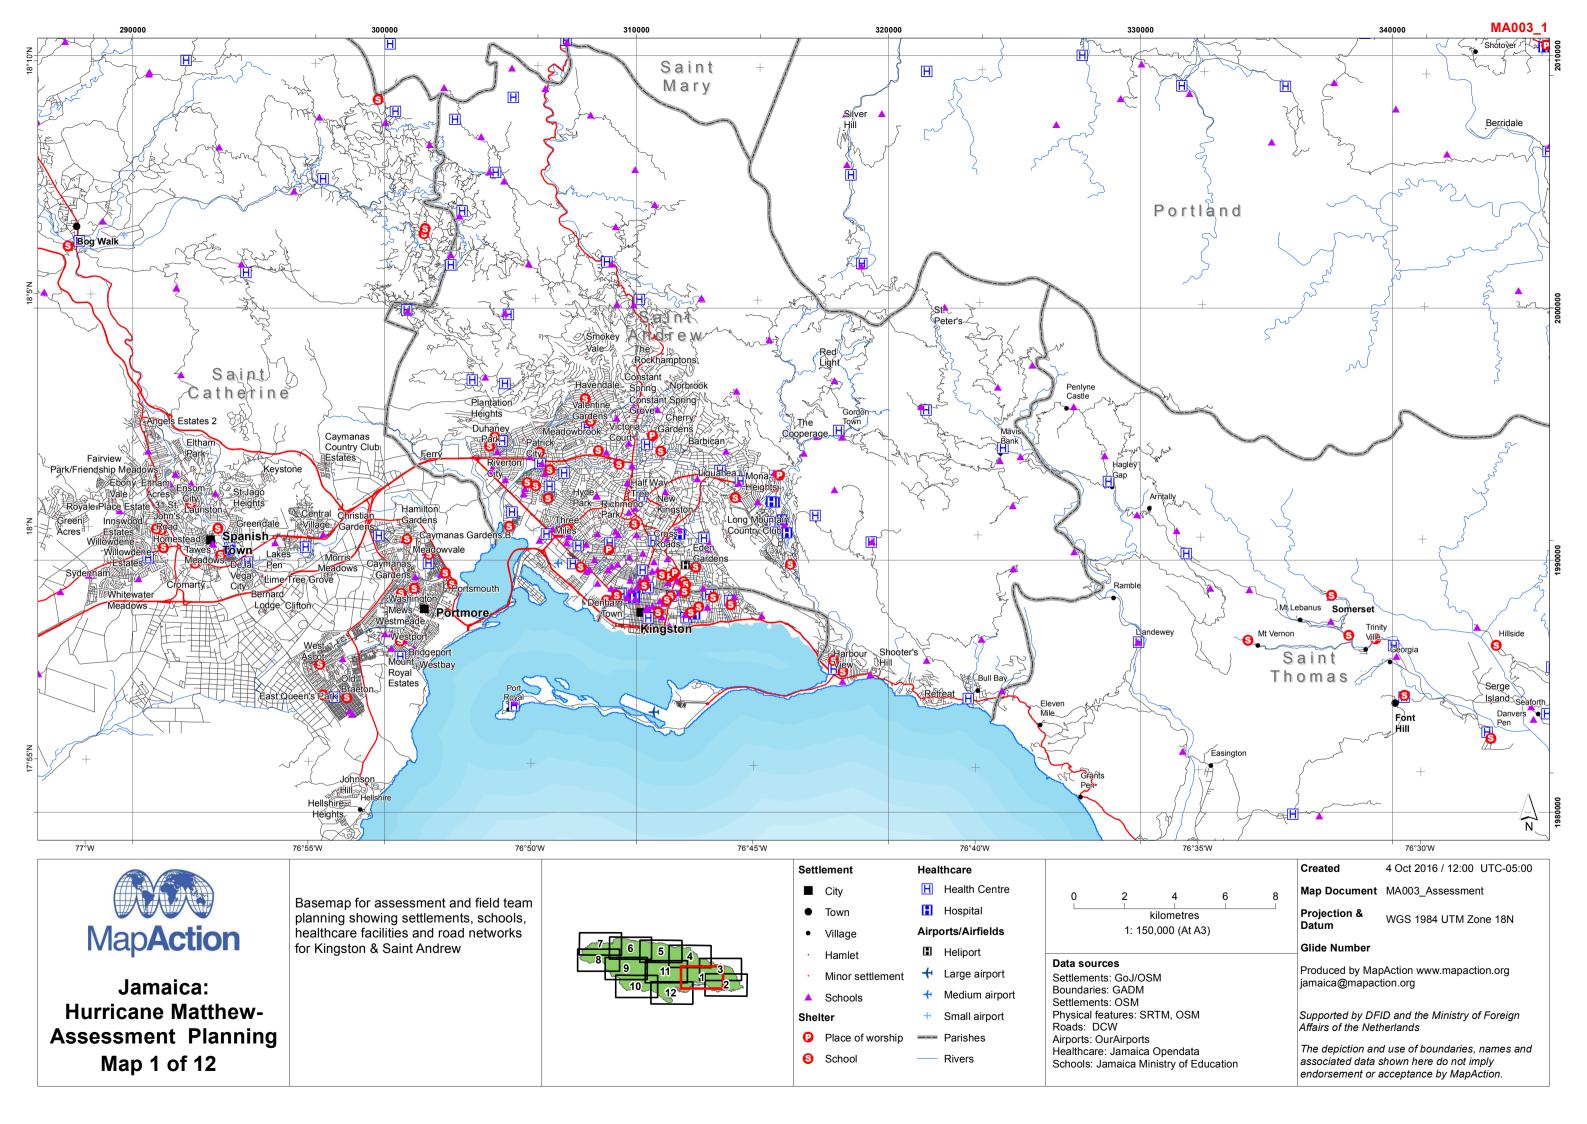

Jamaica: **Hurricane Matthew-Assessment Planning** Map 10 of 12

Basemap for assessment and field team planning showing settlements, schools, healthcare facilities and road networks for Saint Elizabeth & Manchester

- Village
- Hamlet

Airports/Airfields

Medium airport

Small airport

Parishes

Rivers

Heliport

- Minor settlement
- ▲ Schools
- Shelter
- Place of worship School

kilometres 1: 150,000 (At A3)

Schools: Jamaica Ministry of Education

## Data sources

Settlements: GoJ/OSM Boundaries: GADM Settlements: OSM Physical features: SRTM, OSM

Roads: DCW Airports: OurAirports Healthcare: Jamaica Opendata Projection & WGS 1984 UTM Zone 18N

## Glide Number

Produced by MapAction www.mapaction.org jamaica@mapaction.org

Supported by DFID and the Ministry of Foreign Affairs of the Netherlands

The depiction and use of boundaries, names and associated data shown here do not imply endorsement or acceptance by MapAction.