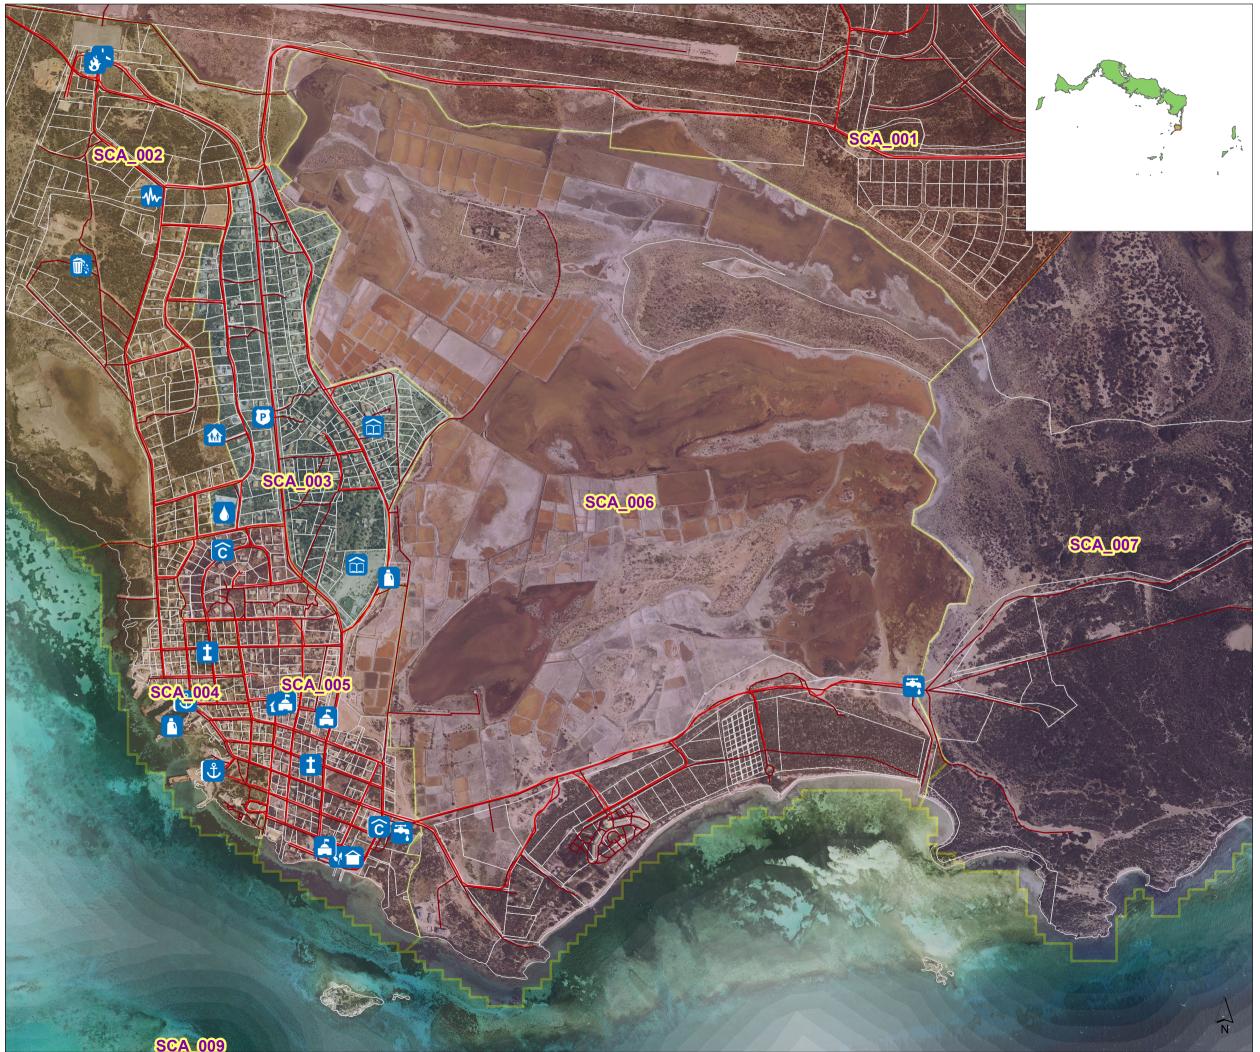

**MAP** ACTION **Turks and Caicos** Islands MASTER **Assessment Areas** 

SCA\_006

Turks and Caicos sections for assessments with landmarks for reference.

## Data sources

Boundaries: TCI DME Roads: TCI DDME Buildings: TCI DDME Critical Facilities: TCI DDME Aerial Imagery: TCI DDME, 2007/2012

19 Sept 2017 / UTC-04:00 Created Map Document Projection &

WGS 1984 Datum