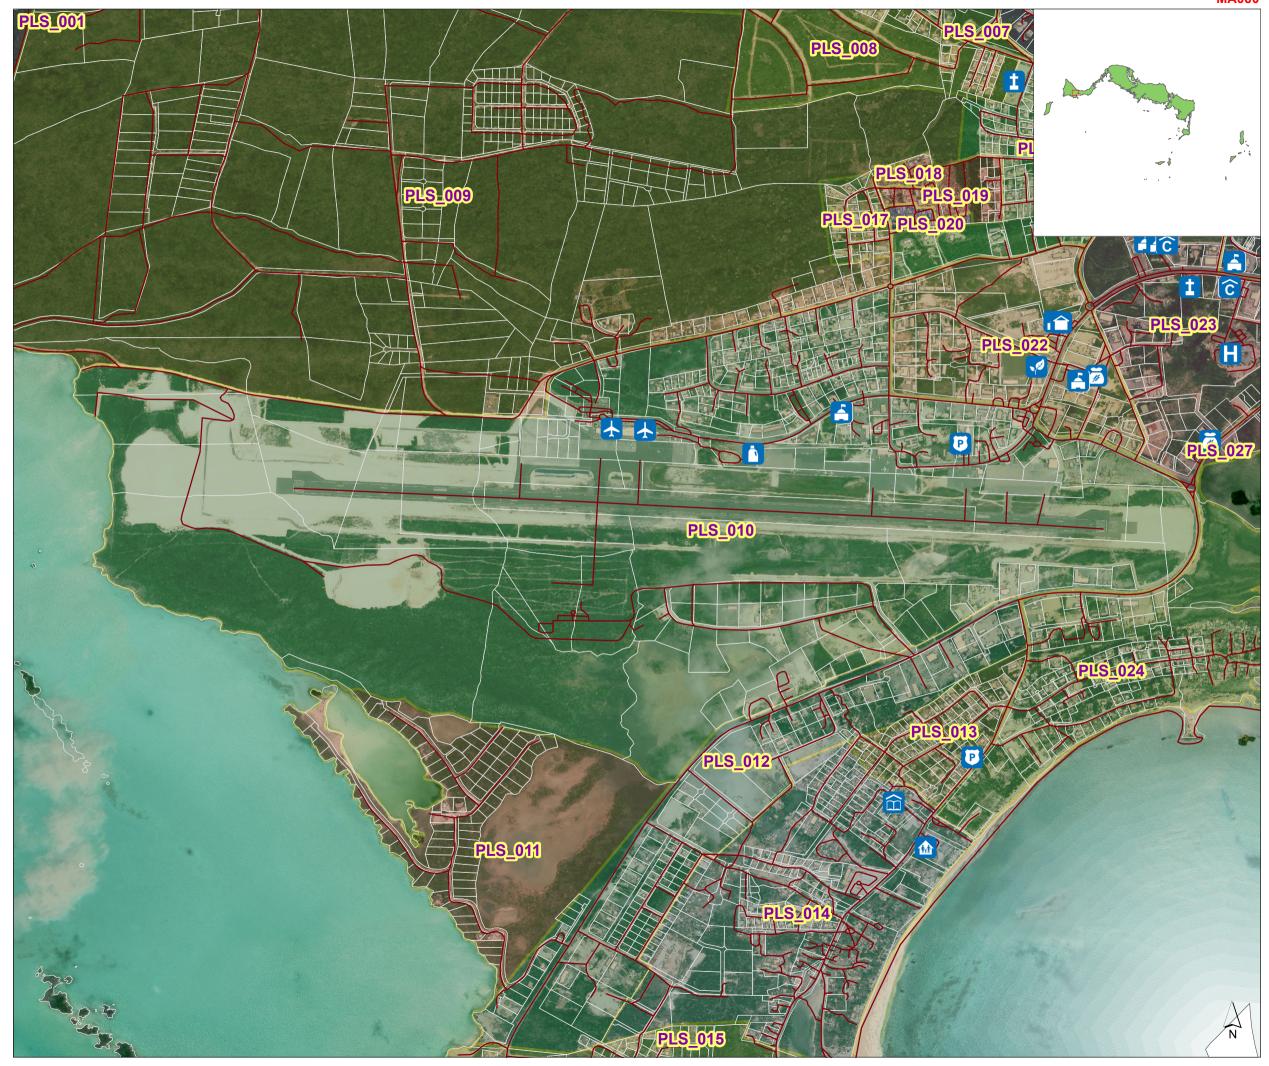

## **Turks and Caicos** Islands **MASTER Assessment Areas**

PLS\_010

Turks and Caicos sections for assessments with landmarks for reference.

-Roads Parcels

0 0.1 0.2 0.3 0.4 kilometres