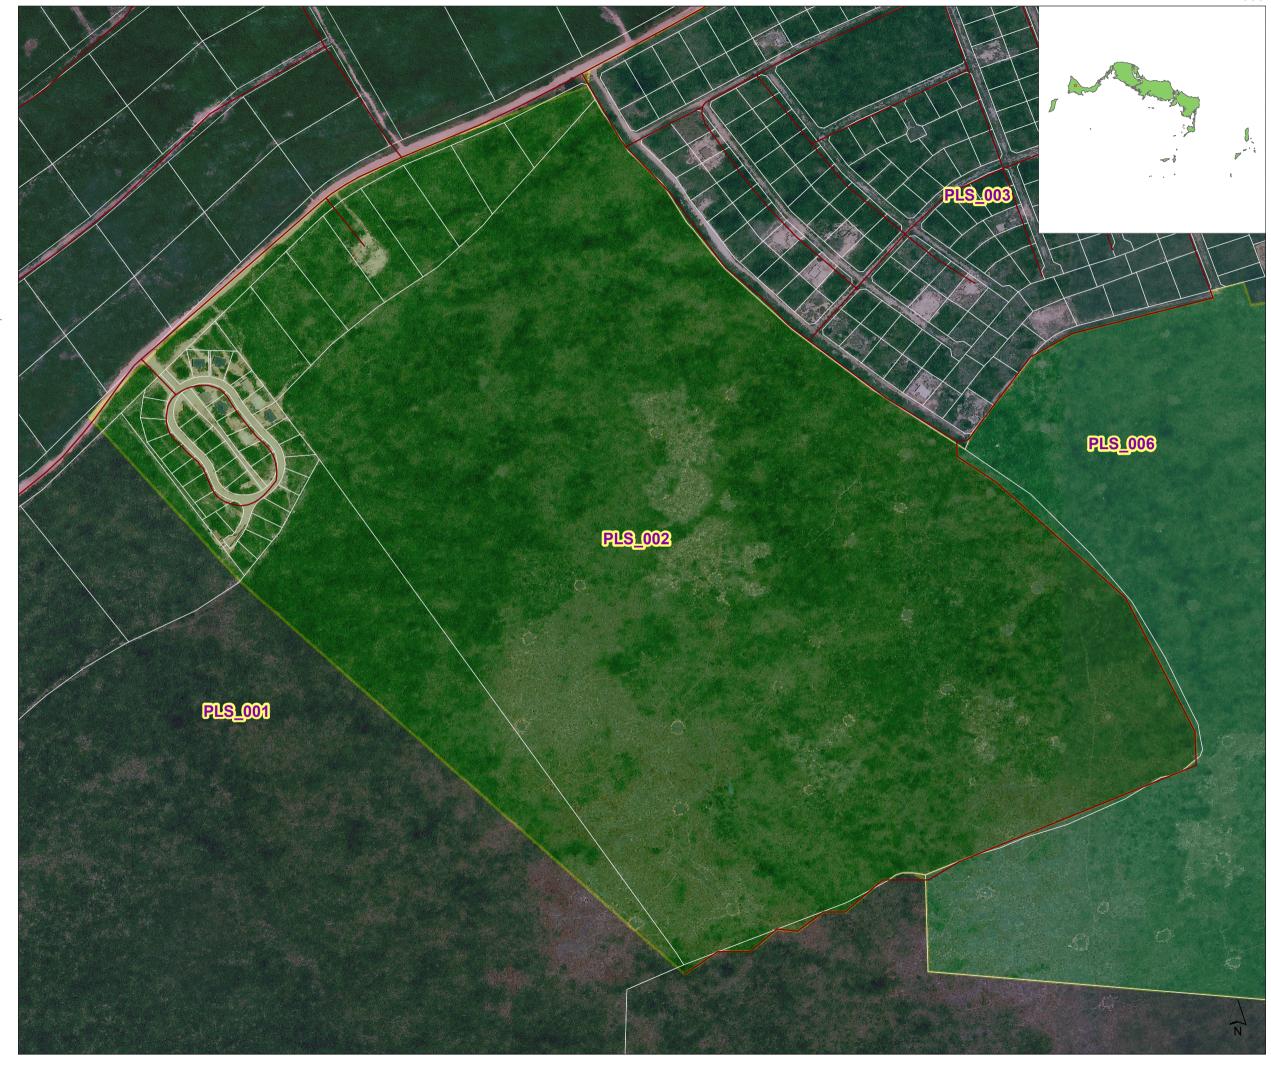

PLS\_002

Turks and Caicos sections for assessments with landmarks for reference. Market -Roads Parcels Buildings Airport \$ Bank Recreation Facility Clinic Shelter Community Centre Seaport Electric Plant/Substation School Fire Station Telecommunications Fuek Tank/Pipeline Water Plant Government Water Tanks Hospital Unofficial dwellings Landfill 0 0.05 0.1 0.15 0.2 kilometres Data sources Boundaries: TCI DME Roads: TCI DDME Buildings: TCI DDME Critical Facilities: TCI DDME Aerial Imagery: TCI DDME, 2007/2012 19 Sept 2017 / UTC-04:00 Created Map Document Projection & WGS 1984 Datum