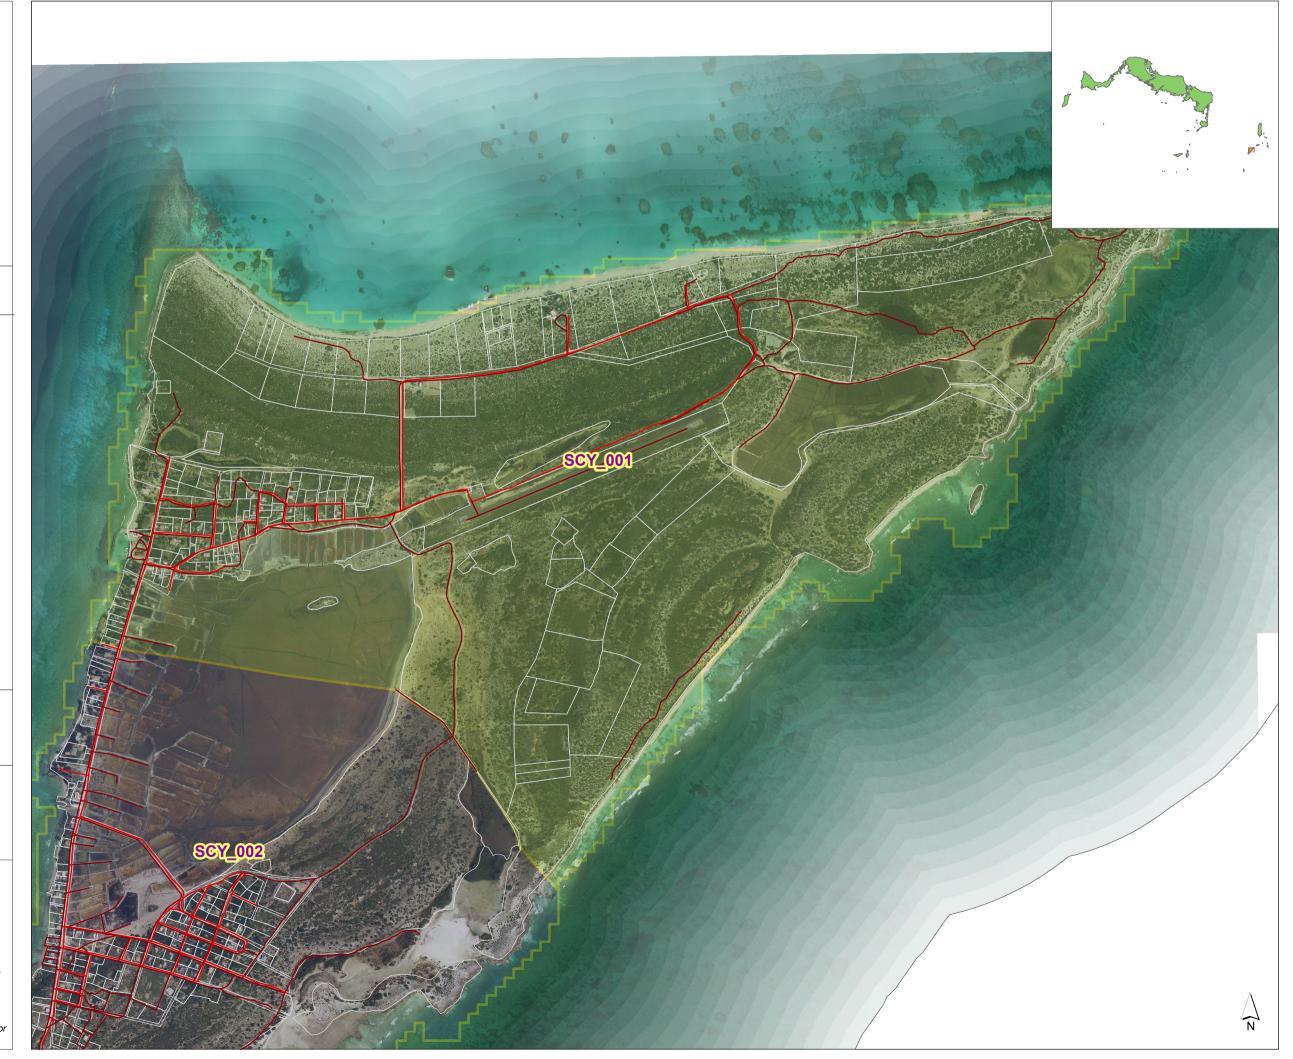

## **Turks and Caicos** Islands **MASTER Assessment Areas**

SCY\_001

Turks and Caicos sections for assessments with landmarks for reference.

-Roads Parcels

Hospital

Unofficial dwellings

0 0.1 0.2 0.3 0.4 kilometres