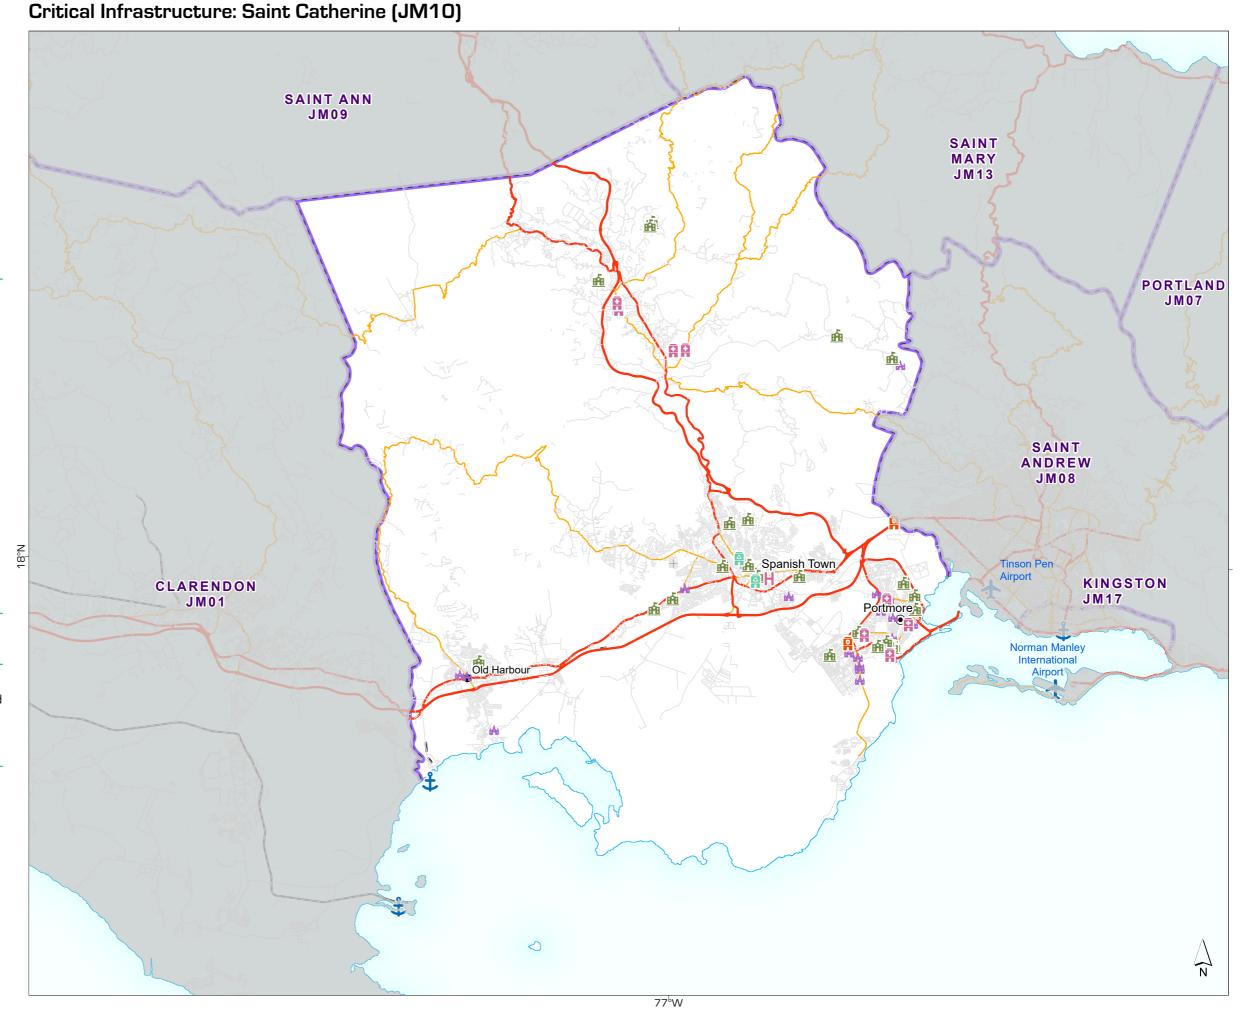

Jamaica

Boundaries

--- Parish

Settlement

Town

Seaport

---- Railway Roads

— Primary

Secondary

Tertiary

Infrastructure

Community Centre

Fire Station

Police Station

School/College

Place of Worship

hospital

doctors elinic

#### **Data Sources**

OpenStreetMap, SRTM, GADM, OurAirports, World Port Index

Created

03 Jul 2024 / 21:07 UTC-05:00

Datum

Projection & WGS 1984 UTM Zone 18N