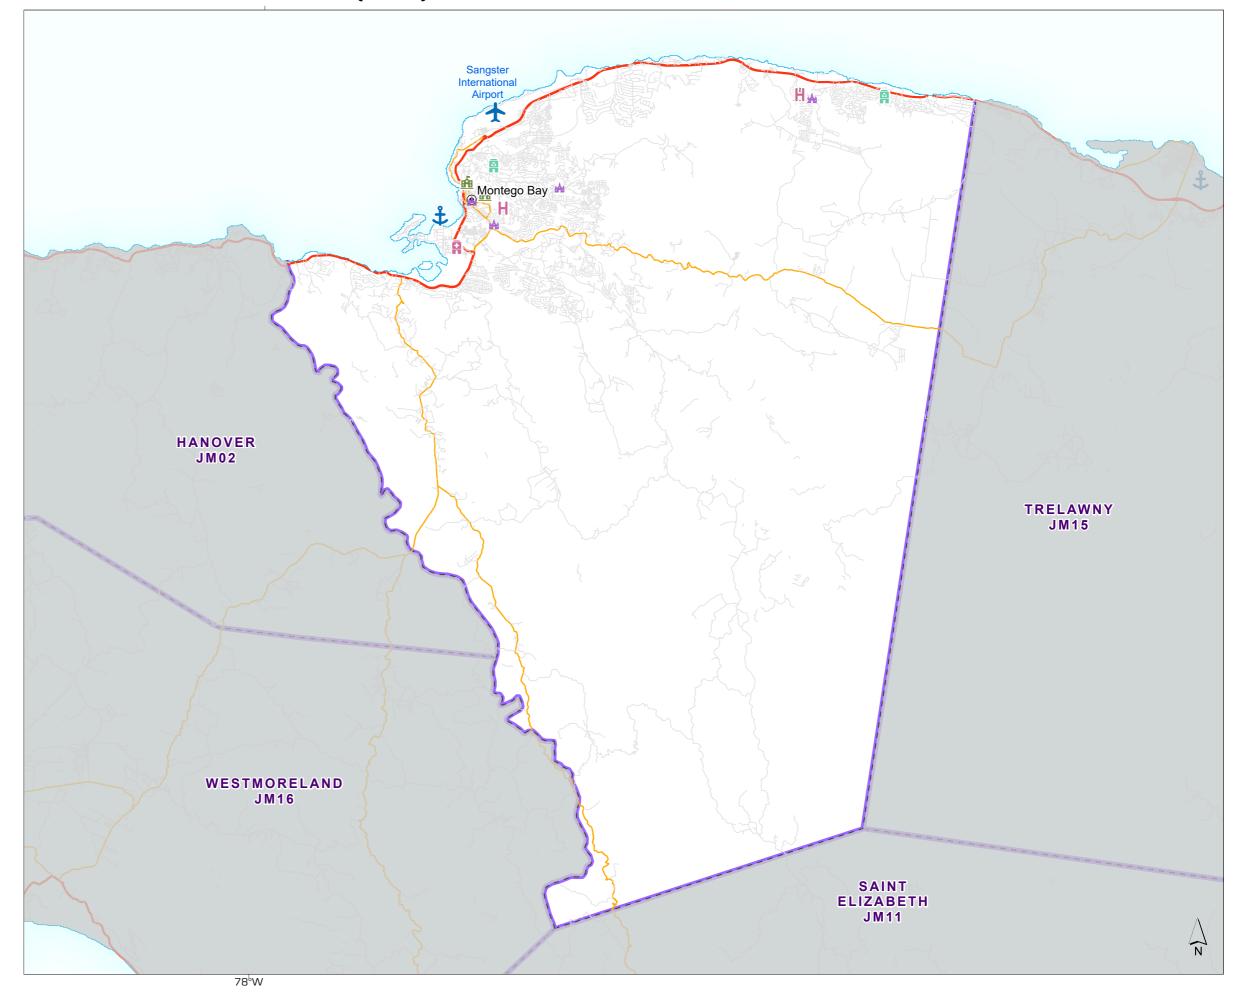

Jamaica

Critical Infrastructure: Hanover (JMO2)

Boundaries

--- Parish

Settlement

Capital Transport

**Airport** 

Seaport

Roads

Primary

Secondary

Tertiary

Infrastructure

Community Centre

Fire Station

Police Station

School/College Place of Worship

hospital

doctors

clinic