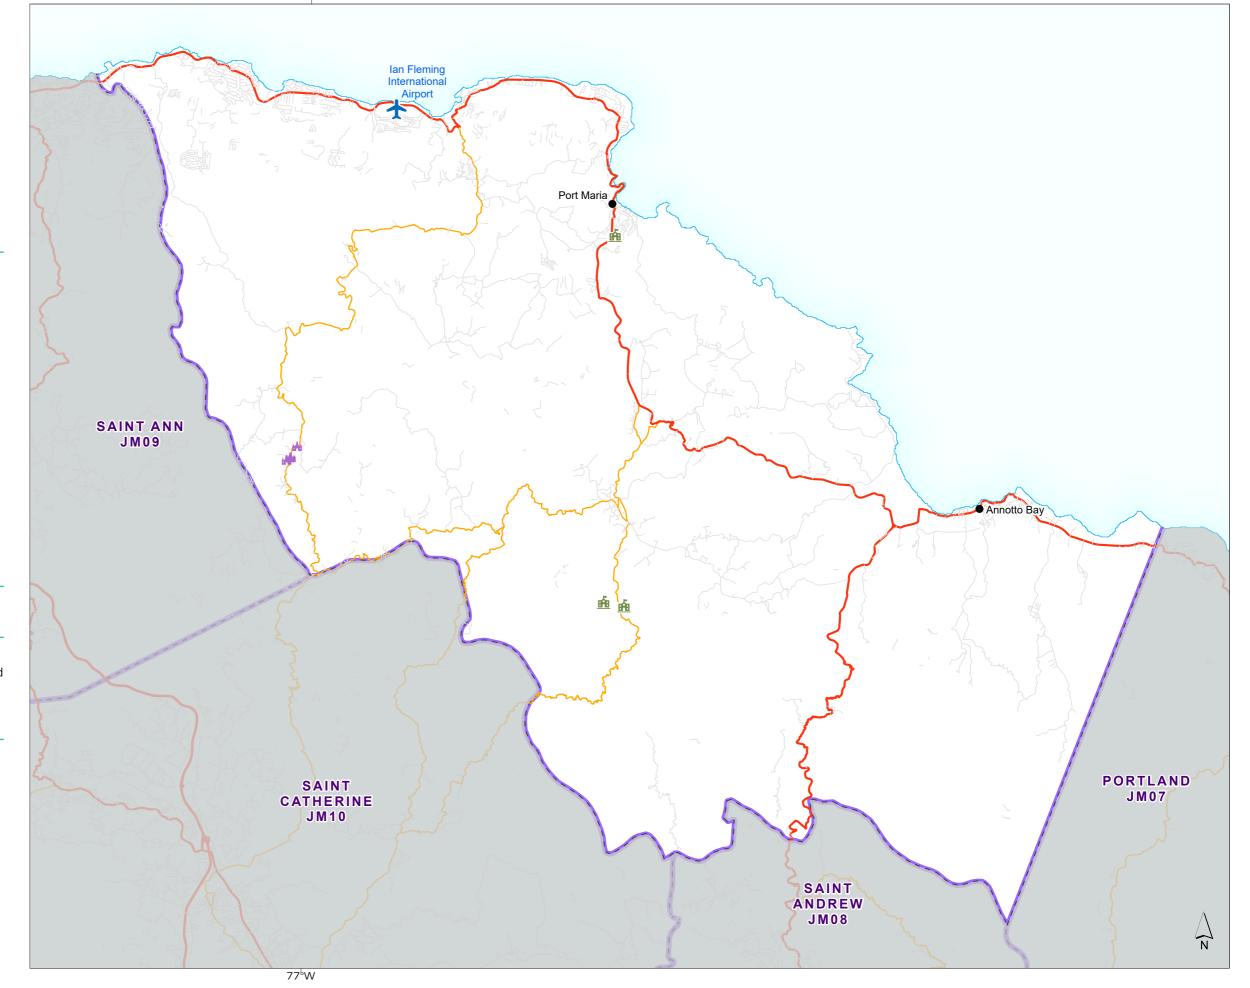

# Critical Infrastructure: Saint Mary (JM13)

Boundaries

--- Parish

Roads Primary

Secondary

Tertiary

doctors clinic

hospital

Infrastructure

Fire Station

Police Station

School/College

Place of Worship