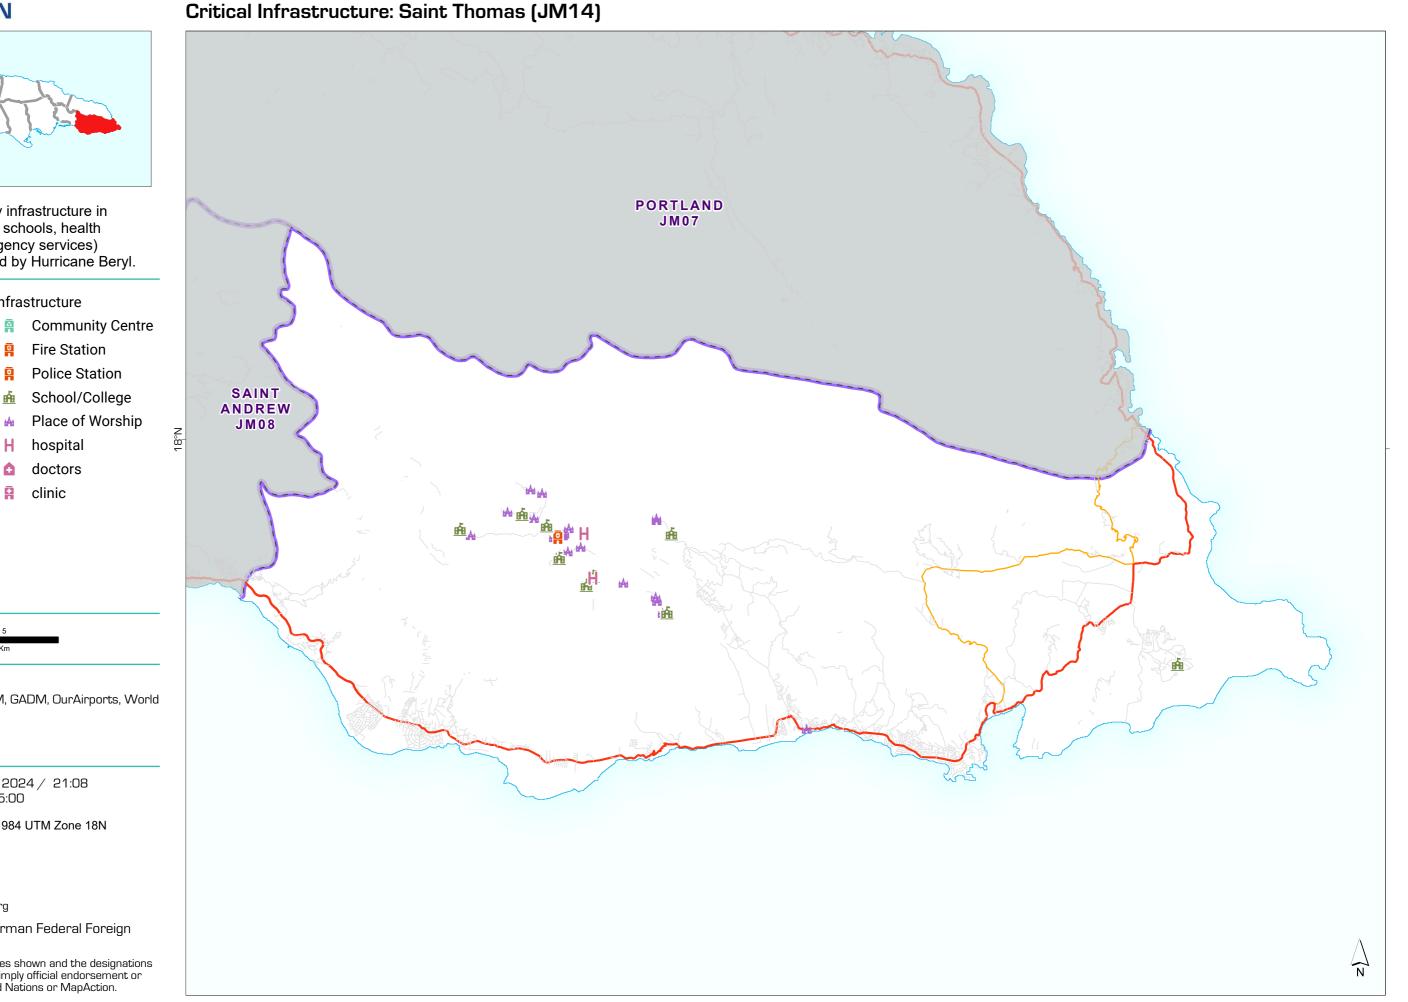

Infrastructure

Community Centre

Fire Station

Police Station

School/College

Place of Worship

hospital

doctors clinic