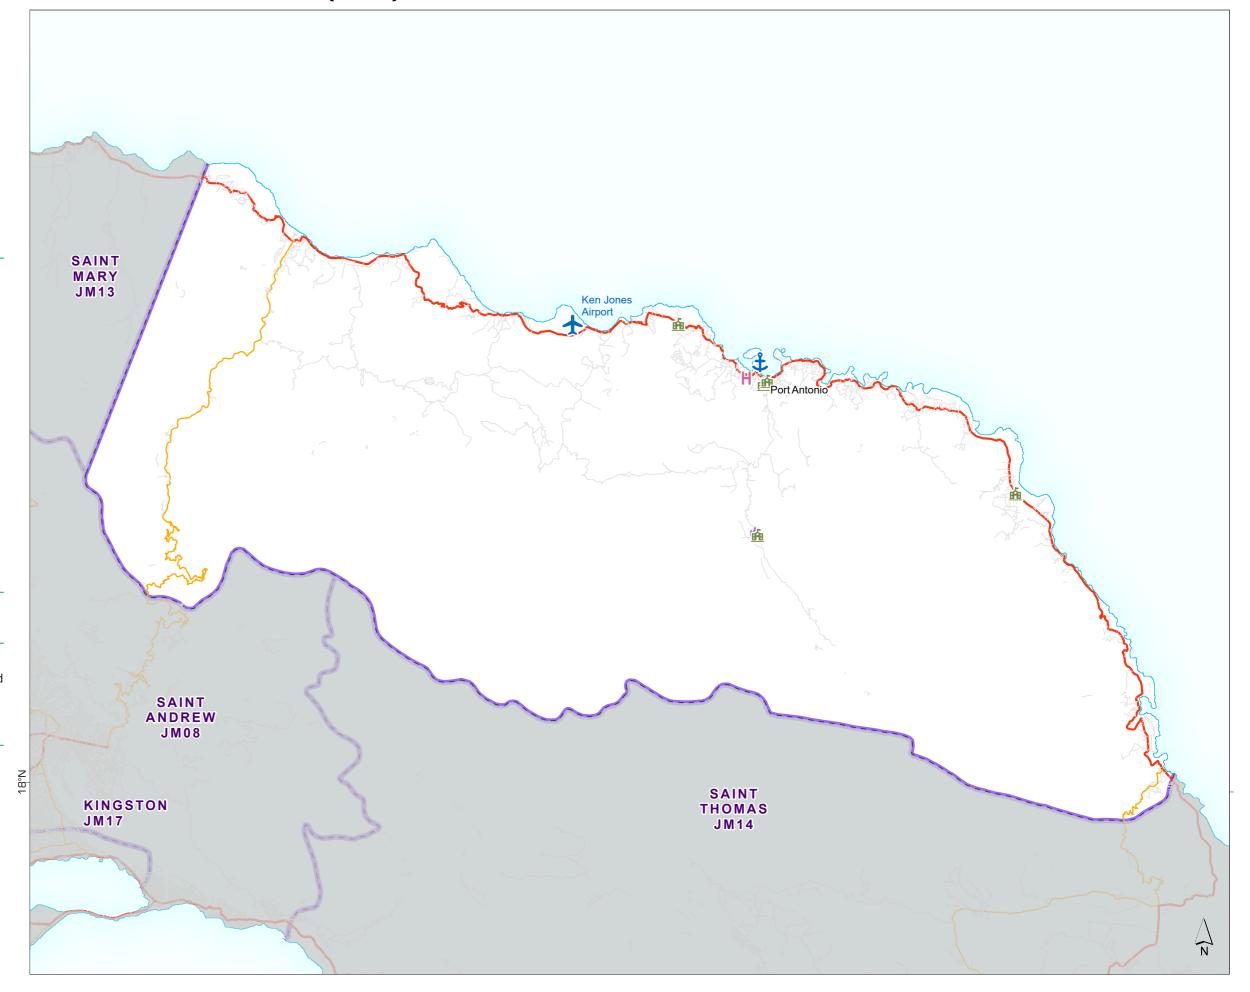

# Critical Infrastructure: Portland (JM07)

Boundaries

--- Parish

Transport

Airport

Seaport

---- Railway

Roads Primary

Secondary

Tertiary

Infrastructure

Community Centre

Fire Station

Police Station

School/College

Place of Worship

H hospital

doctors

R clinic

#### **Data Sources**

OpenStreetMap, SRTM, GADM, OurAirports, World Port Index

Created

03 Jul 2024 / 21:07 UTC-05:00

Datum

Projection & WGS 1984 UTM Zone 18N

### **GLIDE Number**

Produced by MapAction https://mapaction.org beryl2024@mapaction.org

Supported by the German Federal Foreign

The boundaries and names shown and the designations used on this map do not imply official endorsement or acceptance by the United Nations or MapAction.