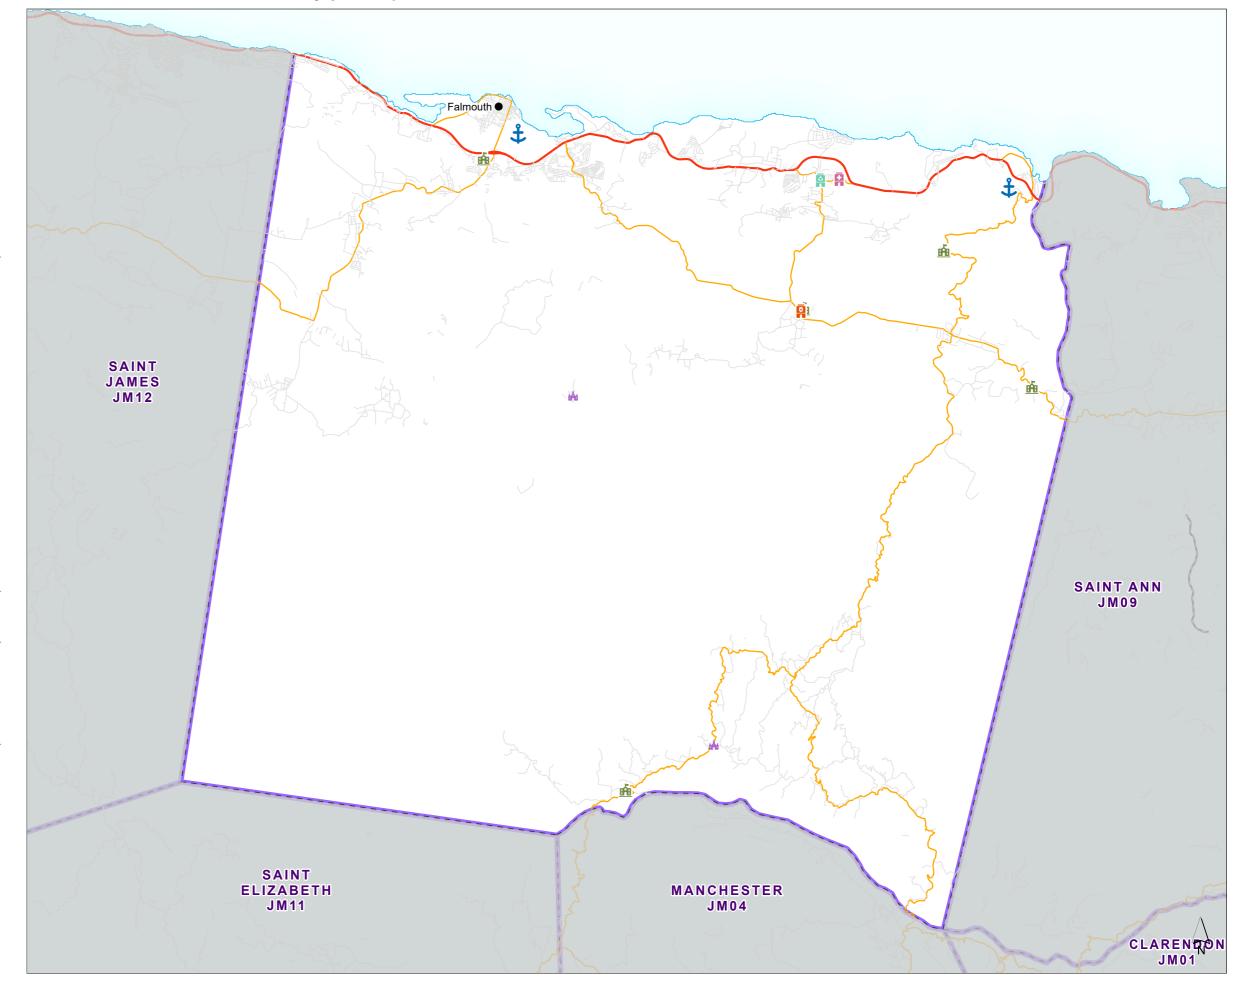

# Critical Infrastructure: Trelawny (JM15)

Boundaries

--- Parish

Settlement

City

TownSeaport

T Ocup

Roads

PrimarySecondary

Tertiary

Infrastructure

Community Centre

Fire Station

Police Station

School/College
Place of Worship

hospital

doctors

🖁 clinic

5 Km