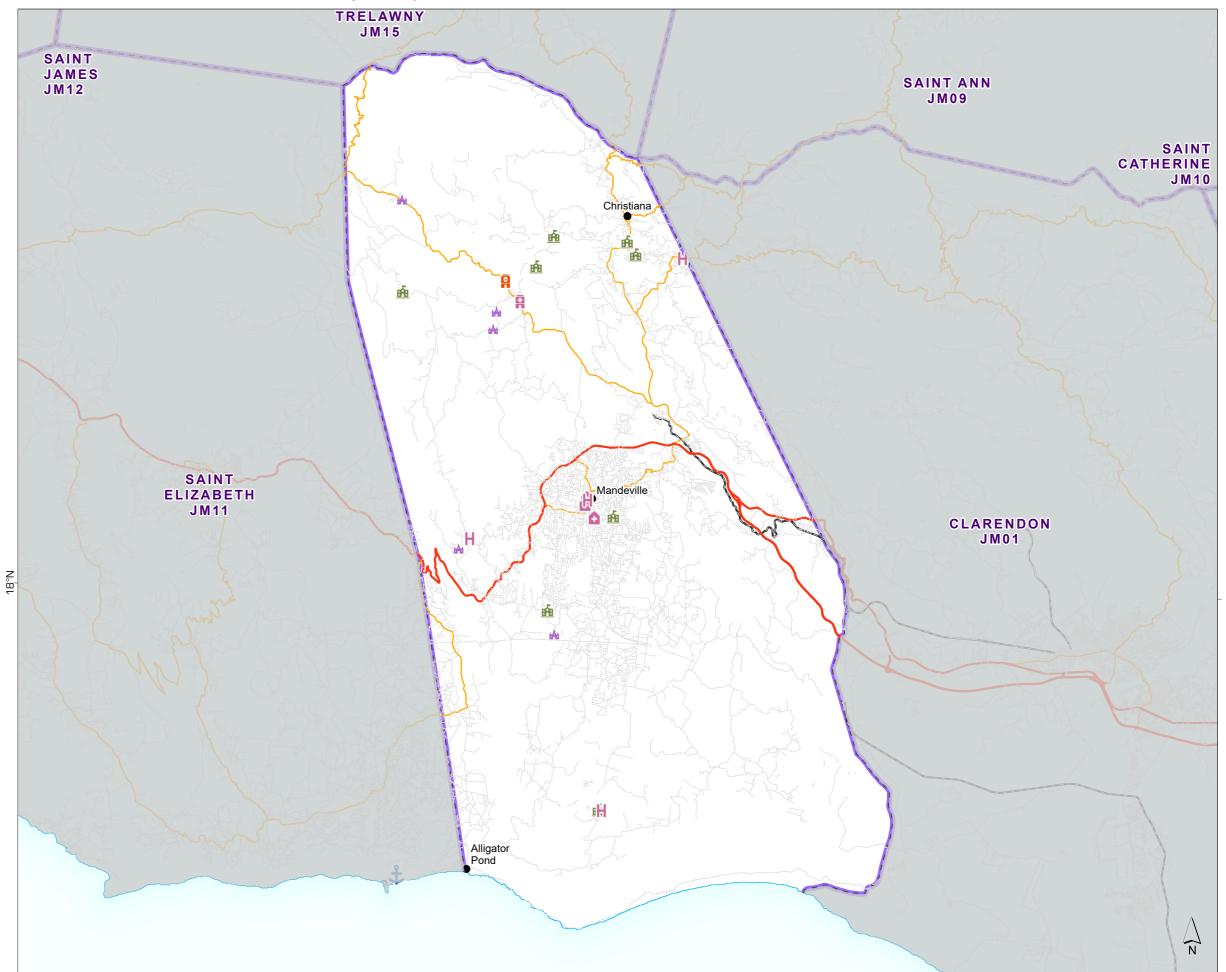

# Critical Infrastructure: Manchester (JMO4)

Boundaries

--- Parish

Settlement

Town

Transport **Airport** 

**\$** Seaport

Roads

Primary

Secondary

Tertiary

Infrastructure

Community Centre

Fire Station

Police Station School/College

Place of Worship

hospital

doctors

elinic