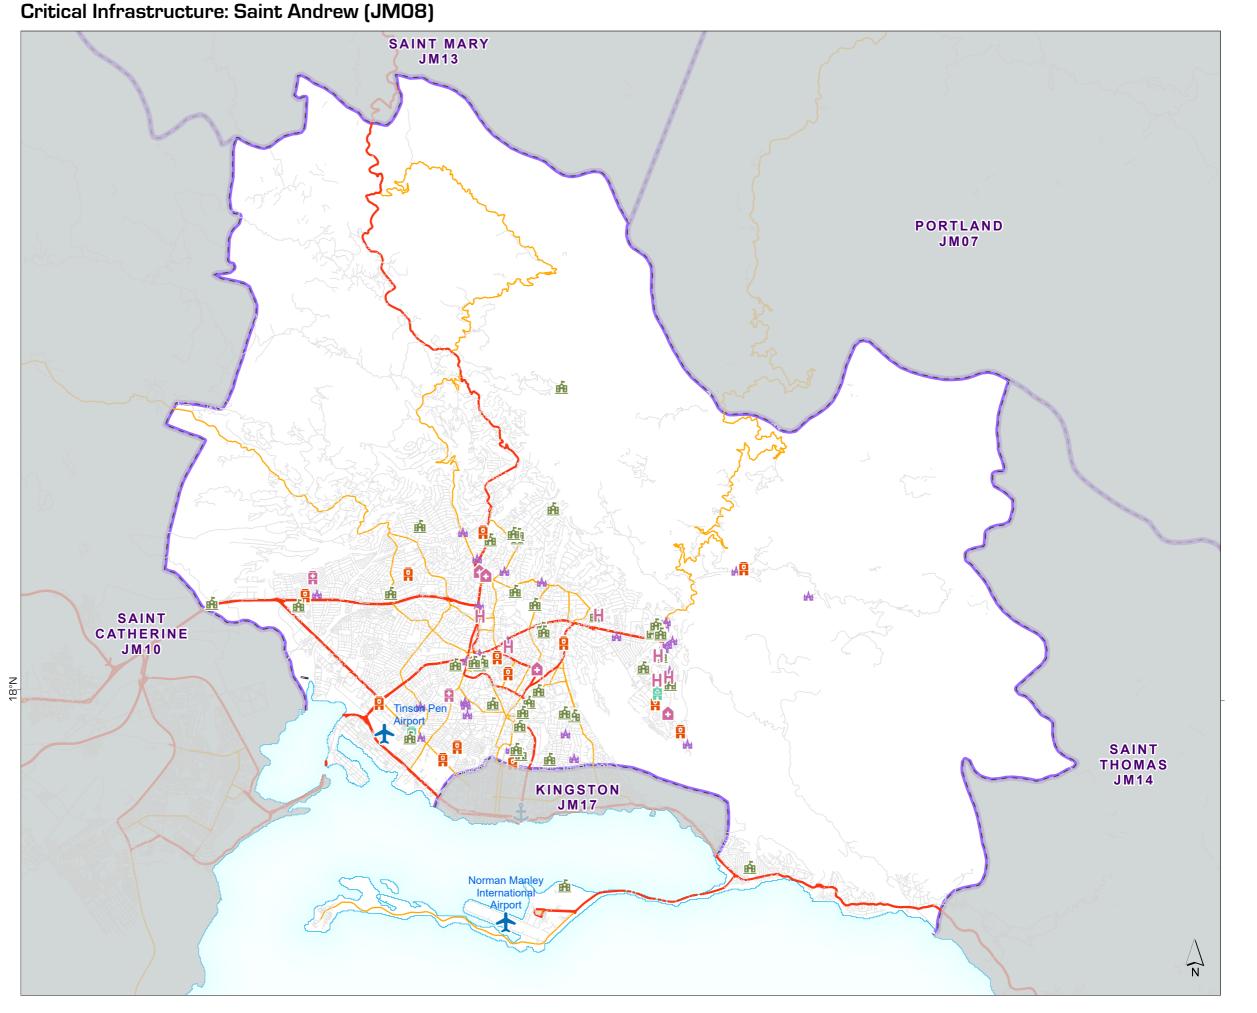

Jamaica

Infrastructure

Community Centre

Fire Station

hospital

doctors

clinic

Police Station School/College

Place of Worship

Boundaries

--- Parish

SettlementCity

Town

Transport

★ Airport

**\$** Seaport

---- Railway

Roads

— Primary

SecondaryTertiary

6.5

#### **Data Sources**

OpenStreetMap, SRTM, GADM, OurAirports, World Port Index

Created

03 Jul 2024 / 21:08 UTC-05:00

Projection & WGS 1984 UTM Zone 18N Datum

### **GLIDE Number**

Produced by MapAction https://mapaction.org beryl2024@mapaction.org

Supported by the German Federal Foreign Office.

The boundaries and names shown and the designations used on this map do not imply official endorsement or acceptance by the United Nations or MapAction.