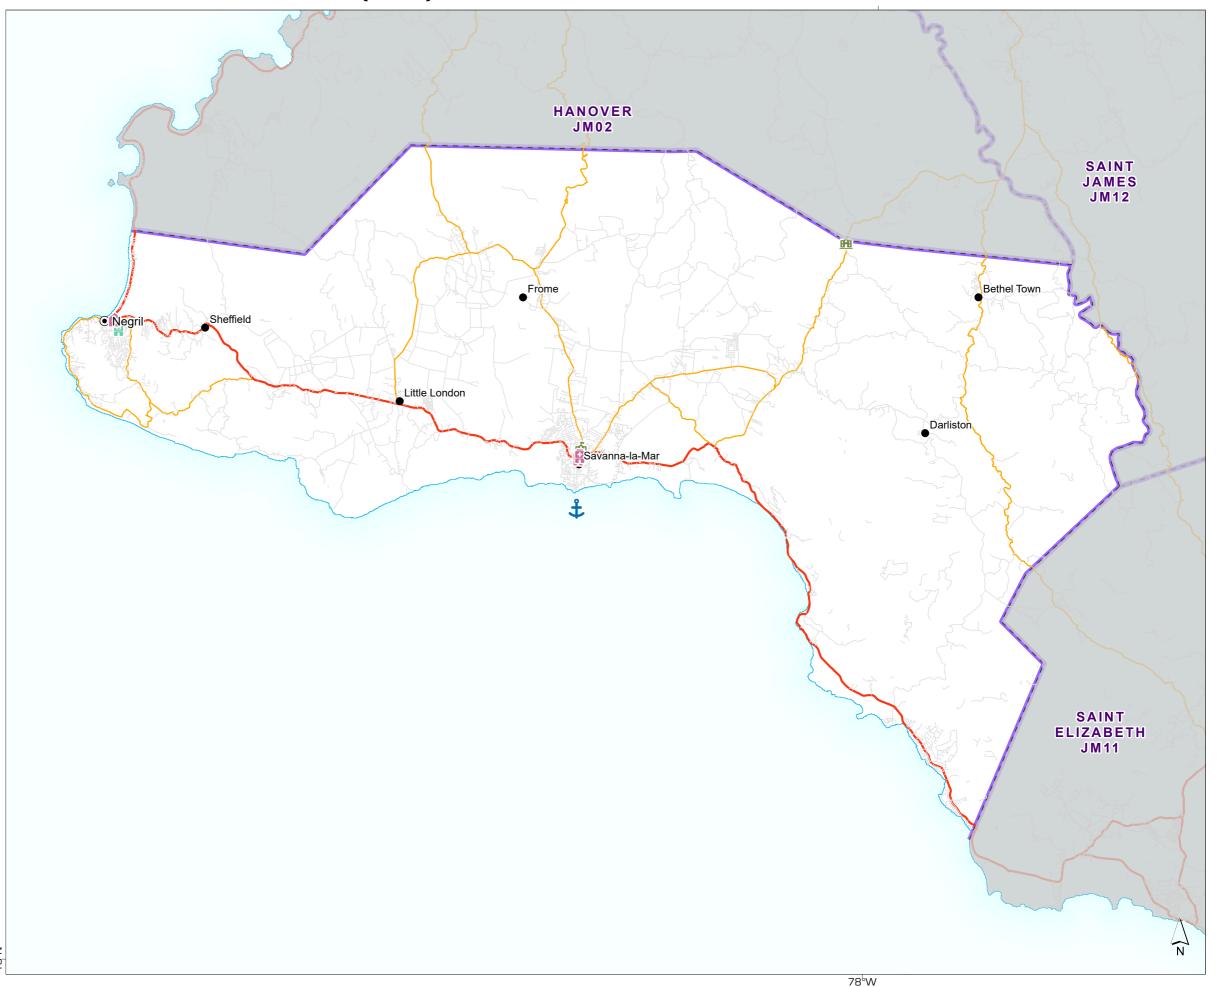

# Critical Infrastructure: Trelawny (JM15)







Boundaries

--- Parish

Settlement

City

TownSeaport

T Ocup

Roads

PrimarySecondary

Tertiary

Infrastructure

Community Centre

Fire Station

Police Station

School/College
Place of Worship

hospital

doctors

🖁 clinic

5 Km

#### **Data Sources**

OpenStreetMap, SRTM, GADM, OurAirports, World Port Index

Created

03 Jul 2024 / 21:08 UTC-05:00

**Projection &** WGS 1984 UTM Zone 18N **Datum** 

# **GLIDE Number**

Produced by MapAction https://mapaction.org beryl2024@mapaction.org

Supported by the German Federal Foreign Office

The boundaries and names shown and the designations used on this map do not imply official endorsement or acceptance by the United Nations or MapAction.

Jamaica

# Critical Infrastructure: Westmoreland (JM16)