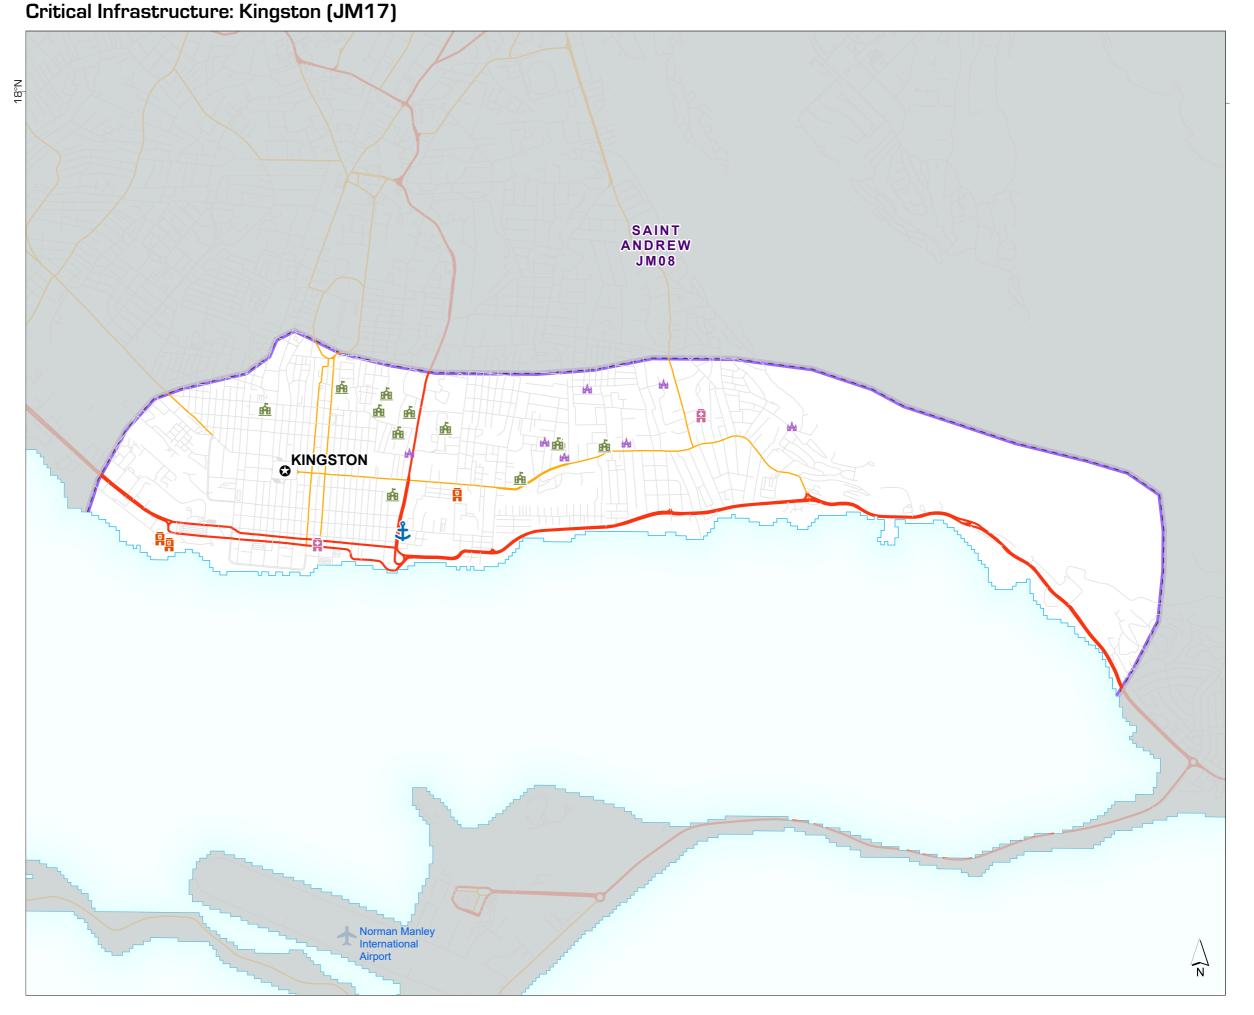

Infrastructure

Community Centre

Fire Station

Police Station

School/College

Place of Worship

hospital

doctors clinic