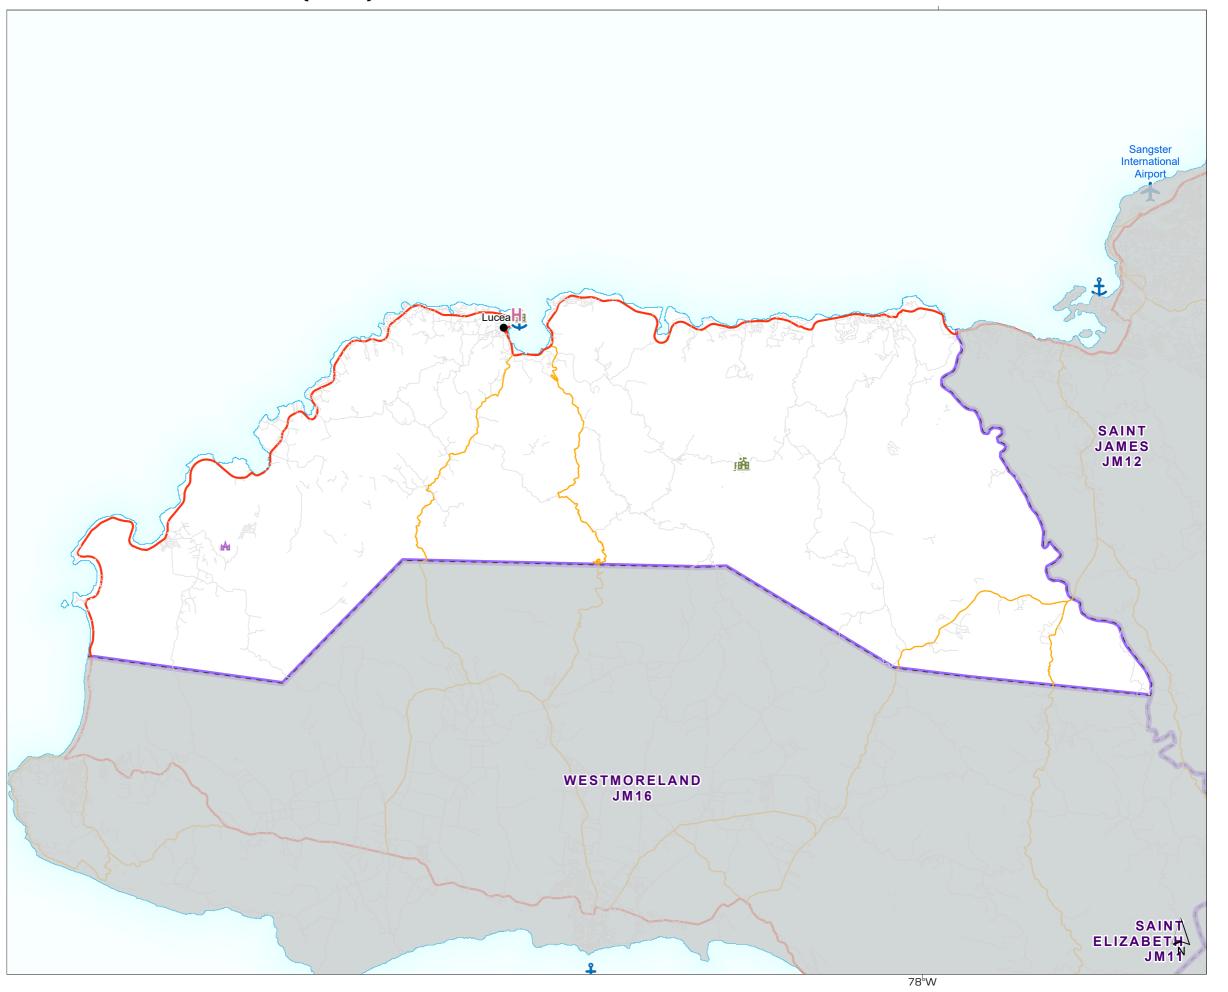

aica

# Critical Infrastructure: Clarendon (JMO1)







Boundaries

--- Parish

Settlement

Town

Transport

**Airport** 

**\$** Seaport

Roads

Primary

Secondary

Tertiary

Infrastructure

Community Centre

Fire Station

Police Station

School/College

Place of Worship

hospital

doctors

elinic

#### **Data Sources**

OpenStreetMap, SRTM, GADM, OurAirports, World Port Index

Created

03 Jul 2024 / 21:07 UTC-05:00

Datum

Projection & WGS 1984 UTM Zone 18N

# **GLIDE Number**

Produced by MapAction https://mapaction.org beryl2024@mapaction.org

Supported by the German Federal Foreign

The boundaries and names shown and the designations used on this map do not imply official endorsement or acceptance by the United Nations or MapAction.

Jamaica

Critical Infrastructure: Hanover (JMO2)







Boundaries

--- Parish

Settlement

Capital Transport

**Airport** 

Seaport

Roads

Primary

Secondary

Tertiary

Infrastructure

Community Centre

Fire Station

Police Station

School/College Place of Worship

hospital

doctors

clinic

#### **Data Sources**

OpenStreetMap, SRTM, GADM, OurAirports, World Port Index

Created

03 Jul 2024 / 21:07 UTC-05:00

Datum

Projection & WGS 1984 UTM Zone 18N

# **GLIDE Number**

Produced by MapAction https://mapaction.org beryl2024@mapaction.org

Supported by the German Federal Foreign

The boundaries and names shown and the designations used on this map do not imply official endorsement or acceptance by the United Nations or MapAction.

Jamaica







Boundaries

--- Parish

Settlement

Town

Seaport

---- Railway Roads

— Primary

Secondary