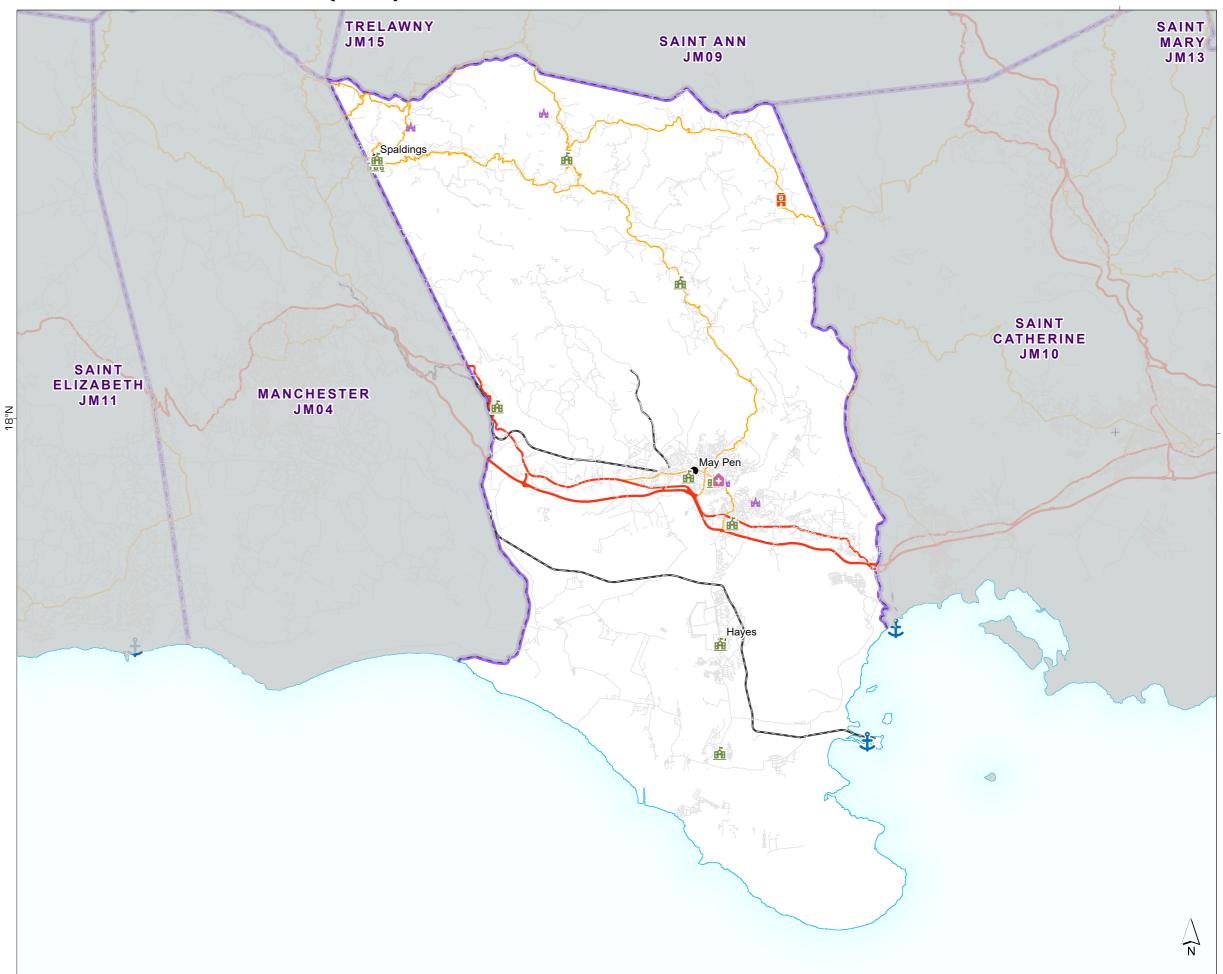

# Critical Infrastructure: Clarendon (JMO1)

Boundaries

--- Parish

Settlement

Town

Transport

**Airport** 

**\$** Seaport

Roads

Primary

Secondary

Tertiary

Infrastructure

Community Centre

Fire Station

Police Station

School/College

Place of Worship

hospital

doctors

elinic