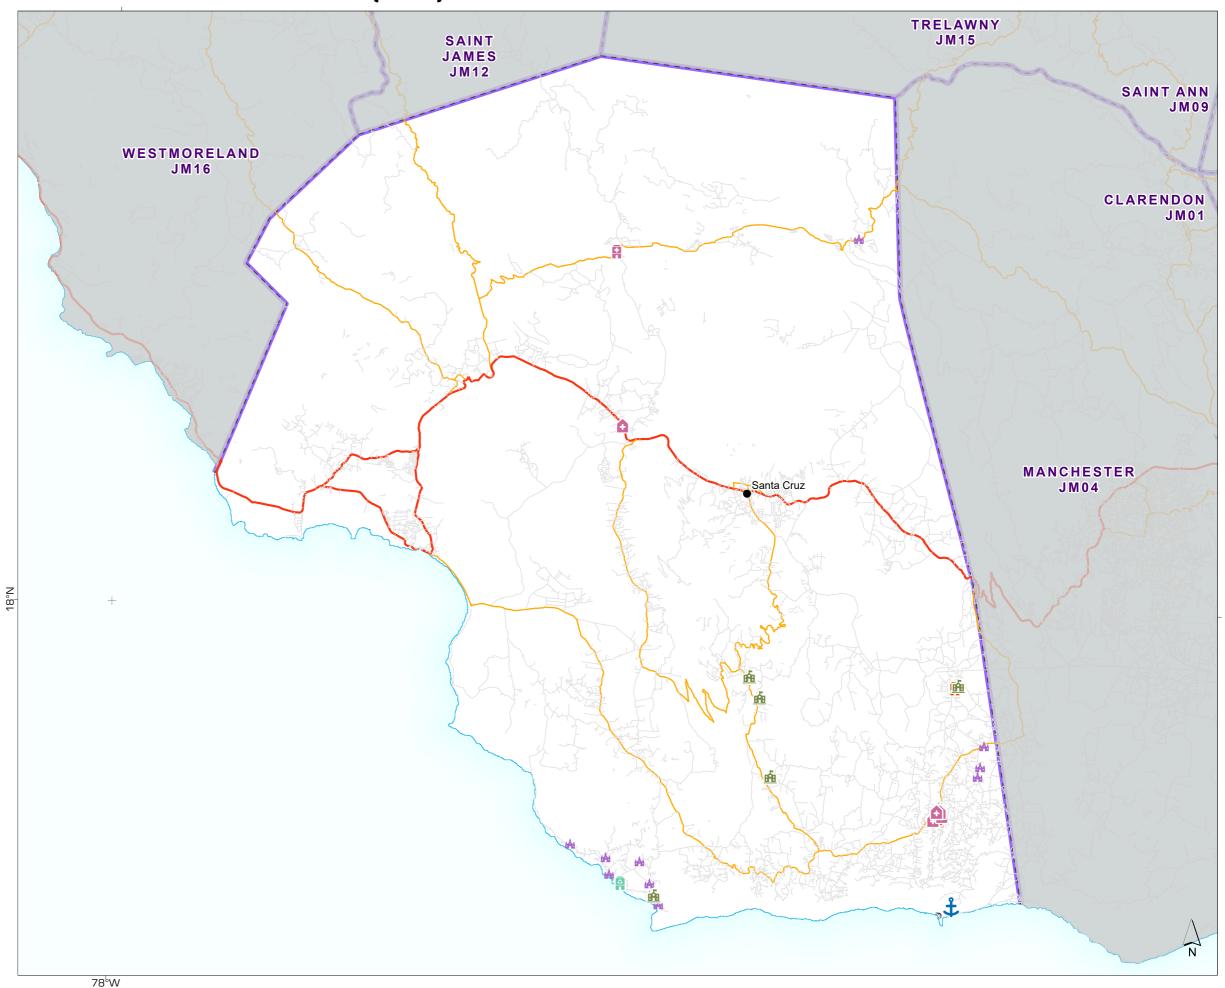

Jamaica

Critical Infrastructure: Saint Elizabeth (JM11)

Boundaries

--- Parish

Settlement

City Transport

**Airport** 

**\$** Seaport

Roads

Primary

Secondary

Tertiary

# Infrastructure

Community Centre

Fire Station

Police Station

School/College

Place of Worship

hospital

doctors

elinic