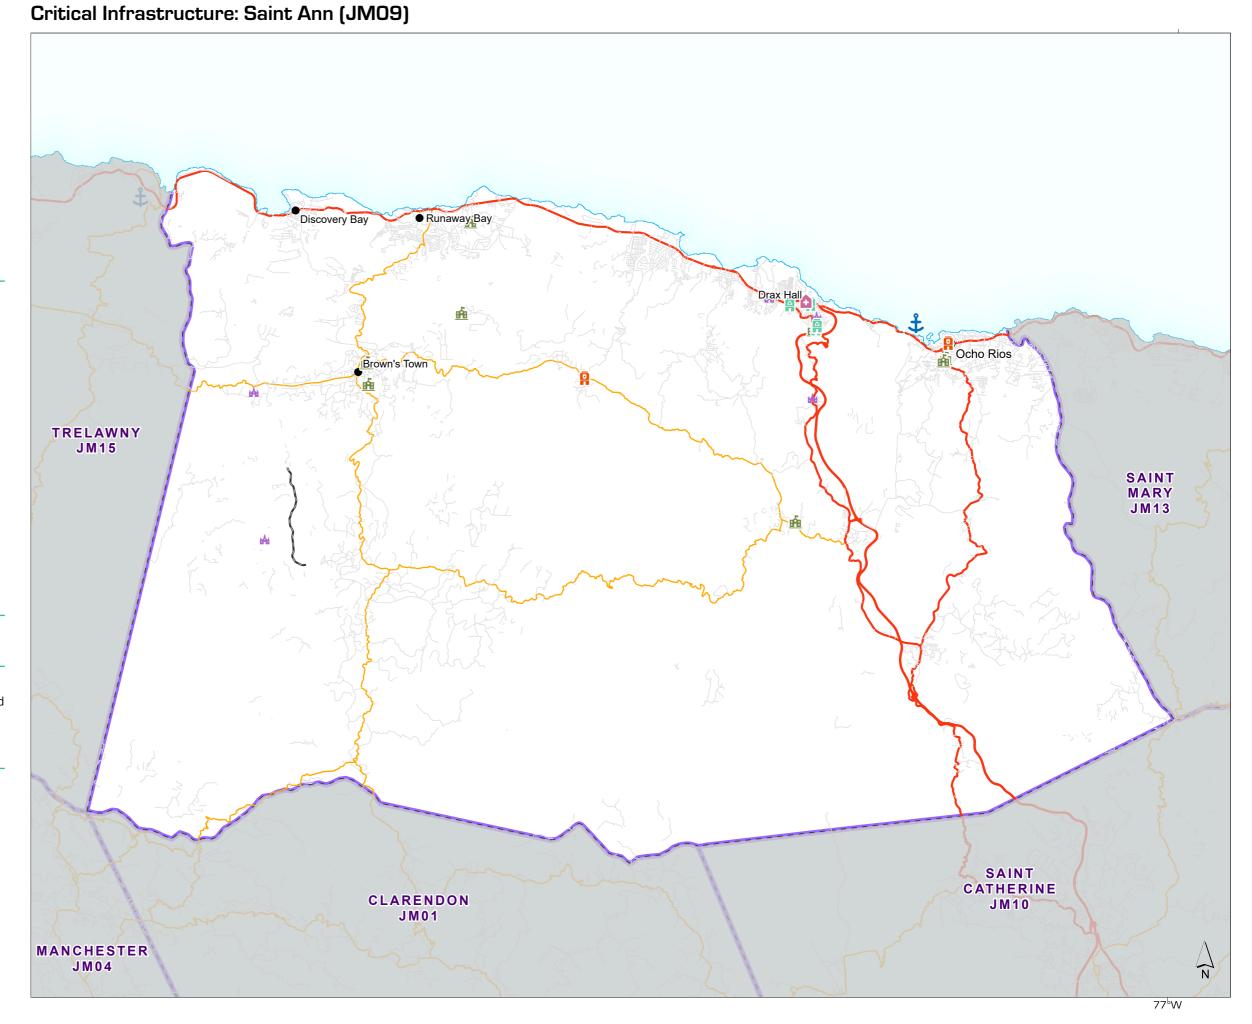

Boundaries

--- Parish

• Town

Seaport

---- Railway

Roads

PrimarySecondary

---- Tertiary

Infrastructure

Community Centre

Fire Station

Police Station

School/College

Place of Worship

hospital

doctors clinic

#### **Data Sources**

OpenStreetMap, SRTM, GADM, OurAirports, World Port Index

Created

03 Jul 2024 / 21:07 UTC-05:00

Projection & WGS 1984 UTM Zone 18N Datum