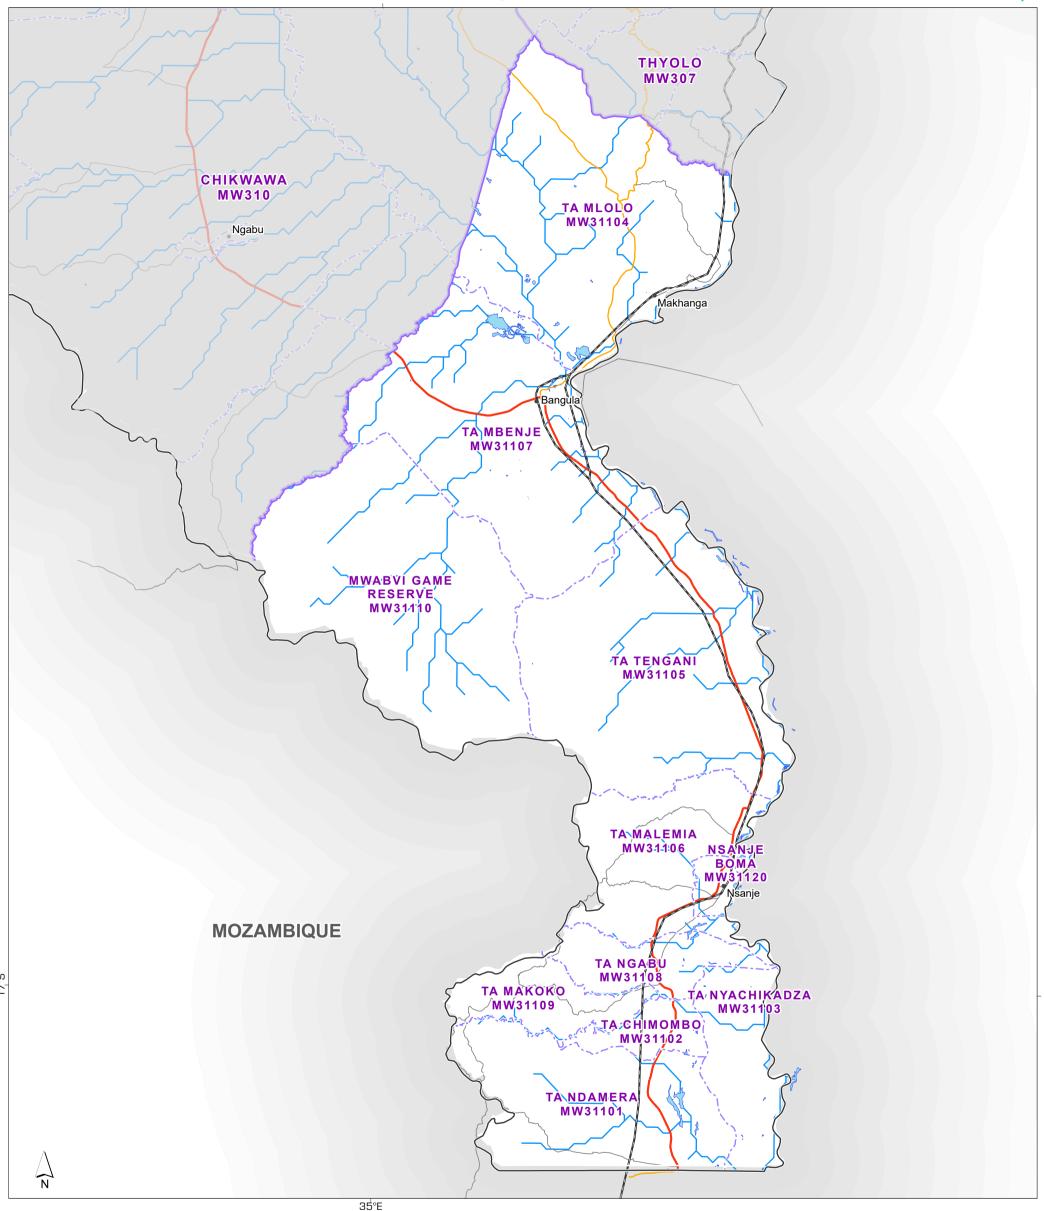

MA005 v01 Scan for latest maps

Map Series map showing Traditional Authorities in individual Districts, also showing main settlements, transport links and water features