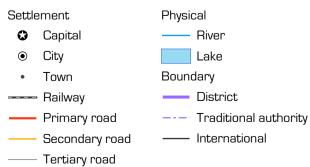

MA005 v01 Scan for latest maps

Map Series map showing Traditional Authorities in individual Districts, also showing main settlements, transport links and water features