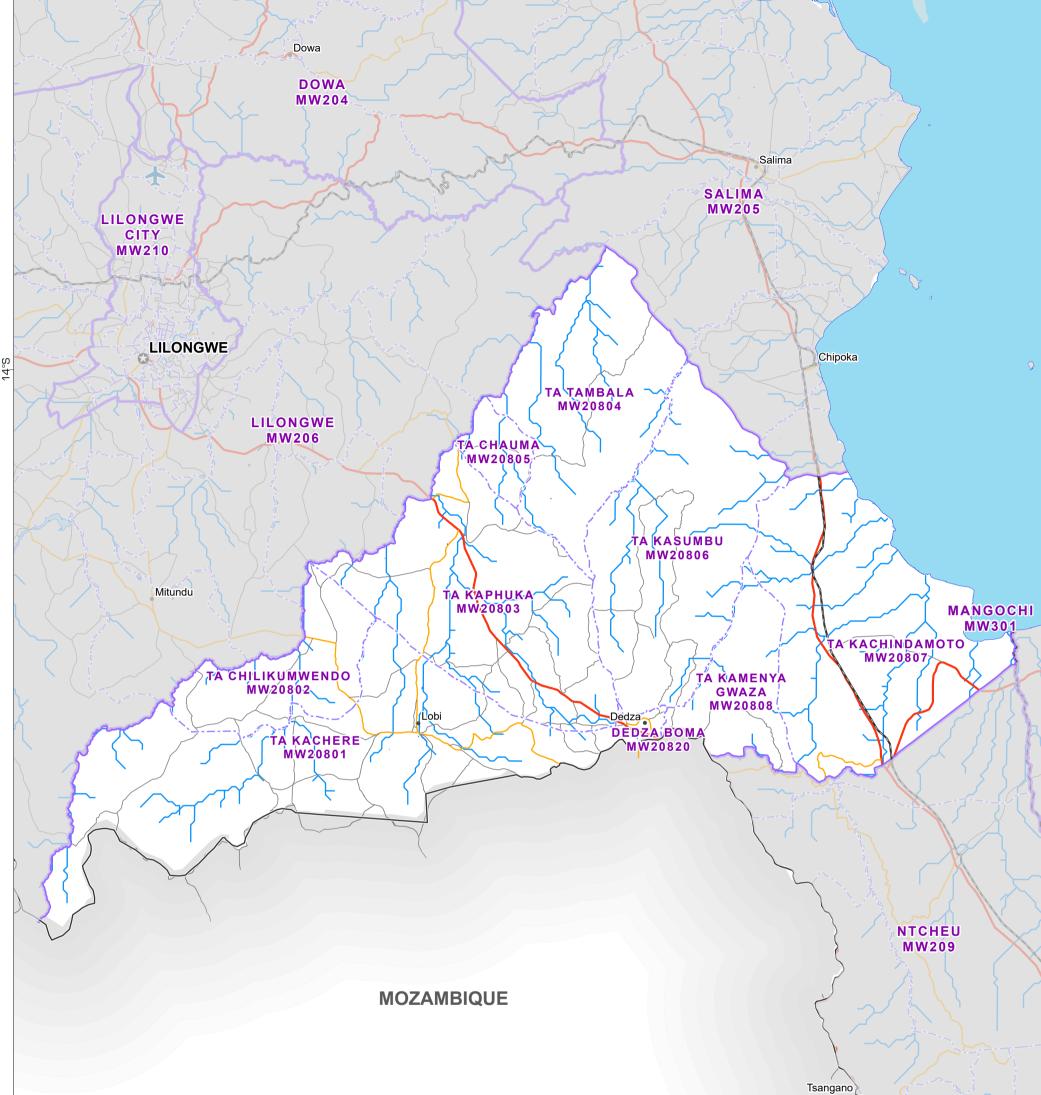

Malawi: Dedza District overview with traditional authority boundaries

 $\bigwedge_{\mathbf{x}}$ 

Map Series map showing Traditional Authorities in individual Districts, also showing main settlements, transport links and water features