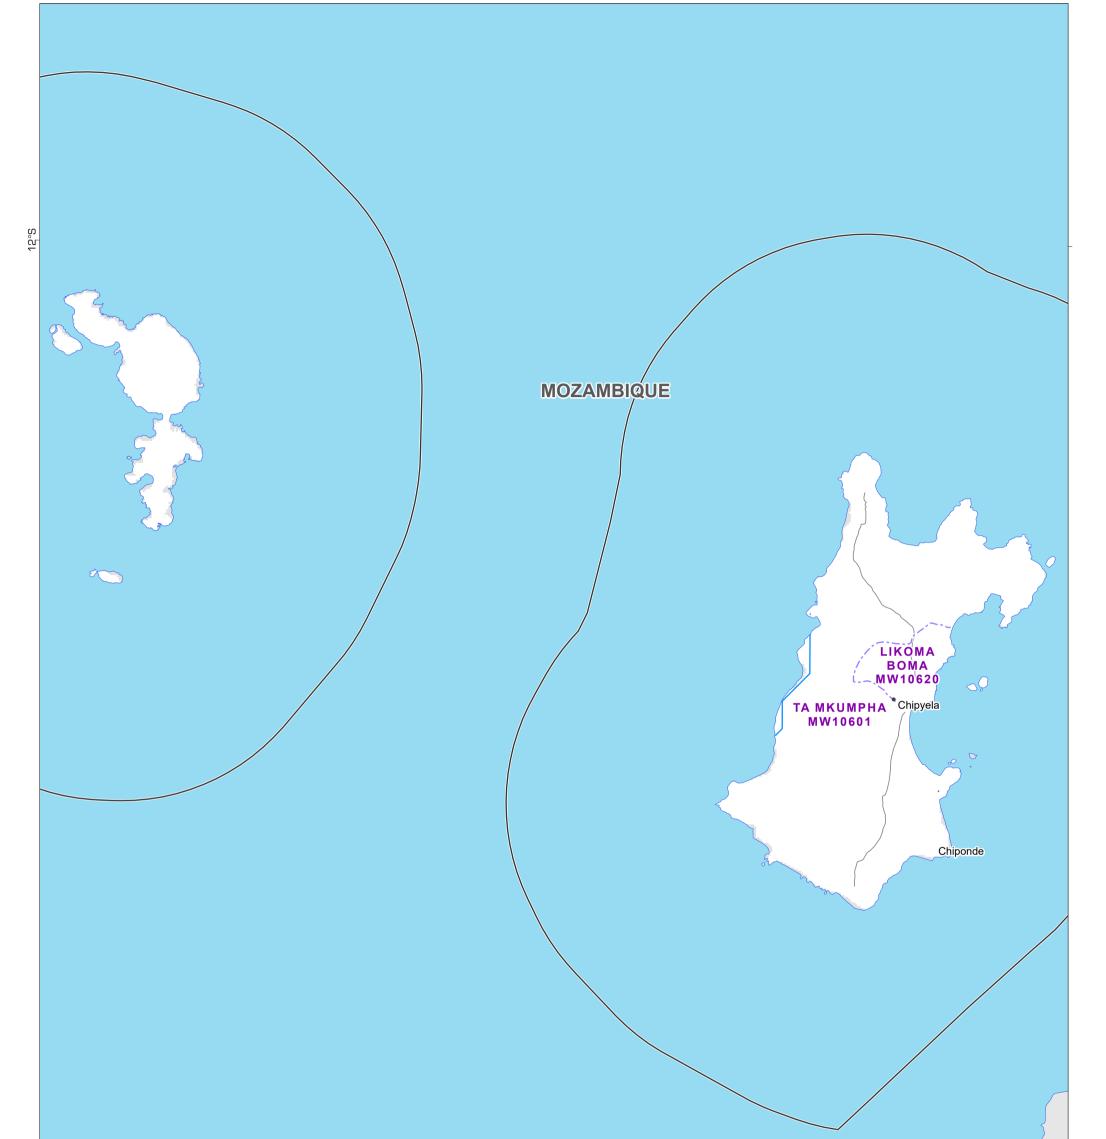

 $\Delta_{\mathbf{N}}$ 

Map Series map showing Traditional Authorities in individual Districts, also showing main settlements, transport links and water features

| Settlement |                |  |  |
|------------|----------------|--|--|
| O          | Capital        |  |  |
| ۲          | City           |  |  |
| •          | Town           |  |  |
|            | Primary road   |  |  |
|            | Secondary road |  |  |
|            | Tertiary road  |  |  |

| Physical              | Data Sources                                                        |                                                                             | 3                                 |
|-----------------------|---------------------------------------------------------------------|-----------------------------------------------------------------------------|-----------------------------------|
| River                 | OpenStreetMap, Our Airports,<br>Malawi National Statistics          |                                                                             | Km                                |
| Lake                  | Office, World Food                                                  |                                                                             | NIII                              |
| Boundary              | Programme, GADM,<br>Hydrosheds, UN                                  |                                                                             |                                   |
| District              |                                                                     | Created                                                                     | 14/03/2023                        |
| Traditional authority | The boundaries and names<br>shown and the designations              |                                                                             | UTC+02:00                         |
| International         | used on this map do not imply official endorsement or               | Projection &<br>Datum                                                       | WGS_1984_UTM_Zone_36S<br>WGS 1984 |
|                       | acceptance by the United Nations or MapAction.                      | GLIDE Number                                                                | FL-2023-000037-MWI                |
|                       | Supported by USAID's Bureau<br>for Humanitarian Assistance<br>(BHA) | Produced by MapAction<br>https://mapaction.org<br>malawi.2023@mapaction.org |                                   |