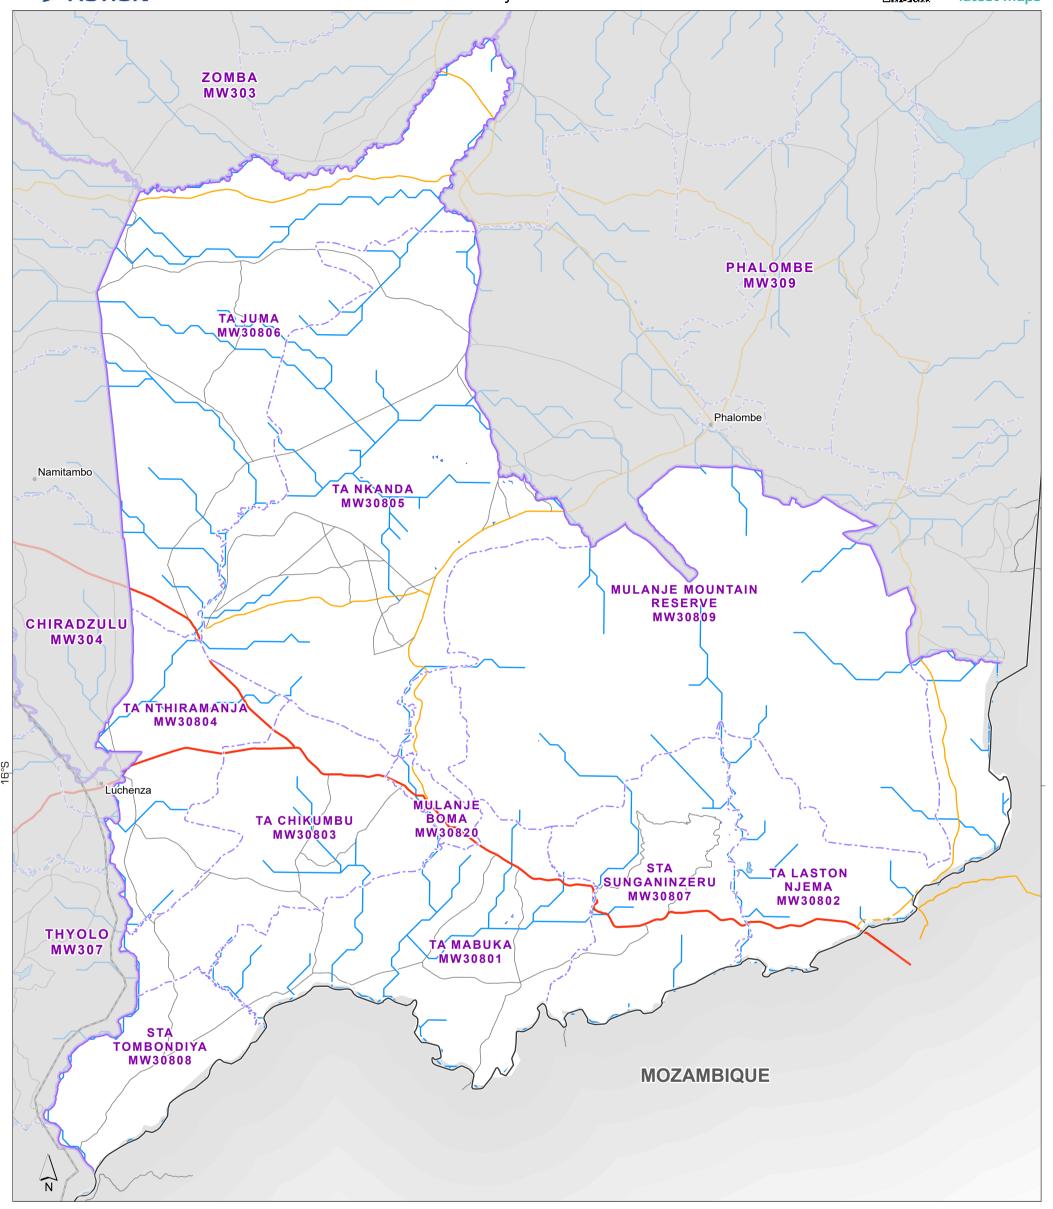

MA005 v01 Scan for latest maps

Map Series map showing Traditional Authorities in individual Districts, also showing main settlements, transport links and water features