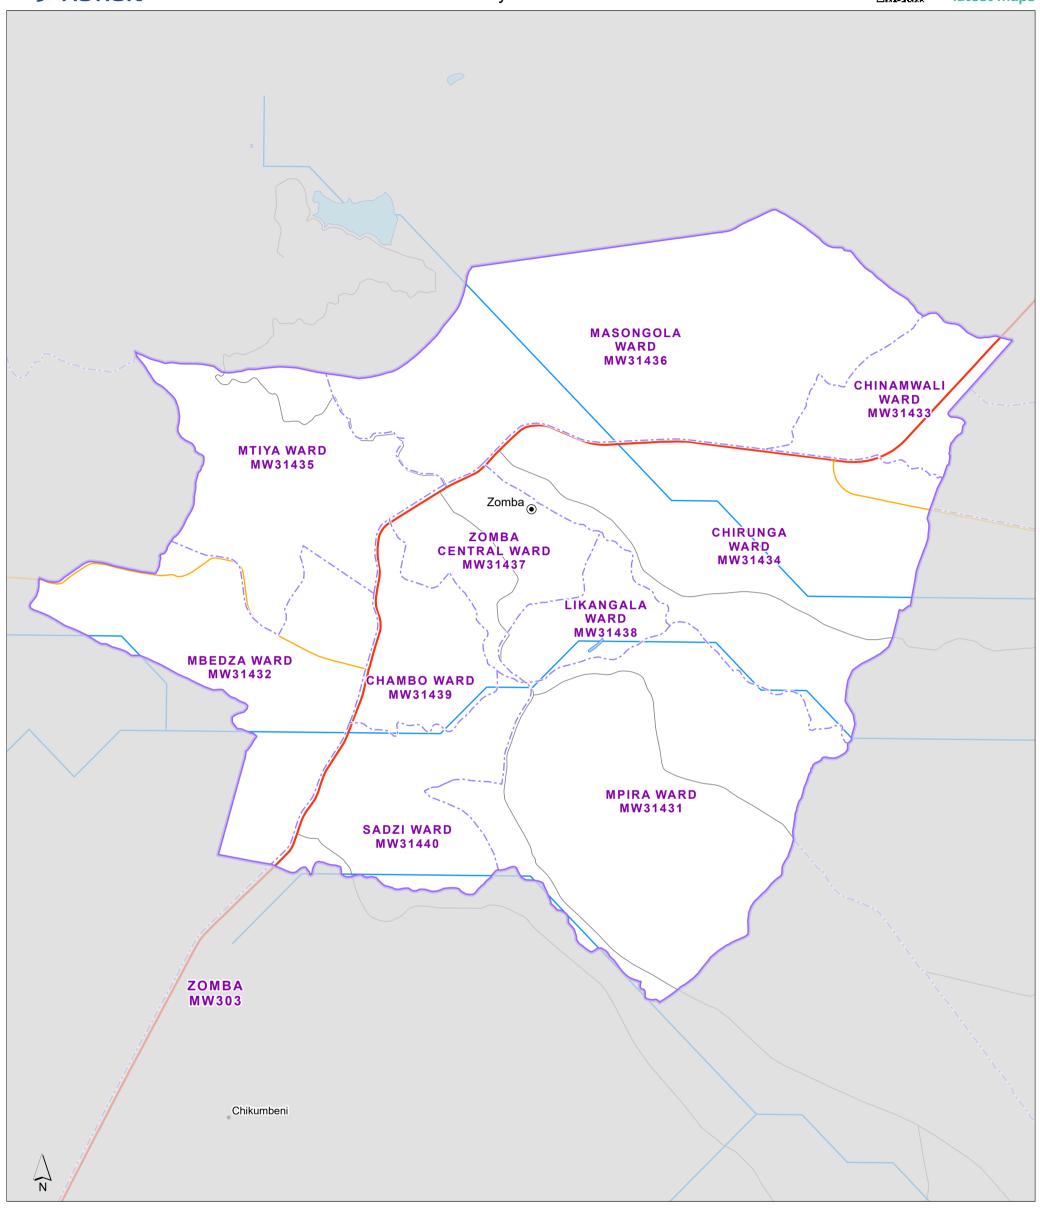

MA005 v01 Scan for latest maps

Map Series map showing Traditional Authorities in individual Districts, also showing main settlements, transport links and water features

 Primary road Secondary road — Tertiary road