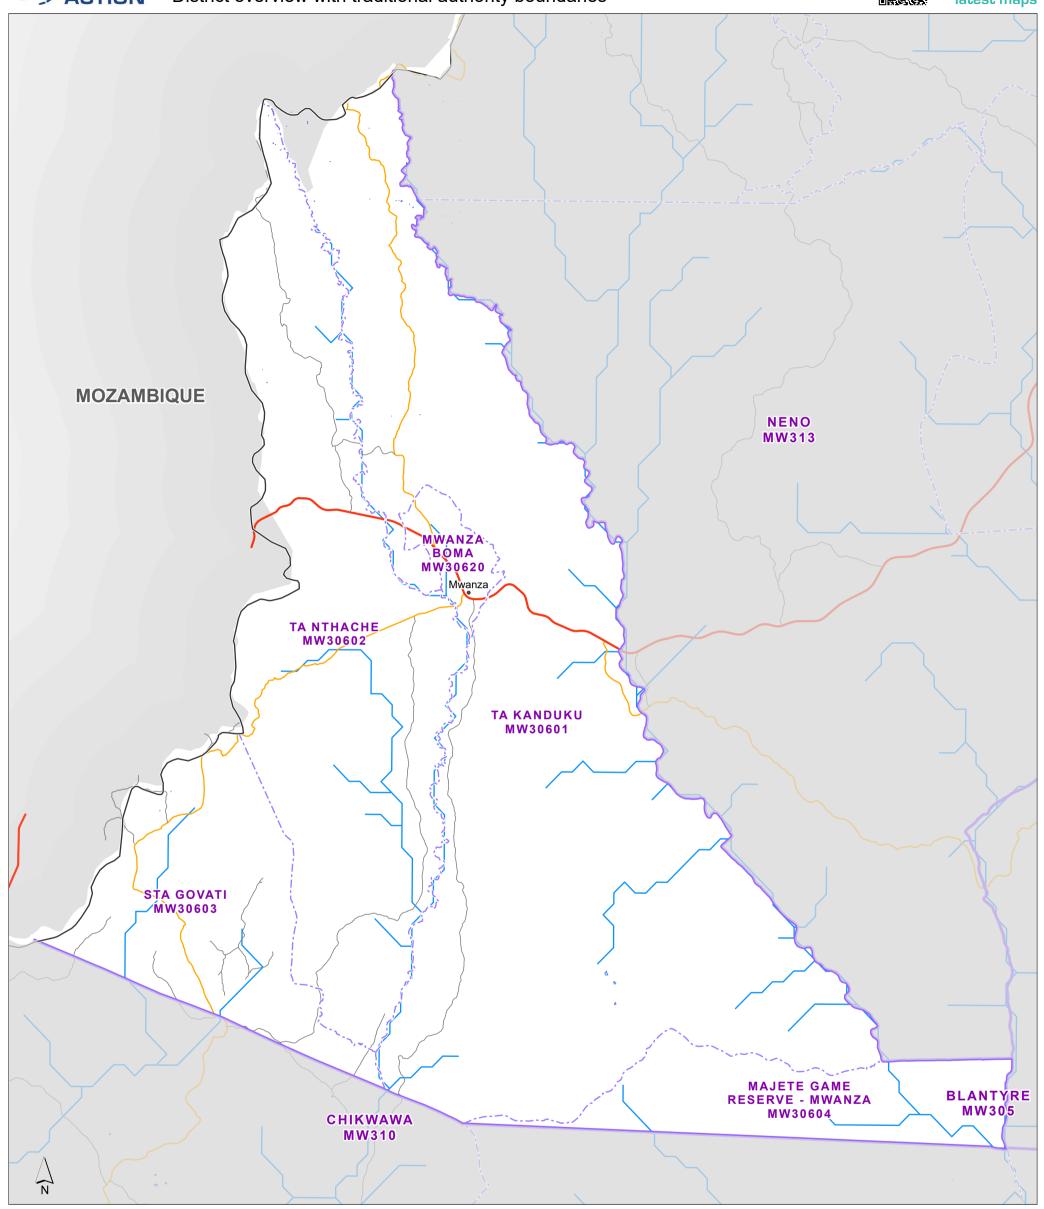

Malawi: Mwanza

District overview with traditional authority boundaries

MA005 v01 Scan for latest maps

Map Series map showing Traditional Authorities in individual Districts, also showing main settlements, transport links and water features