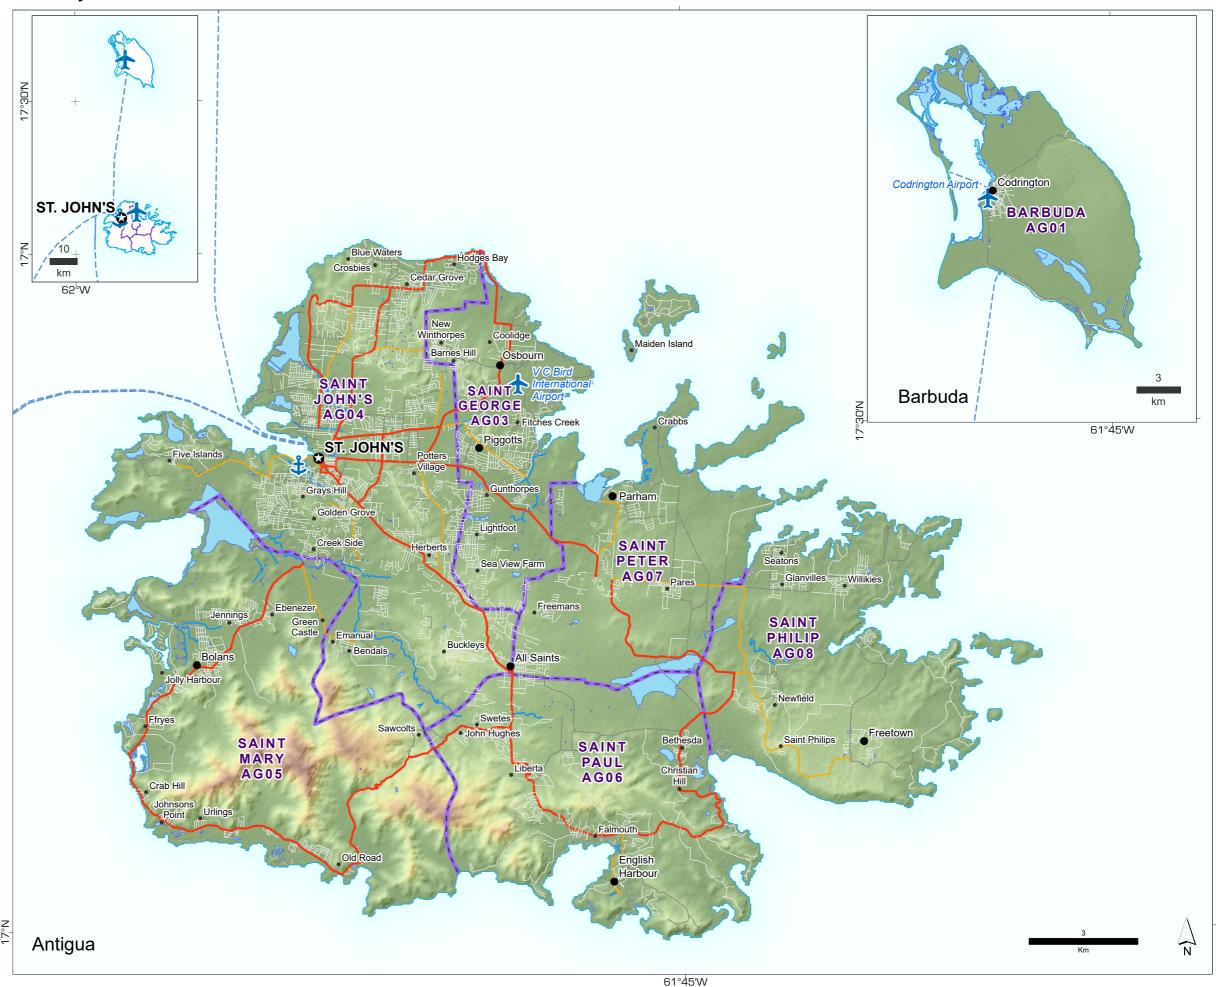

Country overview showing administrative boundaries, main settlements, transport infrastructure and natural features

Settlement Boundary National capital ---- Parish Town Physical Village Coastline Transport ---- River Lake ★ Airport Elevation (m) Seaport 392 ---- Ferry -12 Primary road Secondary road Tertiary road Residential road

## **Data Sources**

OpenStreetMap, GADM, SRTM, OurAirports, World Port Index

**Created** 20 Aug 2024 / 14:09 UTC-04:00

U1C-U4:UU

**Projection &** UTM Zone 20N **Datum** WGS 1984

Produced by MapAction https://mapaction.org

## Supported by German Federal Foreign Office

The boundaries and names shown and the designations used on this map do not imply official endorsement or acceptance by the United Nations or MapAction.

Antigua and Barbuda

## **Country overview**

MA001 v01