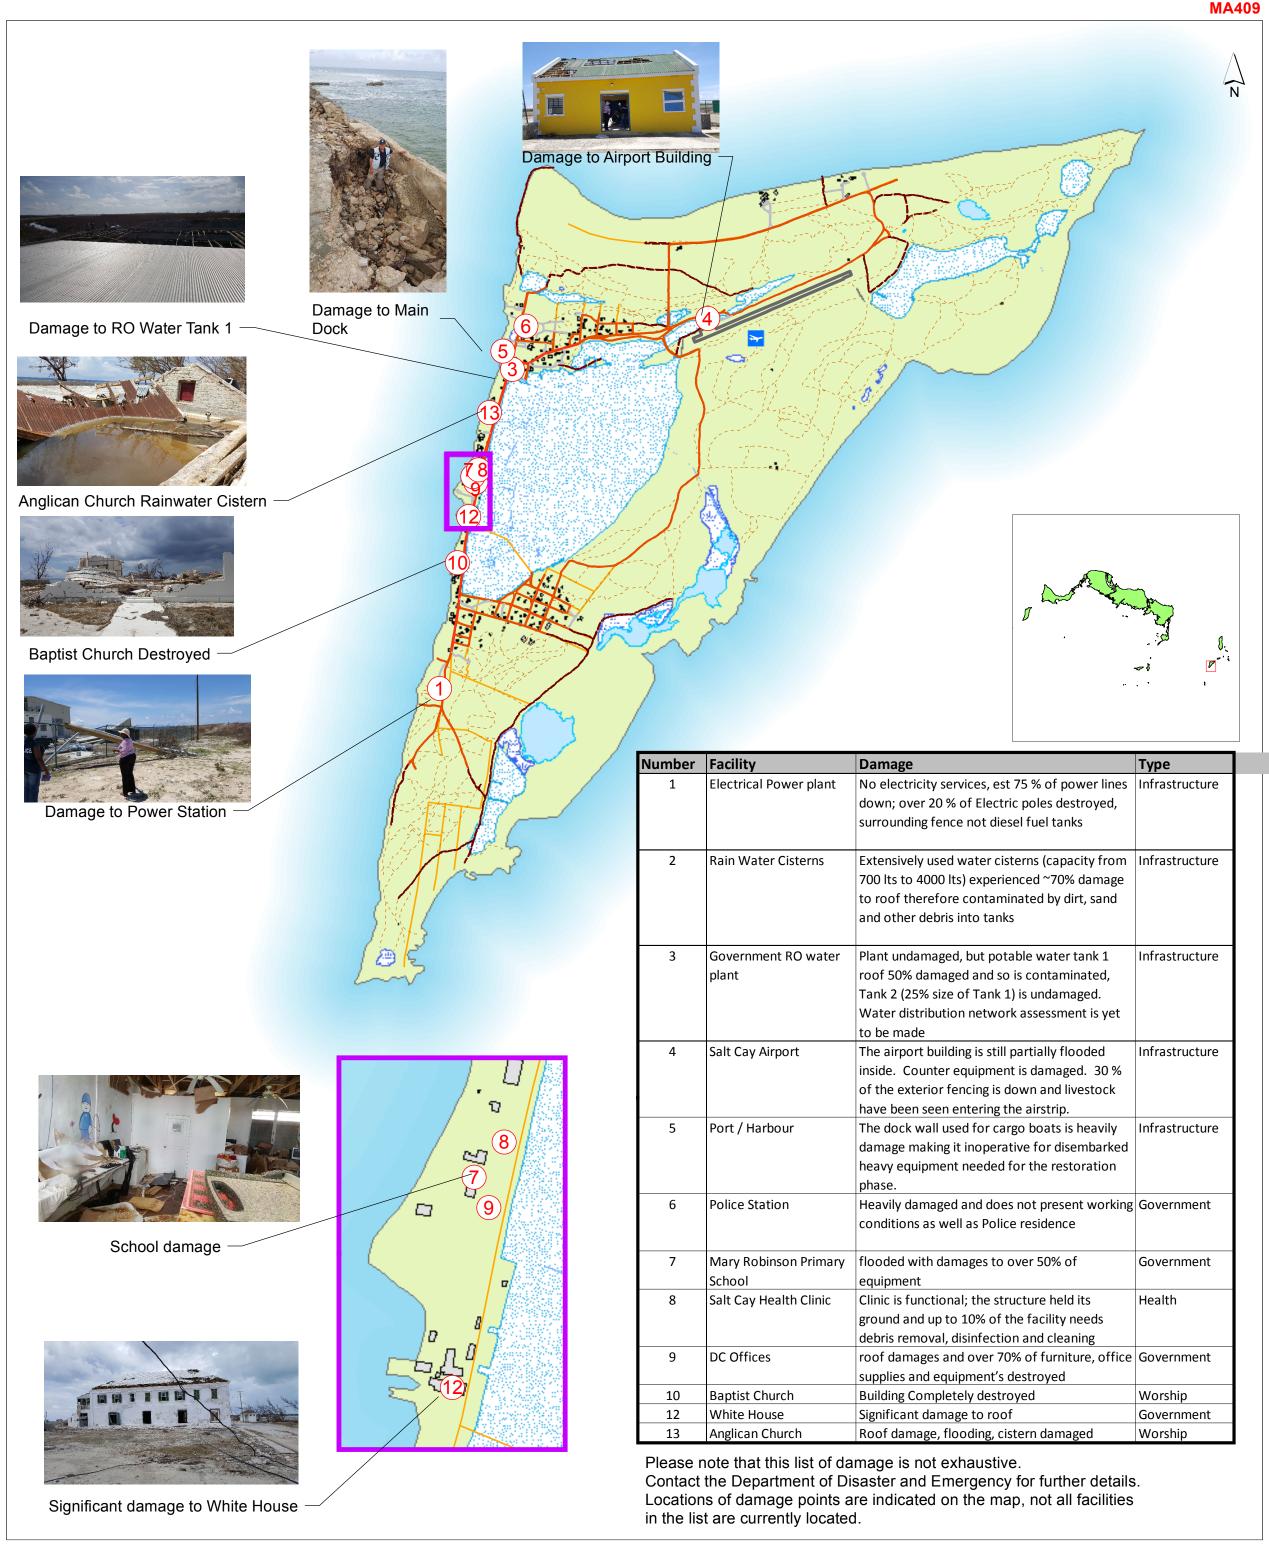

**Turks & Caicos Islands Hurricane Irma Salt Cay Island Damage Situation Map** (as of 13 Sep 2017)

This map documents the damage resulting from Hurricane Irma across the Salt Cay island to public buildings and infrastructure as recorded by the Department of Disaster & Emergency Management (DDEM) and UNDAC.