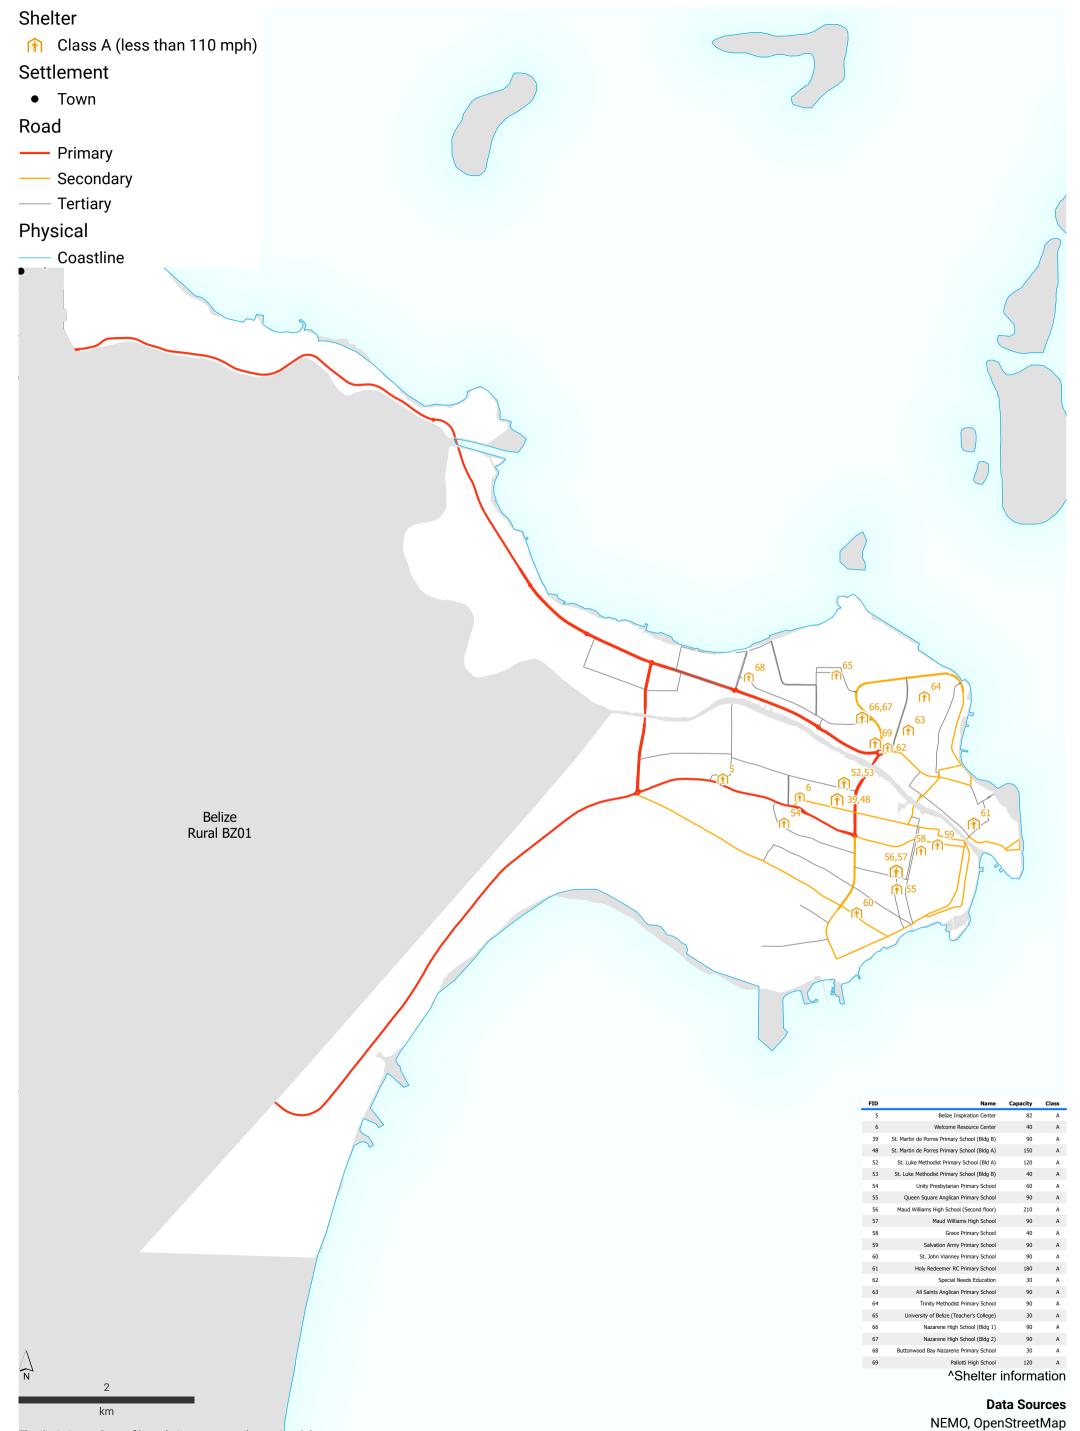

**Belize: Wildfires Shelter locations for district: Belize Urban (BZ01U)** 

**Belize: Wildfires Shelter locations for district: Cayo (BZ02R)** 