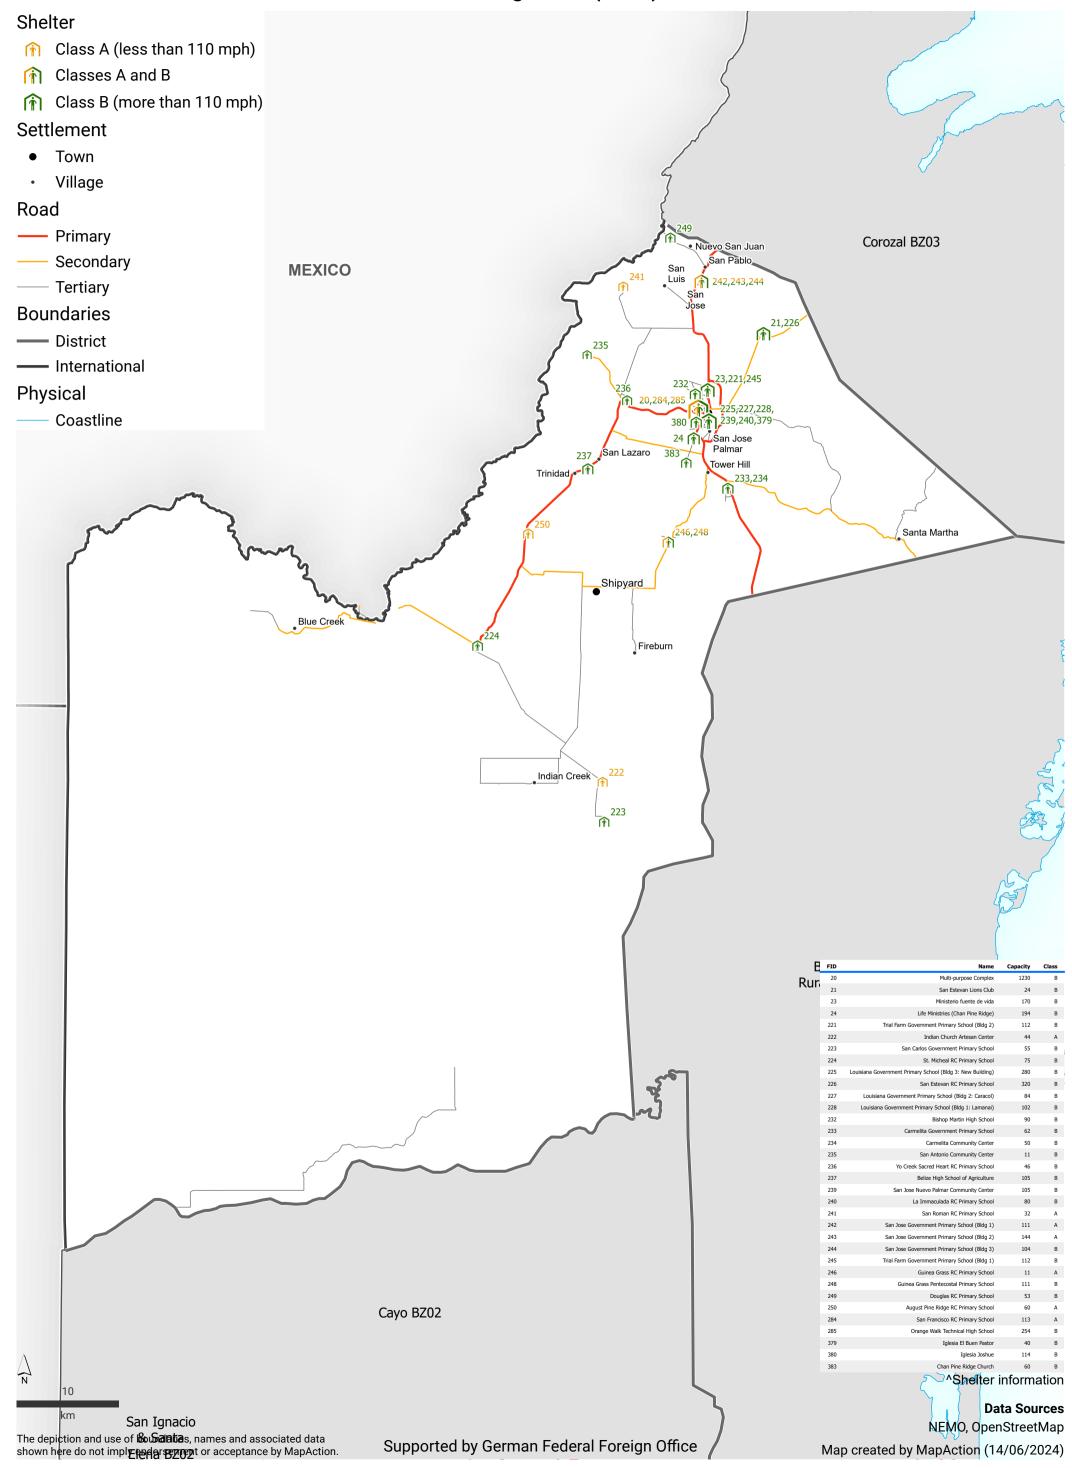

## **Belize: Wildfires Shelter locations for district: San Ignacio & Santa Elena (BZ02U)**

**Belize: Wildfires** 

**Shelter locations for district: Corozal (BZ03)** 

Belize: Wildfires
Shelter locations for district: Orange Walk (BZ04)