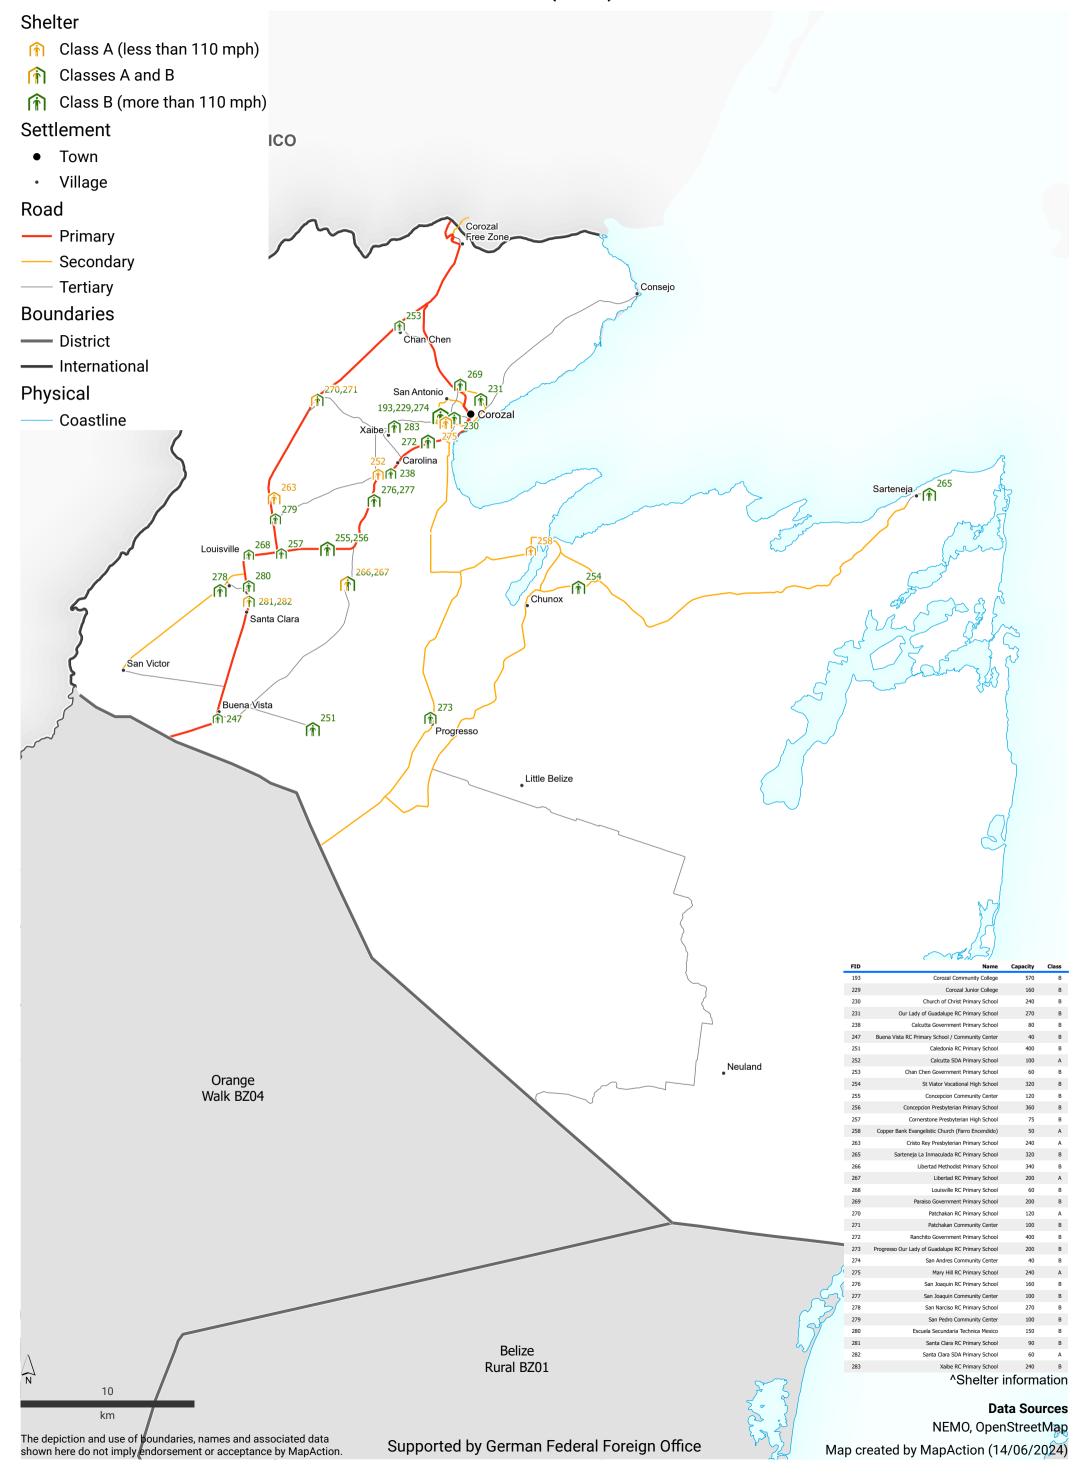

## **Belize: Wildfires Shelter locations for district: San Ignacio & Santa Elena (BZ02U)**

**Belize: Wildfires** 

**Shelter locations for district: Corozal (BZ03)** 

Belize: Wildfires
Shelter locations for district: Orange Walk (BZ04)