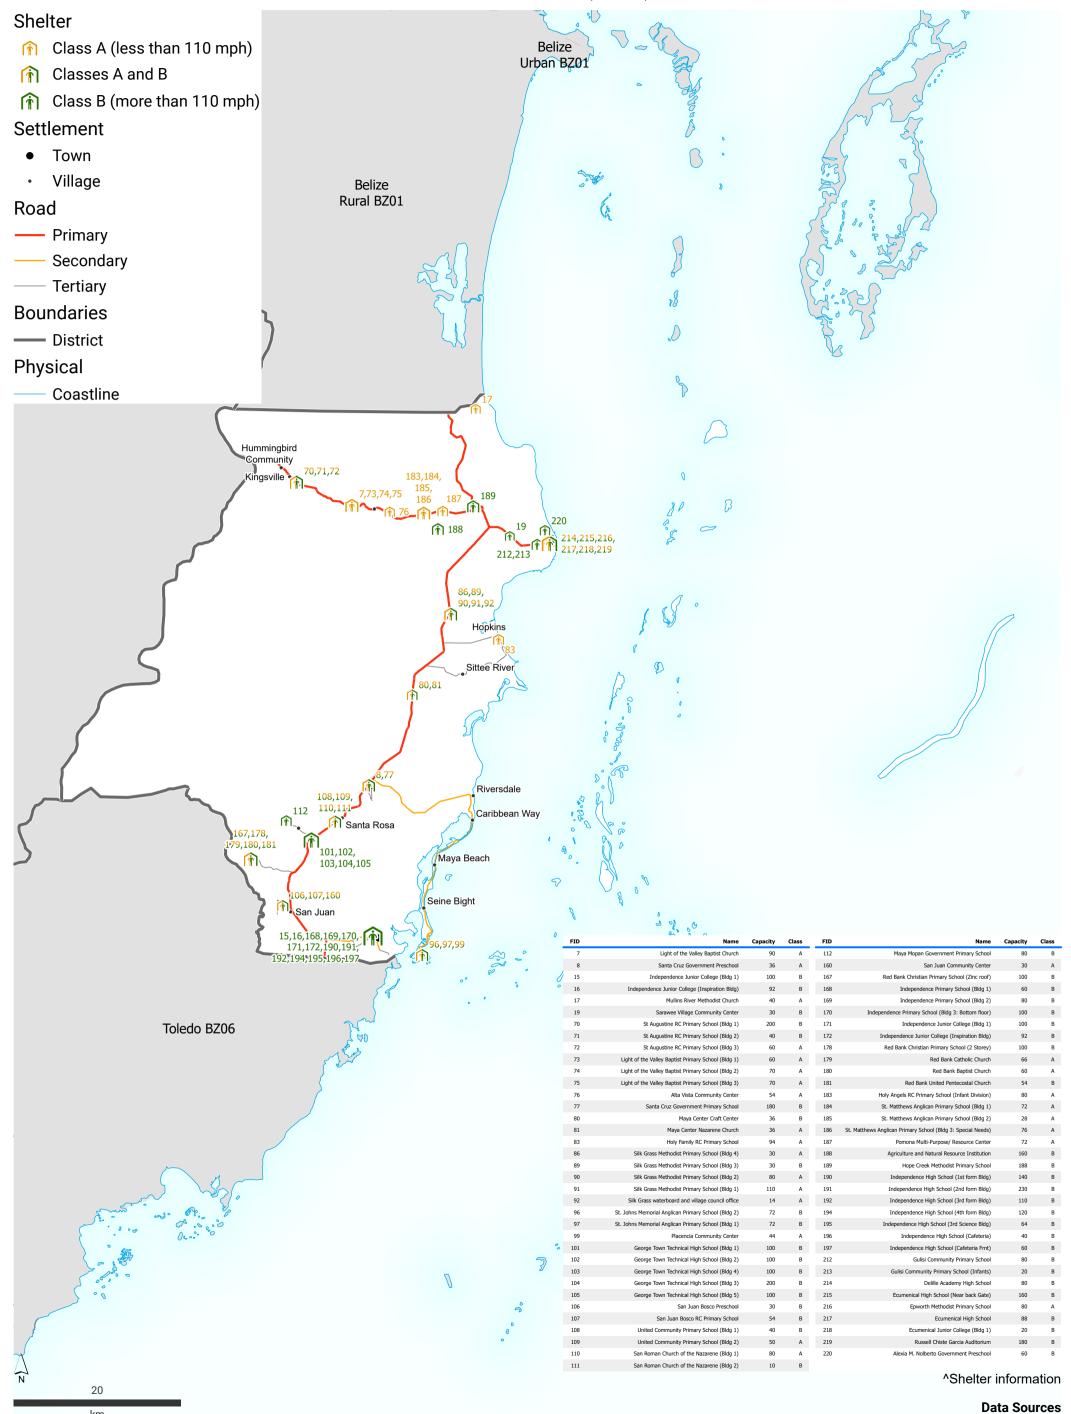

**Belize: Wildfires Shelter locations for district: Belize Urban (BZ01U)** 

**Belize: Wildfires Shelter locations for district: Cayo (BZ02R)** 