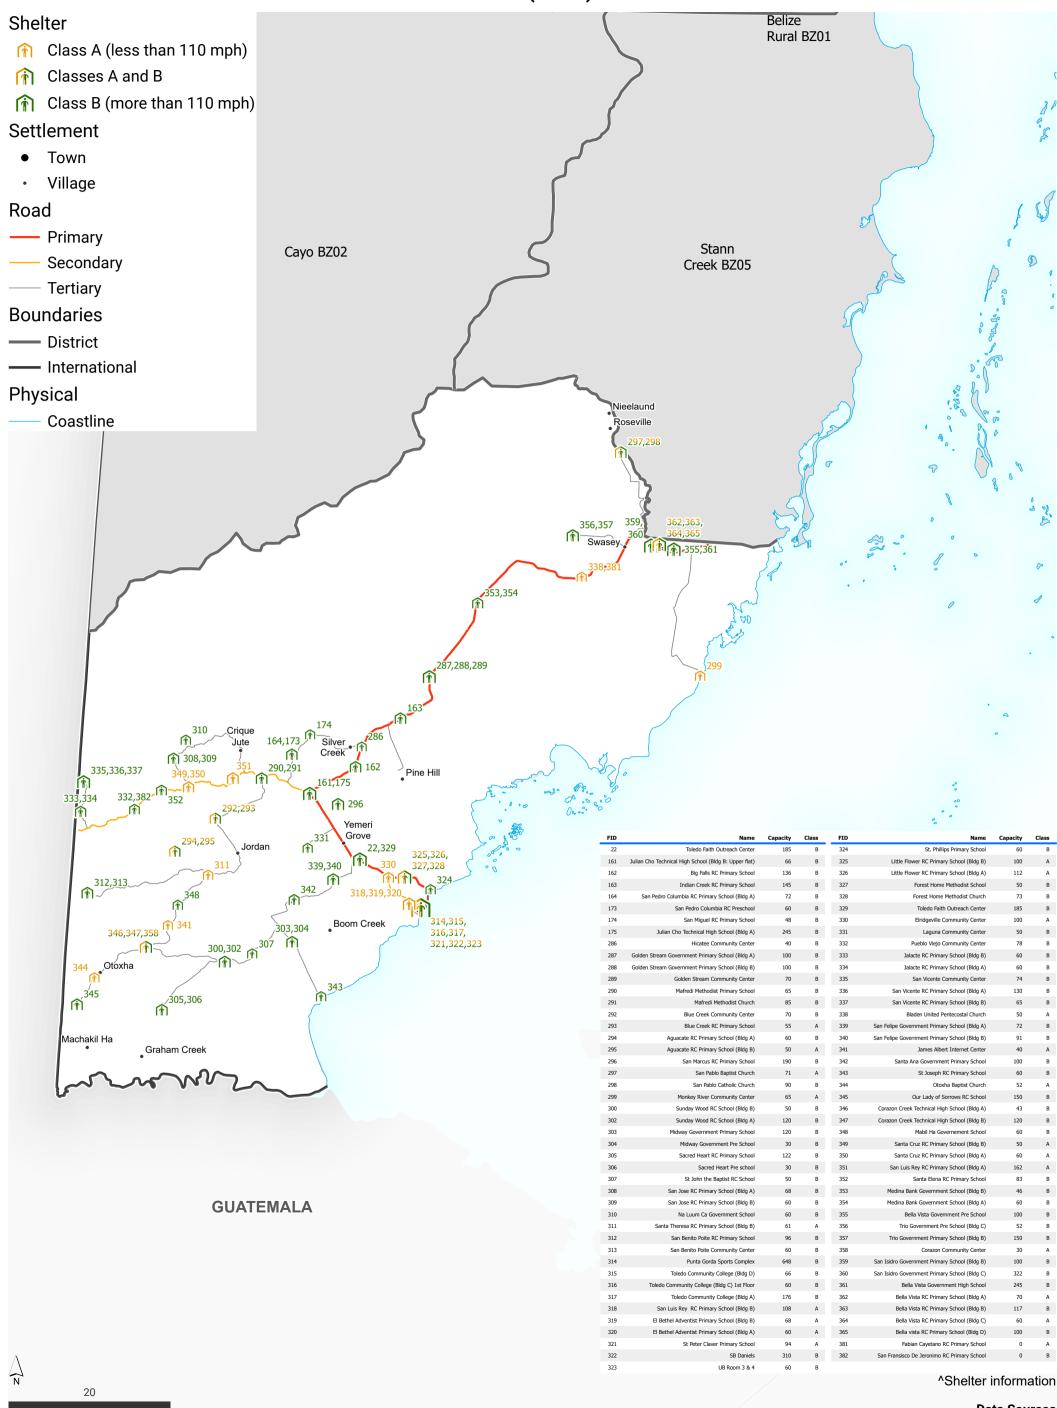

## **Belize: Wildfires Shelter locations for district: Stann Creek (BZ05)**

NEMO, OpenStreetMap

km

**Belize: Wildfires Shelter locations for district: Toledo (BZ06)** 

km