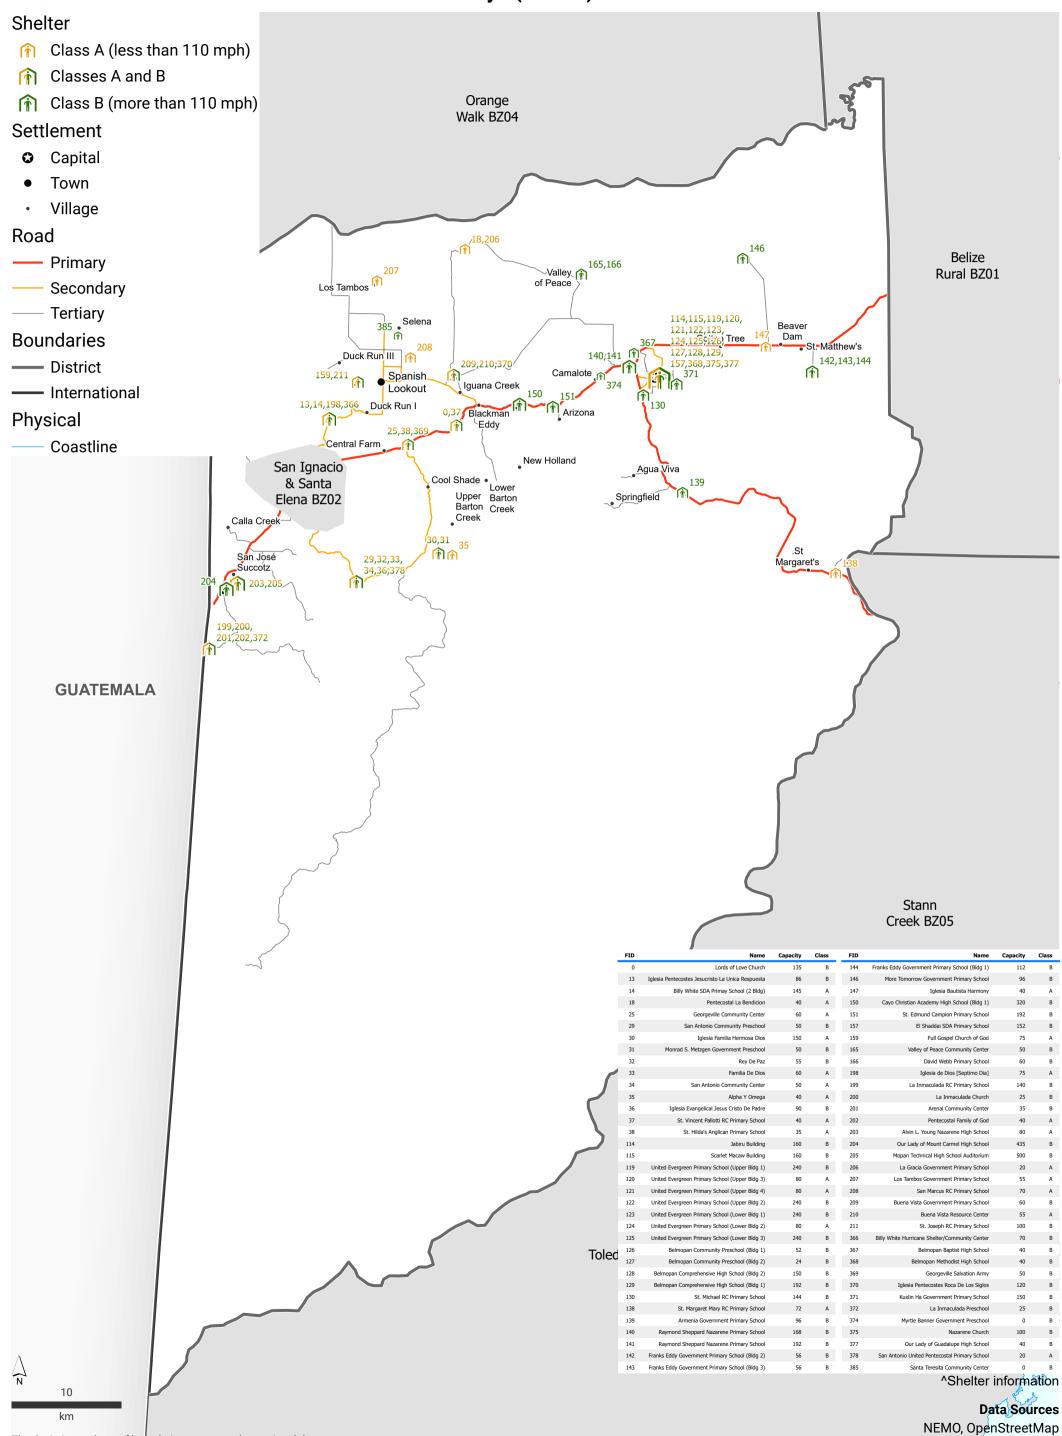

## **Belize: Wildfires Shelter locations for district: Stann Creek (BZ05)**

NEMO, OpenStreetMap

km

**Belize: Wildfires Shelter locations for district: Toledo (BZ06)** 

km