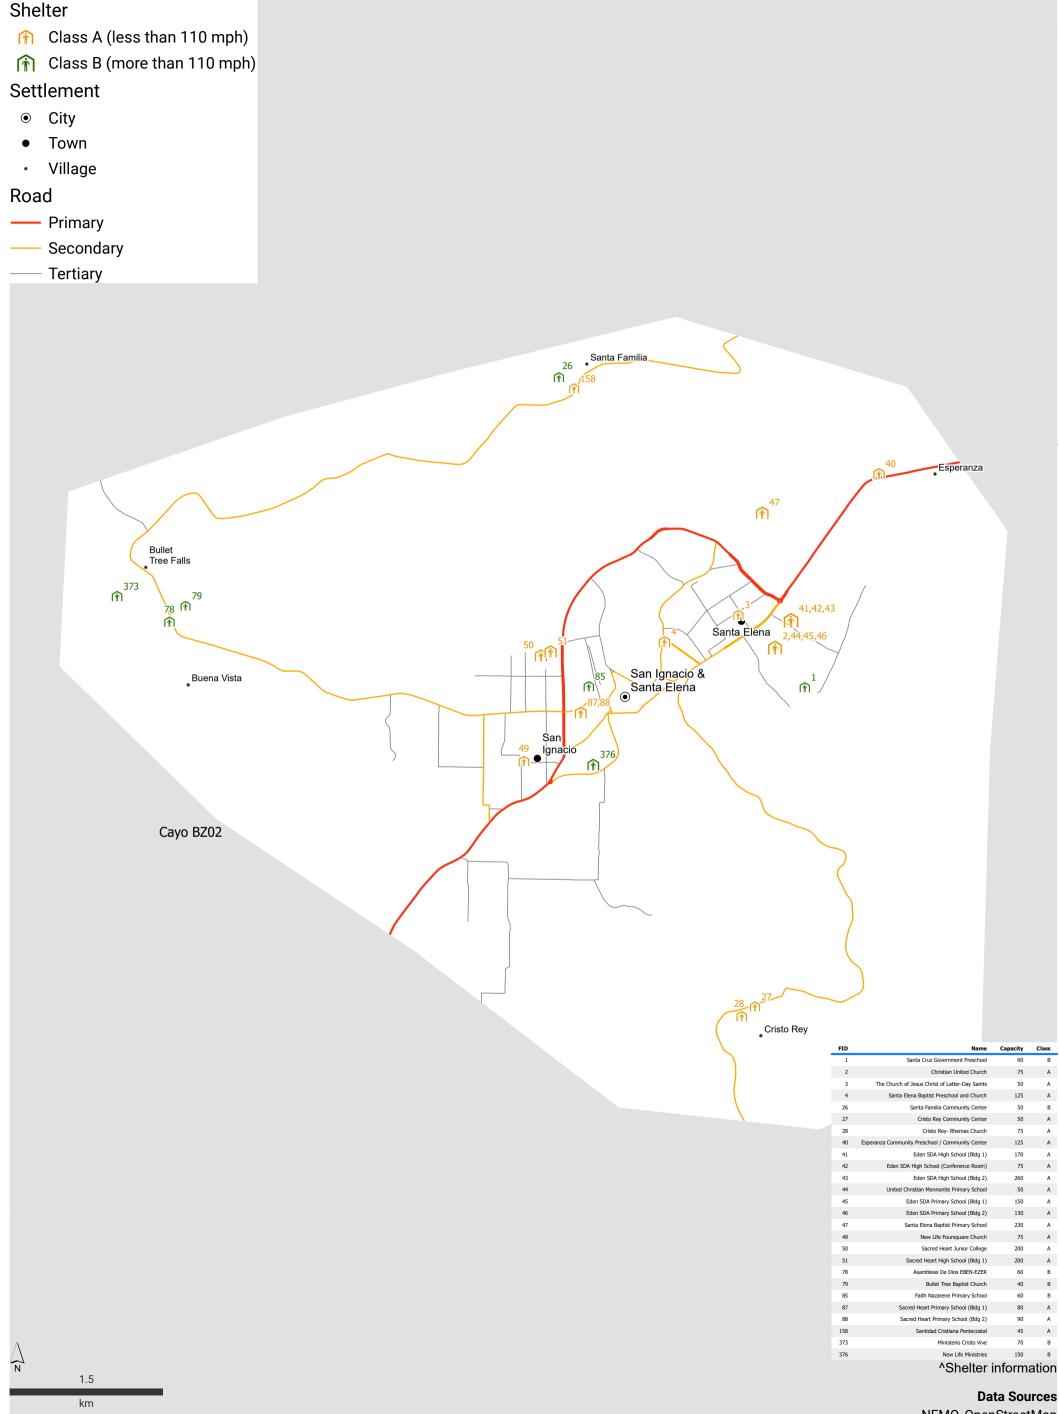

## **Belize: Wildfires Shelter locations for district: San Ignacio & Santa Elena (BZ02U)**

**Belize: Wildfires** 

**Shelter locations for district: Corozal (BZ03)** 

Belize: Wildfires
Shelter locations for district: Orange Walk (BZ04)