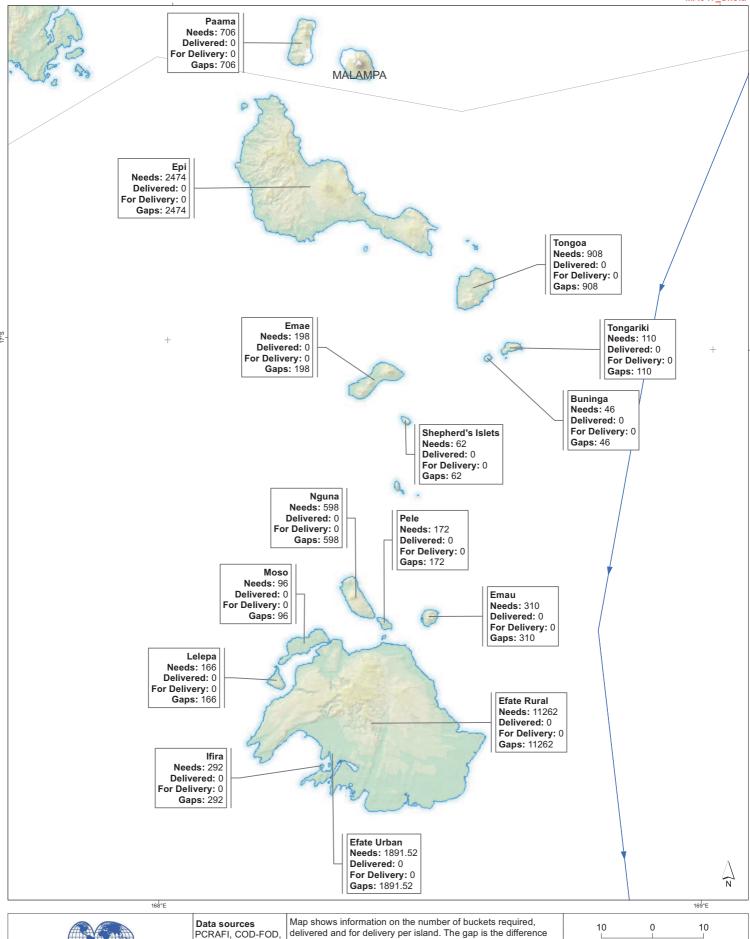

PCRAFI, COD-FOD, Vanuatu Government

between the requirement needs and what has been delivered.

1 Unit = 1 x (7L minimum) bucket (one per family)

Settlements

0 City • Village

**Borders** 

Province

25 Mar 2015 / 16:00 UTC+11:00 Map Document Projection / Datu Glide Number MA050\_WASH\_Buckets WGS 1984 UTM Zone 58S / WGS 1984 TC-2015-000020-VUT

Produced by MapAction www.mapaction.org vanuatu@mapaction.org

The depiction and use of boundaries, names and associata shown here do not imply endorsement or acceptance by MapAction.

Vanuatu: Cyclone PAM -Buckets -Needs, Delivered, For Delivery and Gaps - Tafea (as of 25 Mar 2015)