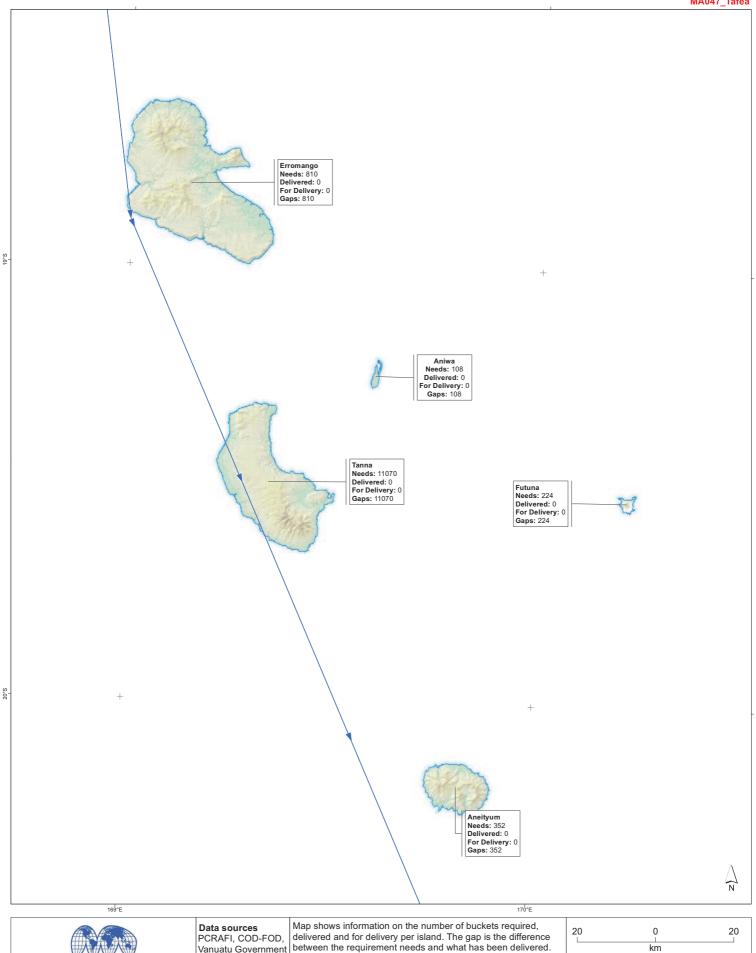

Vanuatu Government

1 Unit = 1 x (7L minimum) bucket (one per family)

Vanuatu

New

Settlements ٥

City • Village

Borders

Province

25 Mar 2015 / 16:00 UTC+11:00 MA050\_WASH\_Buckets n WGS 1984 UTM Zone 58S / WGS 1984 TC-2015-000020-VUT Created Map Document Projection / Datu Glide Number

Produced by MapAction www.mapaction.org vanuatu@mapaction.org