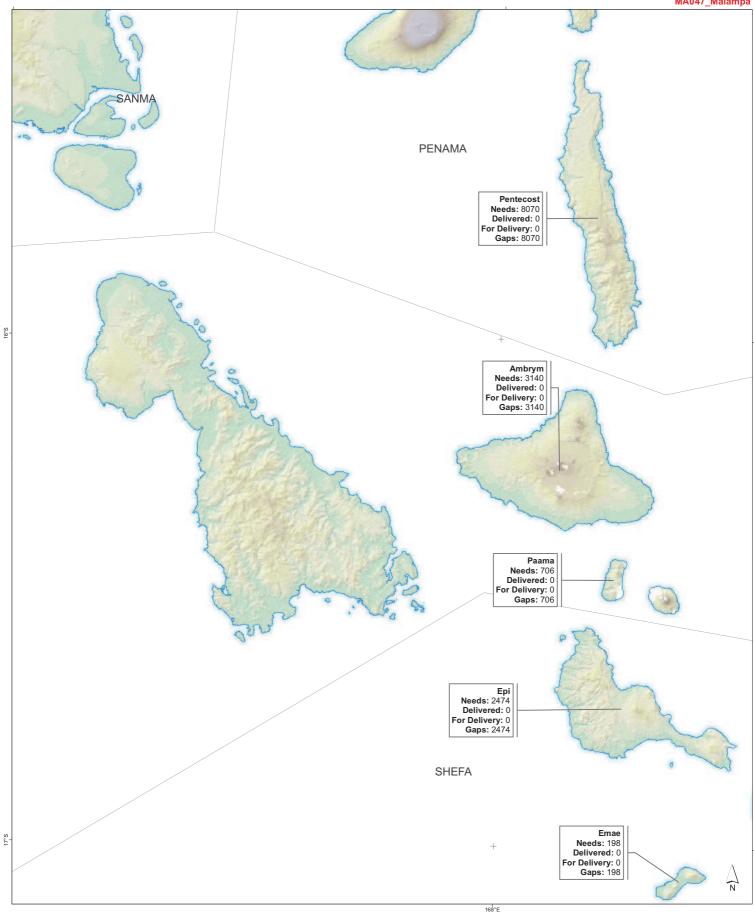

Vanuatu: Cyclone PAM -Buckets -Needs, Delivered, For Delivery and Gaps - Malampa (as of 25 Mar 2015)

Data sources PCRAFI, COD-FOD, Vanuatu Government

Map shows information on the number of buckets required, delivered and for delivery per island. The gap is the difference between the requirement needs and what has been delivered.

1 Unit = 1 x (7L minimum) bucket (one per family)

Settlements

٥ City • Village

Province

Borders

10 0 10 km

25 Mar 2015 / 16:00 UTC+11:00 MA050\_WASH\_Buckets WGS 1984 UTM Zone 58S / WGS 1984 TC-2015-000020-VUT Created Map Document Projection / Datu Glide Number

Produced by MapAction www.mapaction.org vanuatu@mapaction.org

The depiction and use of boundaries, names and associadata shown here do not imply endorsement or acceptance by MapAction.

Vanuatu: Cyclone PAM -Buckets -Needs, Delivered, For Delivery and Gaps - Penama (as of 25 Mar 2015)