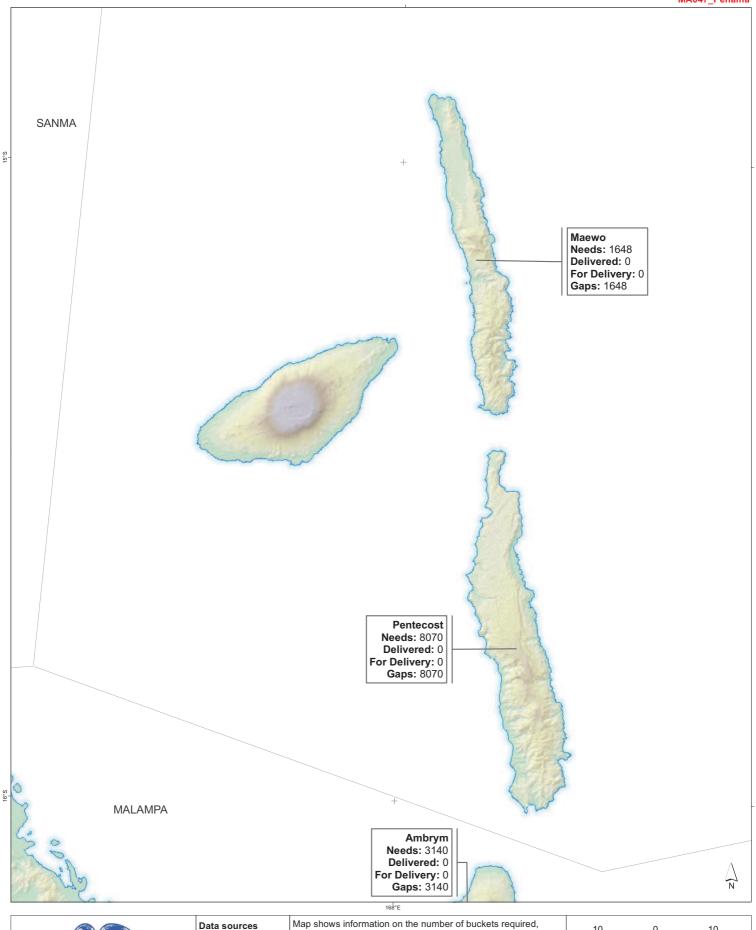

Produced by MapAction www.mapaction.org vanuatu@mapaction.org

The depiction and use of boundaries, names and associadata shown here do not imply endorsement or acceptance by MapAction.

Vanuatu: Cyclone PAM -Buckets -Needs, Delivered, For Delivery and Gaps - Penama (as of 25 Mar 2015)

Data sources PCRAFI, COD-FOD, Vanuatu Government

delivered and for delivery per island. The gap is the difference between the requirement needs and what has been delivered.

1 Unit = 1 x (7L minimum) bucket (one per family)

Settlements

City

٥ Village **Borders** Province

| 10 | 0  | 10 |
|----|----|----|
|    |    |    |
|    | km |    |

25 Mar 2015 / 16:00 UTC+11:00 MA050\_WASH\_Buckets WGS 1984 UTM Zone 58S / WGS 1984 TC-2015-000020-VUT Created Map Document Projection / Datu Glide Number

Produced by MapAction www.mapaction.org vanuatu@mapaction.org

The depiction and use of boundaries, names and associa data shown here do not imply endorsement or acceptance by MapAction.

Vanuatu: Cyclone PAM -Buckets -Needs, Delivered, For Delivery and Gaps - Shefa (as of 25 Mar 2015)