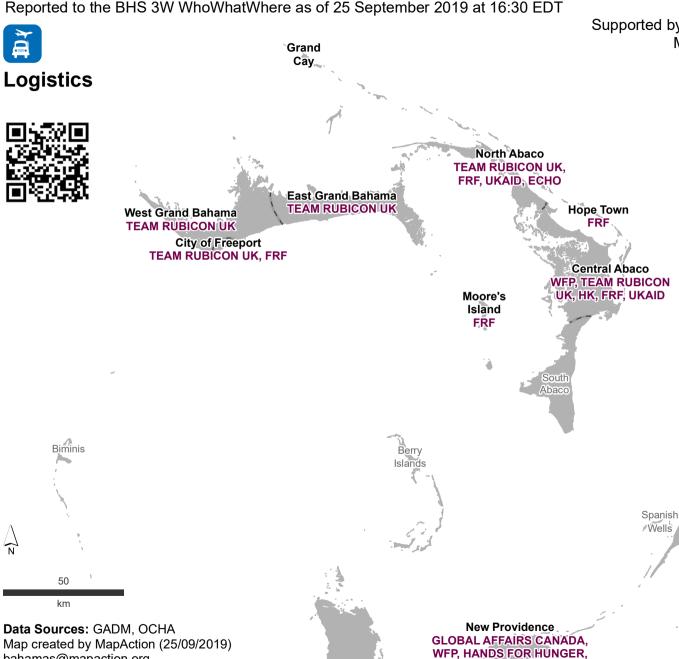

## The Bahamas: Hurricane Dorian

Who What Where activities / presence in affected area - Logistics: Reported to the BHS 3W WhoWhatWhere as of 25 September 2019 at 16:30 EDT

Supported by the German Federal Foreign Office and the Ministry of Foreign Affairs of the Netherlands.

> North Eleuthera

Exuma

Central

Eleuthera

Eleuthera

To add your presence and activity please go to: http://bit.ly/BHSUsefullinks and follow the link for BHS (3W WhoWhatWhere)

The agencies illustrated here represent only those who have reported to the link above. Please record your activity there to better represent the scale of the BHS response.

North Andros

PAHO/WHO, MAERSK, RGX

Map created by MapAction (25/09/2019) bahamas@mapaction.org www.mapaction.org All maps found at maps.mapaction.org

km