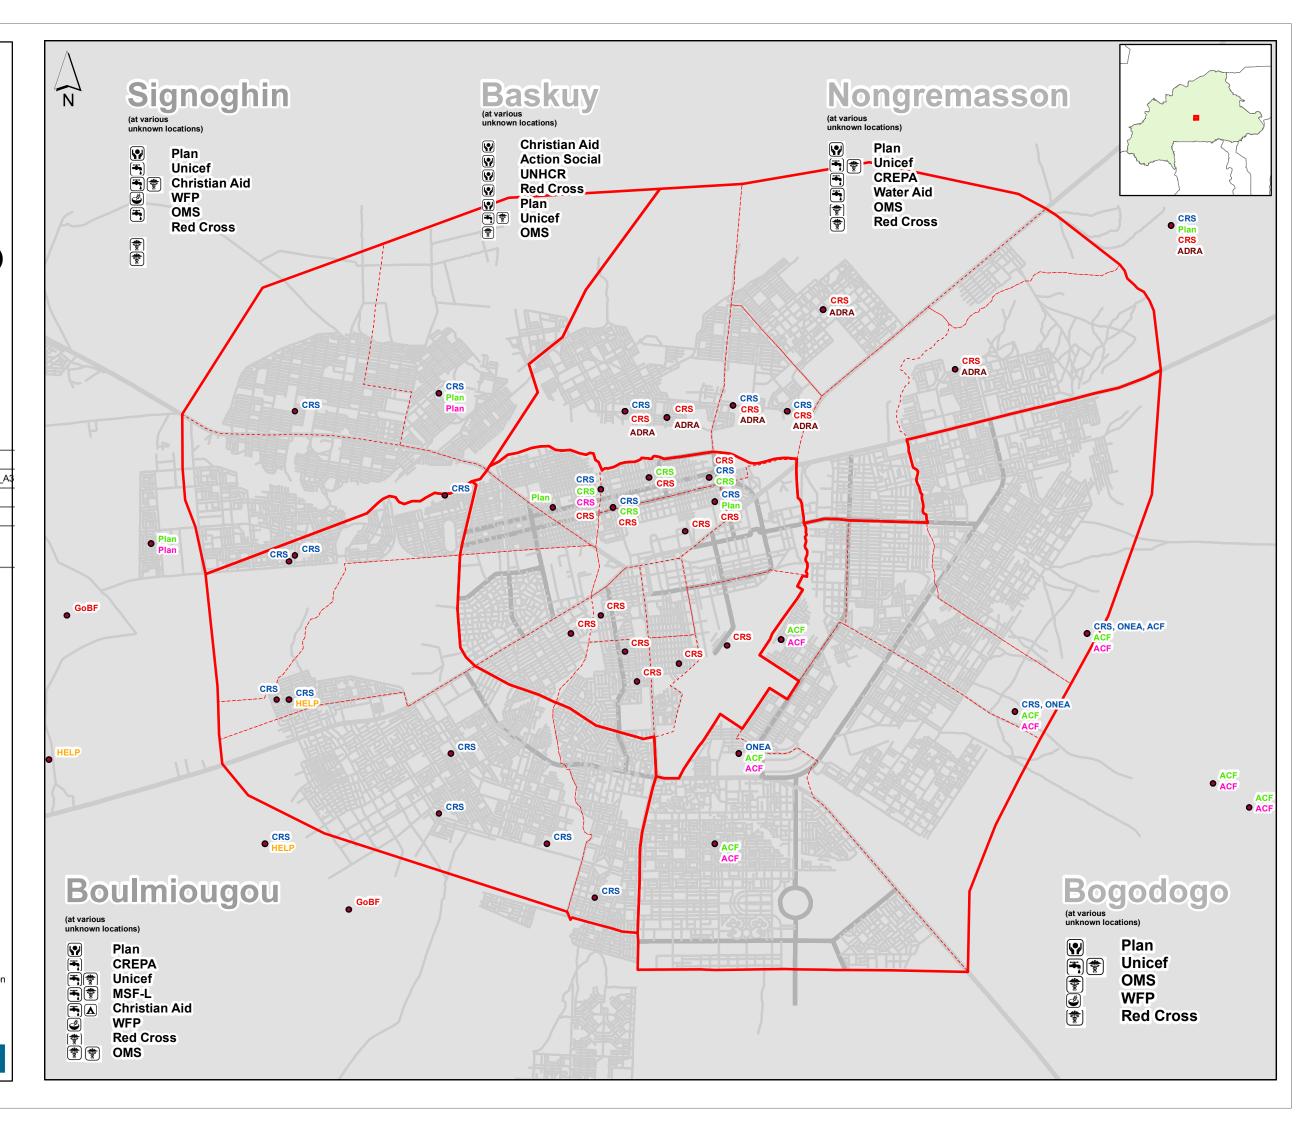

## **Burkina Faso Flooding Who What Where** (as by 16-09-2009)

SUMMARY: Map shows which humanitarian agencies are working where in Ouagadougou.

0 0.5

Scale 1:70000 at A3 size

Created 17 SEP 2009 /9:00

MA023\_BFA\_WWW\_16\_09\_09\_A Map document

Projection / datum UTM Zone 30N / WGS84

GLIDE Number FL-2009-000172-BFA

The depiction and use of boundaries, names and associated data shown here do not imply endorsement or acceptance by MapAction

**IDP Sites** 

**Zones (Sectors)** 

--- Primary Road

**Local Road** 

Water

**Sanitation** 

Health

Food

**Shelter** 

Data sources:

Institut Geographique du Burkina, Direction Generale Urbanisme

www.mapaction.org burkinafaso@mapaction.org

MapAction is grateful for the support of DFID