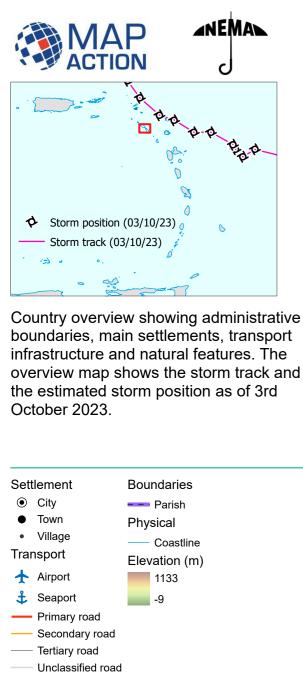

4

## **Data Sources**

Residential road

GADM, OpenStreetMap, SRTM, OurAirports, World Port Index, UN, GDACS

| Created                                                                                                                                                  | 03 Oct 2023<br>UTC-04:00 |
|----------------------------------------------------------------------------------------------------------------------------------------------------------|--------------------------|
| Projection &<br>Datum                                                                                                                                    | WGS 1984 UTM Zone 20N    |
| GLIDE Number n/a