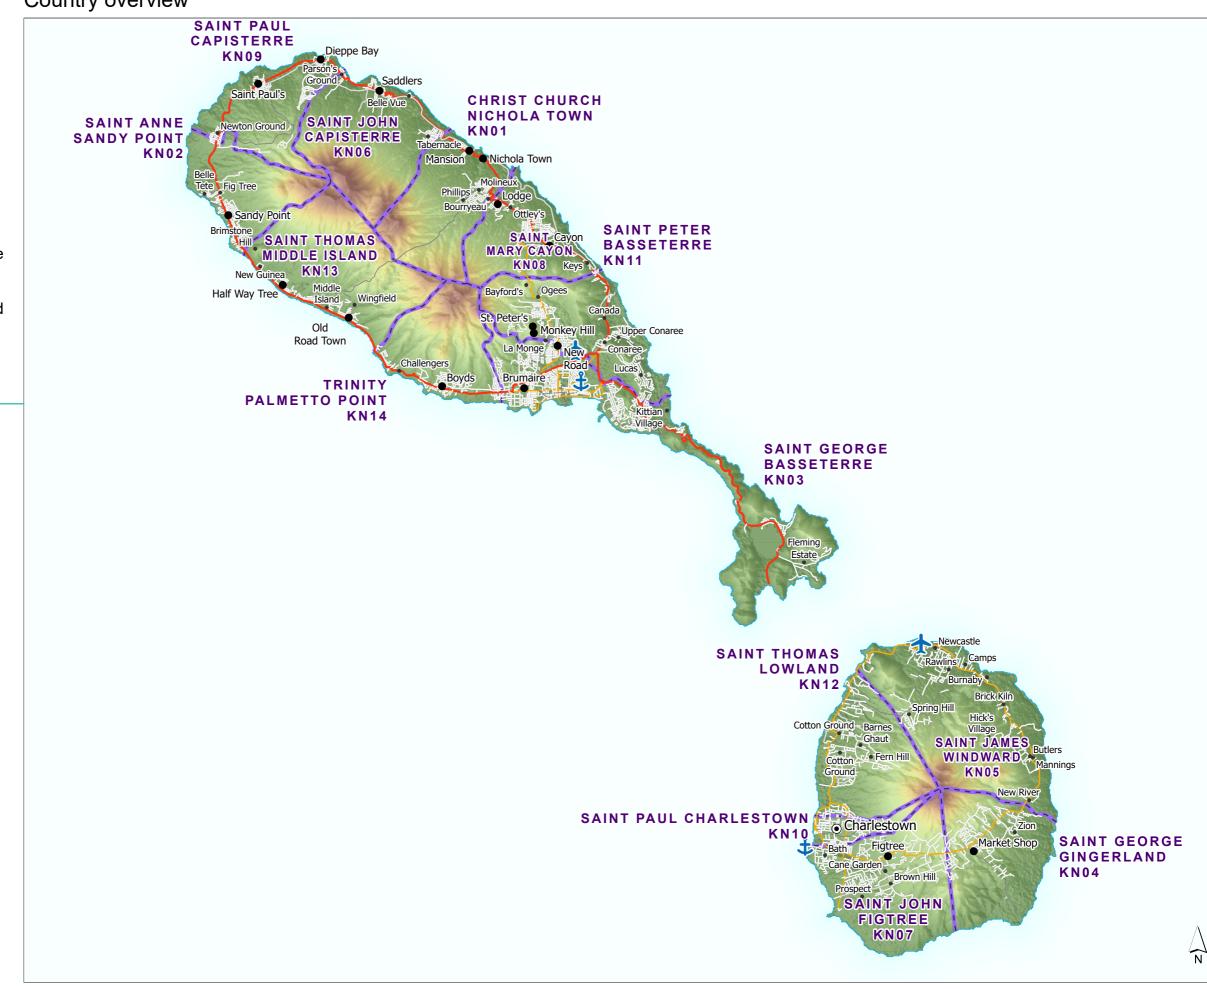

Projection &<br>Datum                                                                                                                                    | WGS 1984 UTM Zone 20N    |
| GLIDE Number n/a                                                                                                                                         |                          |
| Produced by MapAction<br>https://mapaction.org<br>info@mapaction.org<br>Supported by Bureau for Humanitarian Assistance<br>(BHA)                         |                          |
| The boundaries and names shown and the designations used on this map do not imply official endorsement or acceptance by the United Nations or MapAction. |                          |

St. Kitts and Nevis: Tropical Storm Philippe

Country overview