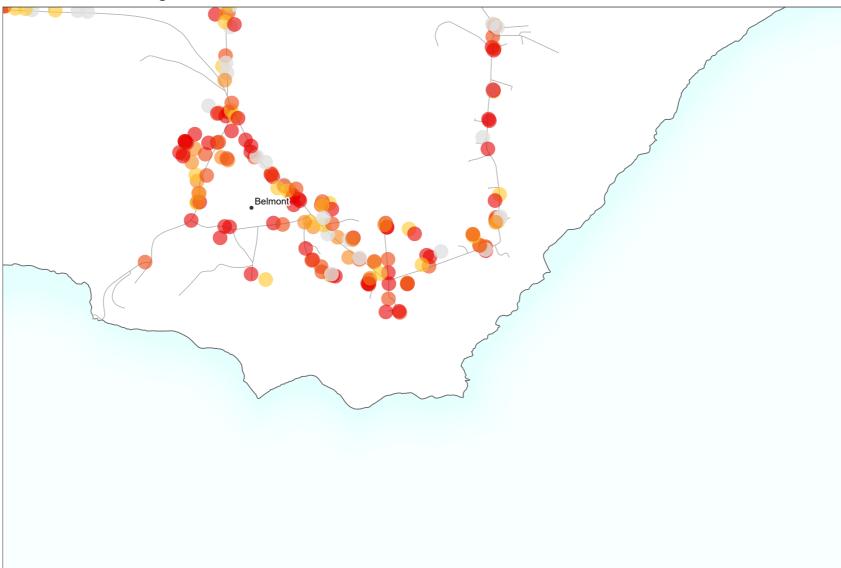

Supported by German Federal Foreign Office

The boundaries and names shown and the designations used on this map do not imply official endorsement or acceptance by the United Nations or MapAction.

Grenada: Hurricane Beryl Structural Damage Assessment: Belmont