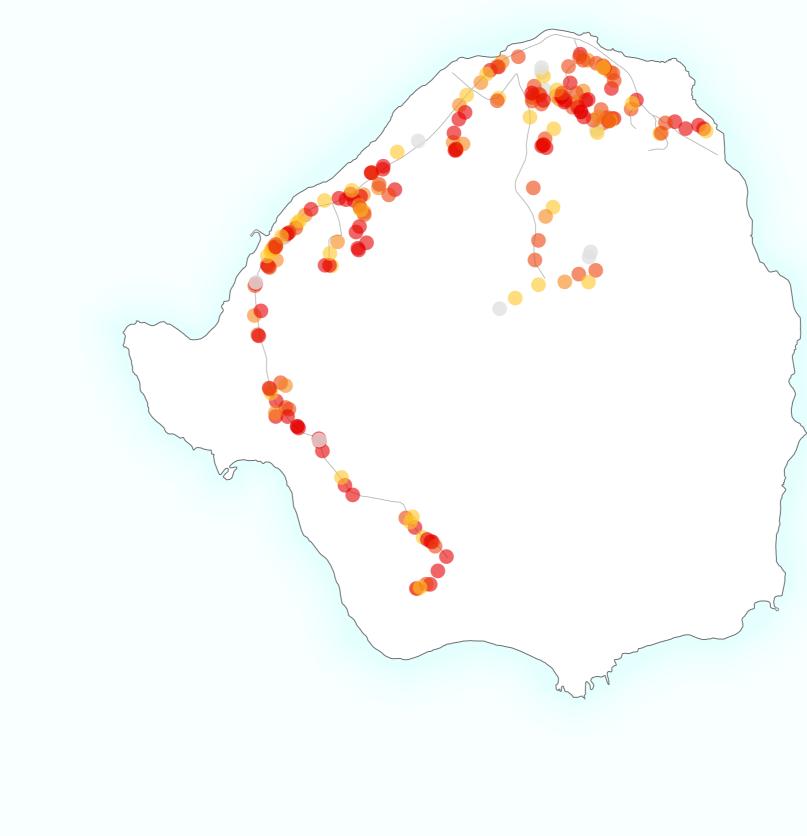

# Grenada: Hurricane Beryl Structural Damage Assessment: Petite Martinique

acceptance by the United Nations or MapAction.