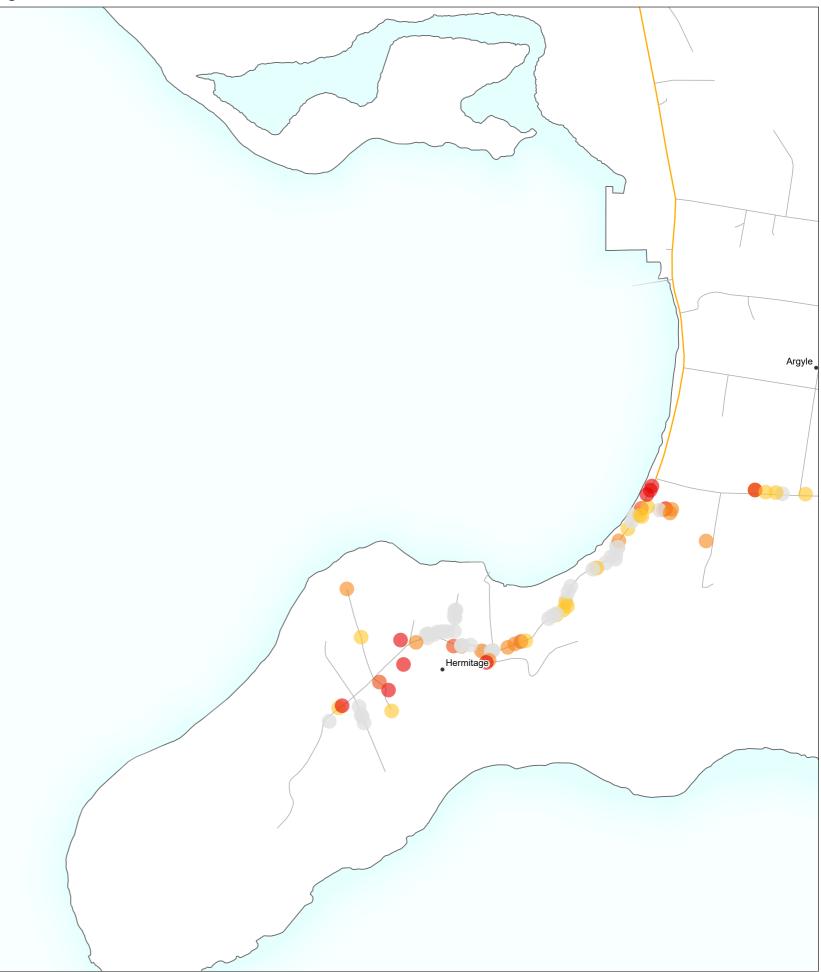

# Grenada: Hurricane Beryl Structural Damage Assessment: Hermitage

acceptance by the United Nations or MapAction.

Map series displaying damage assessment data for Carriacou and Petite Martinique.