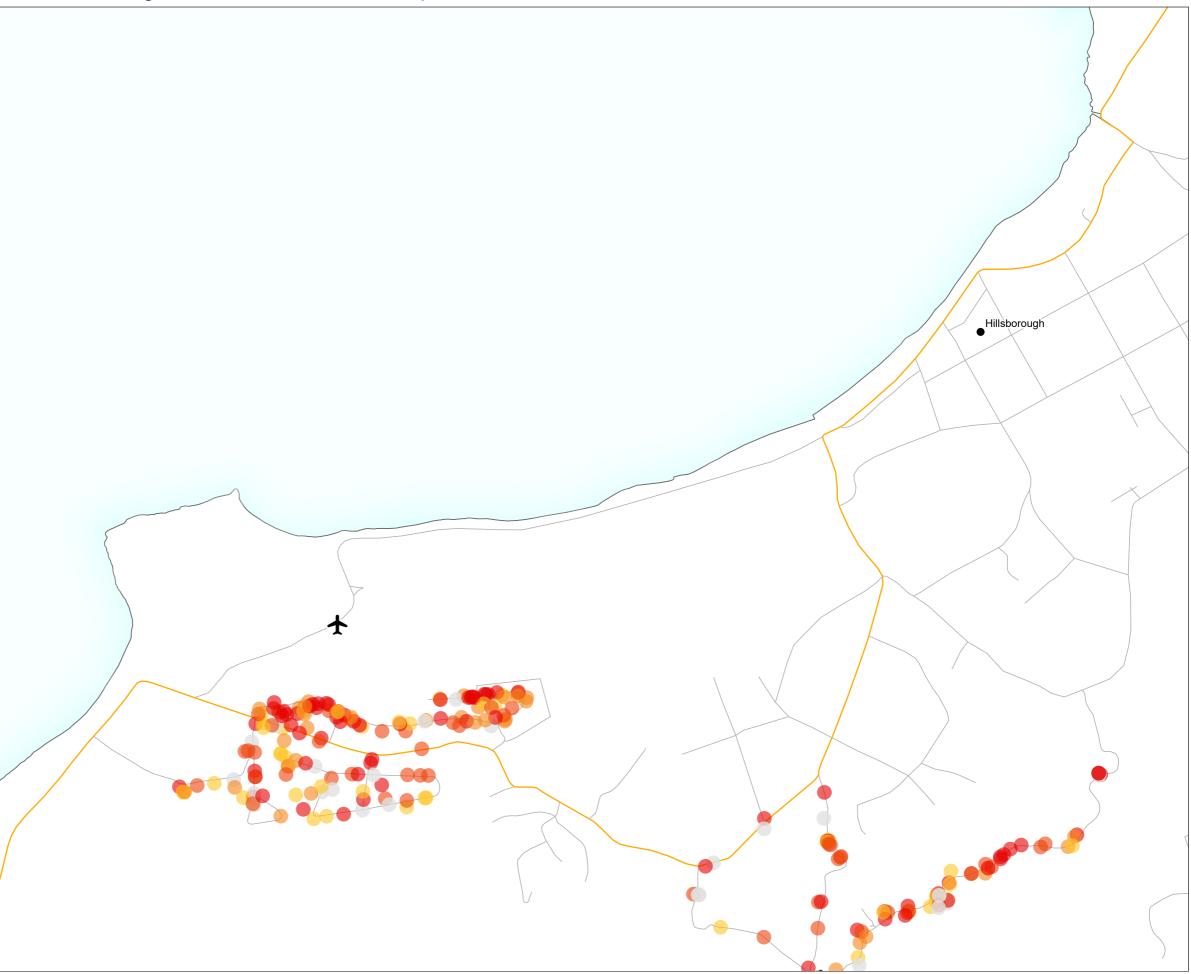

# Grenada: Hurricane Beryl Structural Damage Assessment: Hermitage

acceptance by the United Nations or MapAction.

Map series displaying damage assessment data for Carriacou and Petite Martinique.