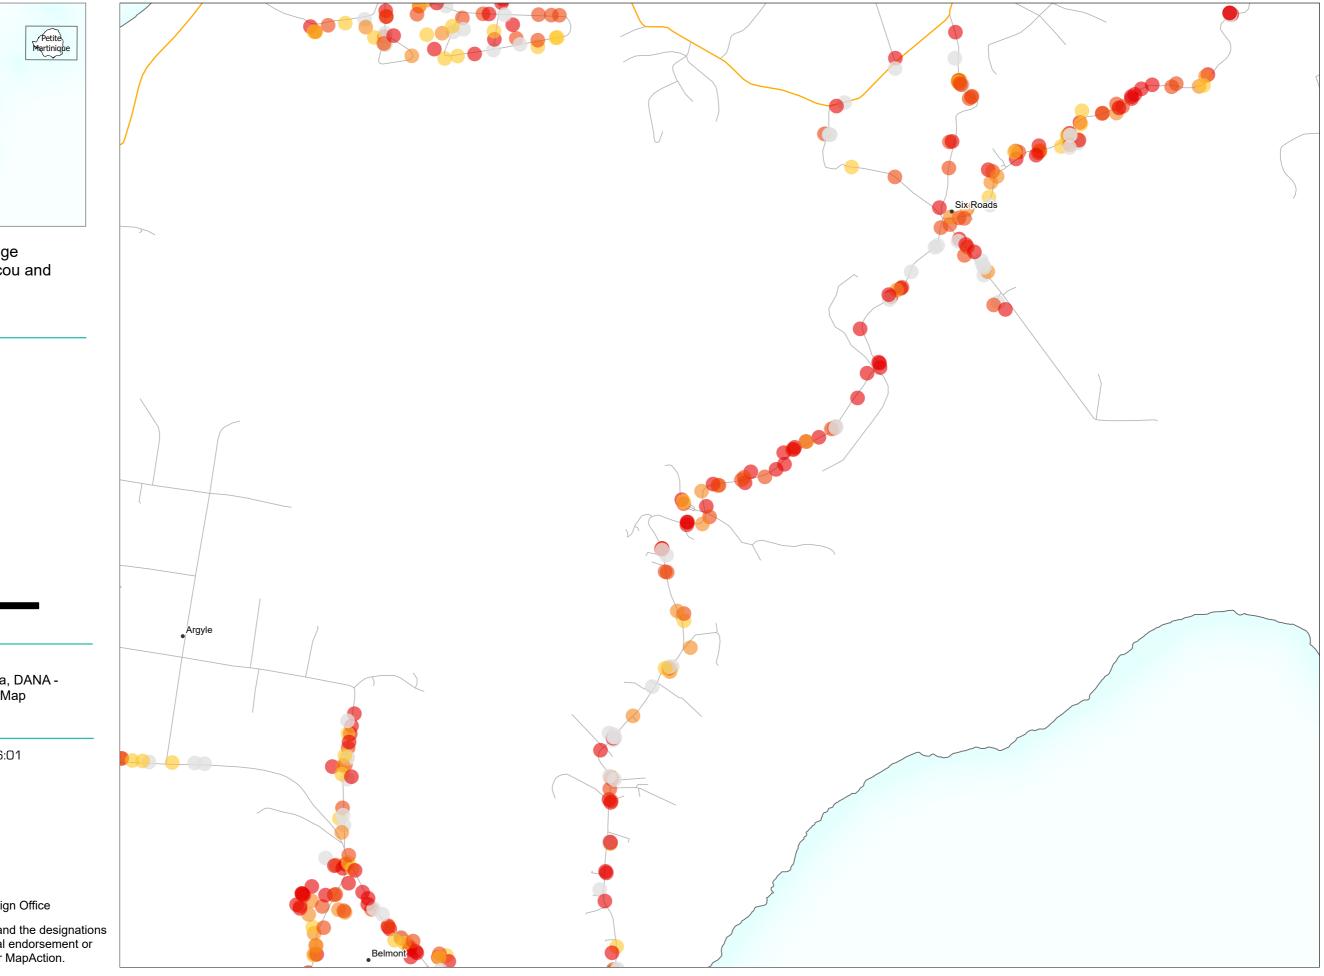

Lauriston Airport Area

> Argyle/Six Roads

> > nont

Grenada: Hurricane Beryl Structural Damage Assessment: Argyle/Six Roads

Map series displaying damage assessment data for Carriacou and Petite Martinique.

#### **Data Sources**

Central Statistics Office, Grenada, DANA -NaDMA, GEOCRIS, OpenStreetMap

Created 11 Jul 2024 / 16:01 UTC-04:00

Projection & WGS 1984 Datum

Produced by MapAction https://mapaction.org beryl2024@mapaction.org

Supported by German Federal Foreign Office

The boundaries and names shown and the designations used on this map do not imply official endorsement or acceptance by the United Nations or MapAction.

Map series displaying damage assessment data for Carriacou and Petite Martinique.