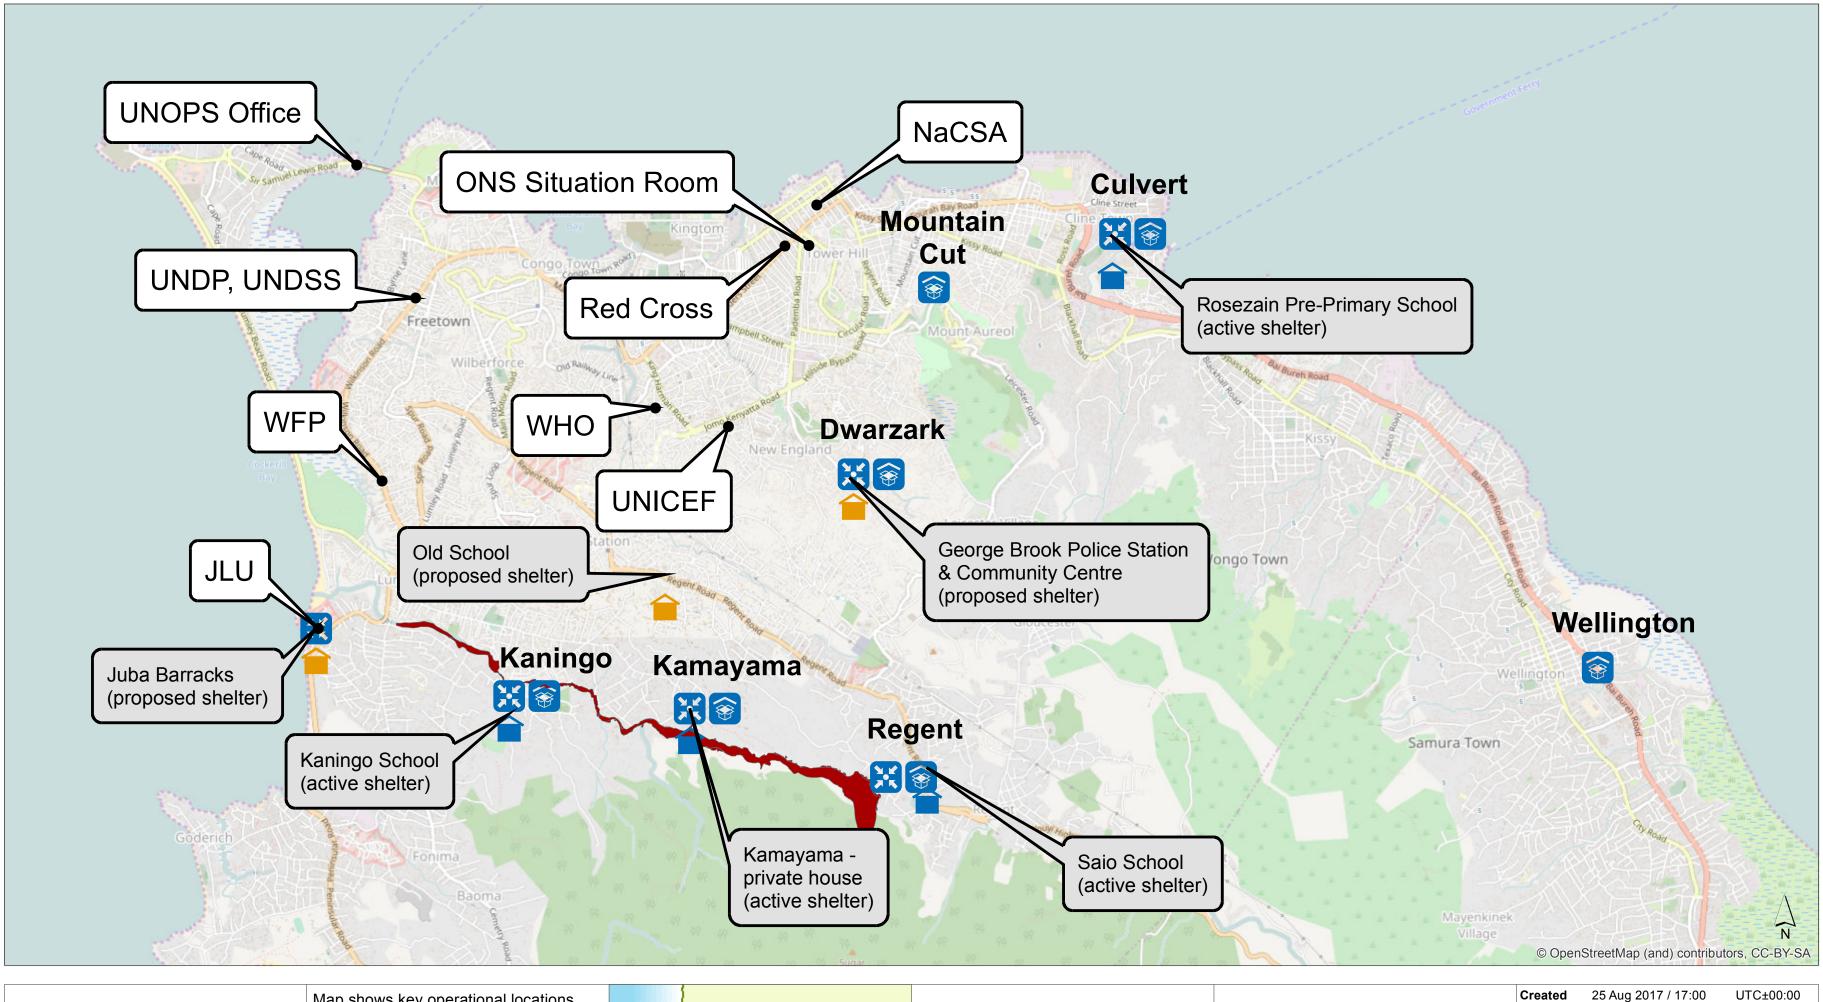

Sierra Leone Landslide/floods -

Operations/Logistics (as of 23 Aug 2017)

Map shows key operational locations and the activies being conducted at each site.

Points of Interest relevant to the operational setting are also provided.

Active Shelter

**Proposed Shelter** 

Distribution Centre

Coordination Centre (ICC)

Landslide

Data sources

Situational data: UNDAC, MapAction, WFP,

national agencies Settlements: Open Street Map Map Document MA012\_OperationsMap\_v2