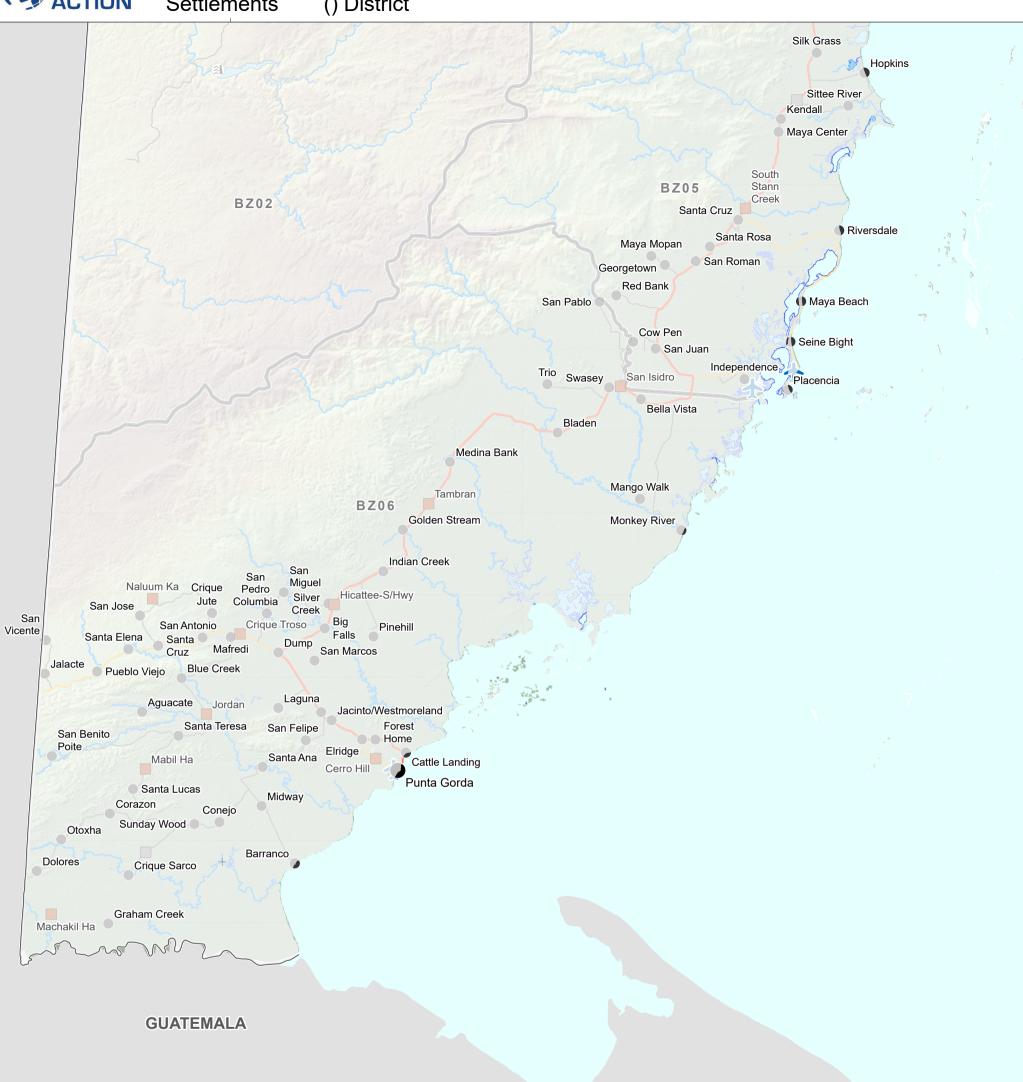

**Belize Forest Fires** Settlements () District

HONDURAS N

16°N

The depiction and use of boundaries, names and associated data shown here do not imply endorsement or acceptance by MapAction.

— International

A map showing the location of

be classified as any other type of

settlements of different type along with

major roads and rivers. "Other" refers to persons living along areas that cannot

|                       | 20                               |
|-----------------------|----------------------------------|
| Km                    |                                  |
| Created               | 5 June 2024 / 9:00<br>UTC-06:00  |
| Projection &<br>Datum | WGS_1984_UTM_Zone_16<br>WGS 1984 |
| GLIDE<br>Number       | WF-2024-000090-BLZ               |