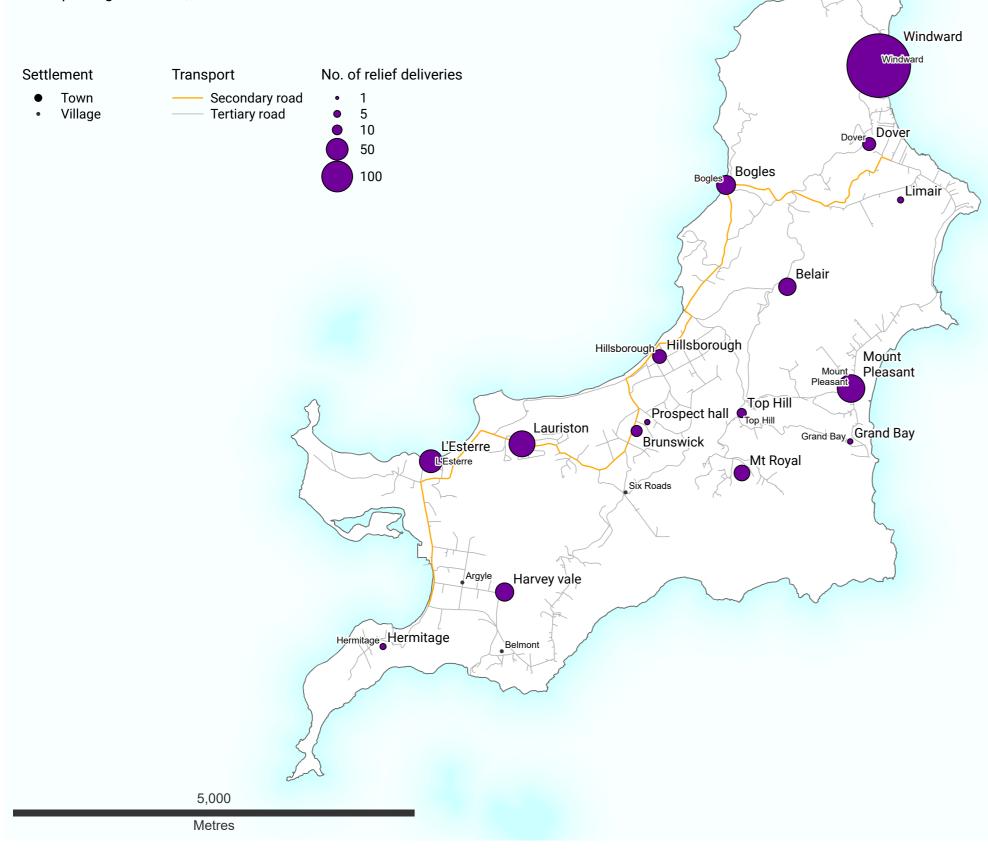

## Grenada: Hurricane Beryl Humanitarian Relief Effort Carriacou and Petite Martinique as at July 15, 2024

Map displaying areas in Carriacou and Petite Martinique that have received relief deliveries. It should be noted that over 2,000 deliveries have been made across Grenada, Carriacou and Petite Martinique which are not displayed on the map as the specific locations are unknown. The deliveries include totals of relief packages of food, water and NFI.

Belair Bogles Brunswick Dover Grand Bay Harvey vale Hermitage Hillsborough L'Esterre Lauriston Limair Mount Pleasant Mt Royal Petite Martinique Prospect hall Six Roads Top Hill Windward Total

Location

## MA026 v01

|   | Total deliveries | Total people reached |
|---|------------------|----------------------|
|   | 32               | 65                   |
|   | 38               | 18                   |
|   | 13               | 18                   |
|   | 18               | 21                   |
|   | 3                | 2                    |
|   | 32               | 43                   |
|   | 4                | 1                    |
|   | 20               | 1                    |
|   | 55               | 45                   |
|   | 71               | 10                   |
|   | 4                | 7                    |
|   | 80               | 4                    |
|   | 26               | 26                   |
| ; | 3                | 1                    |
|   | 3                | 7                    |
|   | 21               | 30                   |
|   | 9                | 12                   |
|   | 426              | 150                  |
|   | 858              | 461                  |

## Data Sources OSM, NaDMA

Foreign Office. Map created by MapAction (15/07/2024)