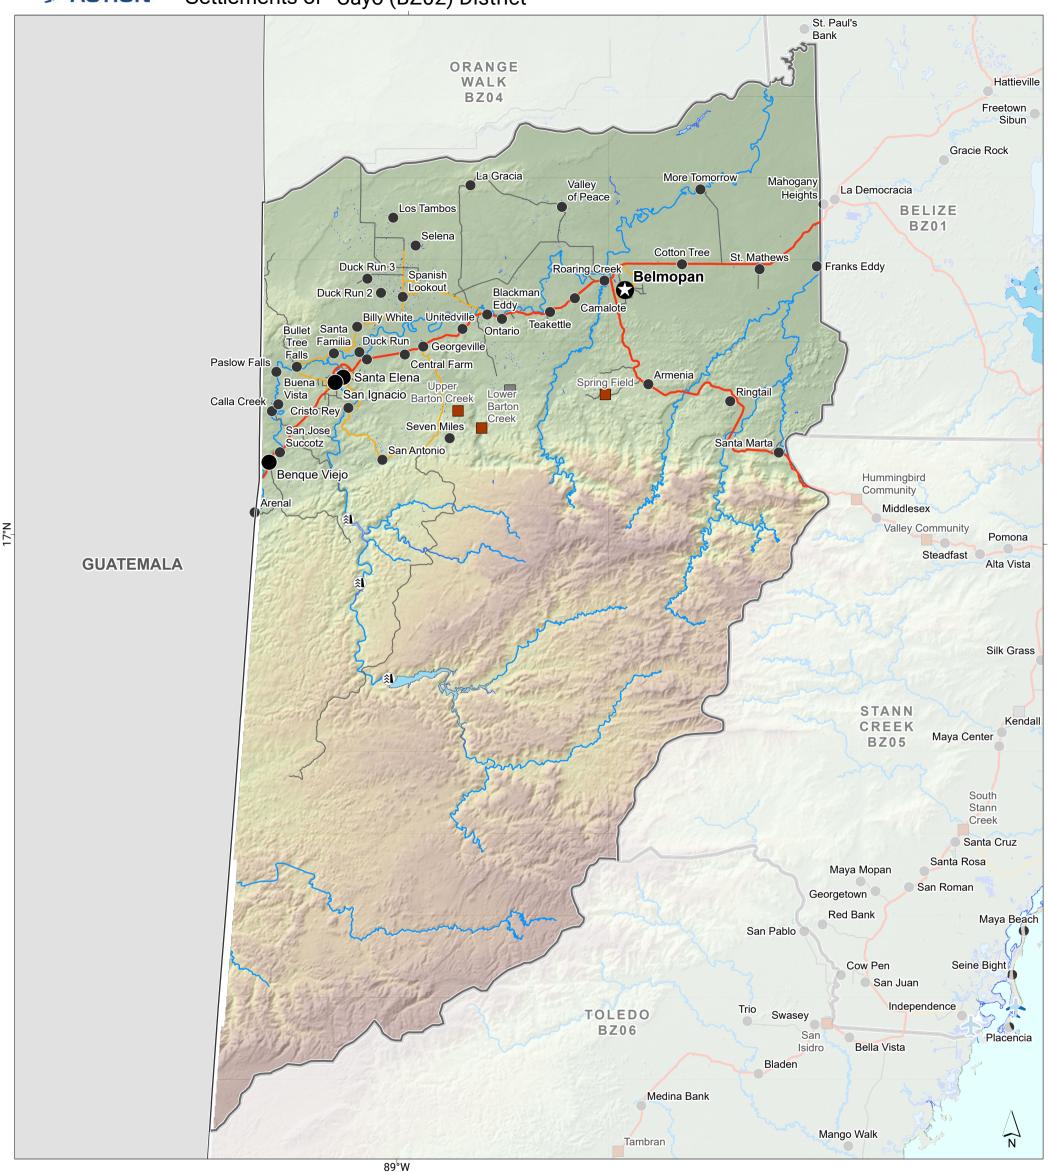

## Settlements of Cayo (BZ02) District

The depiction and use of boundaries, names and associated data shown here do not imply endorsement or acceptance by MapAction.

A map showing the location of settlements of different type along with major roads and rivers. "Other" refers to persons living along areas that cannot be classified as any other type of settlement.