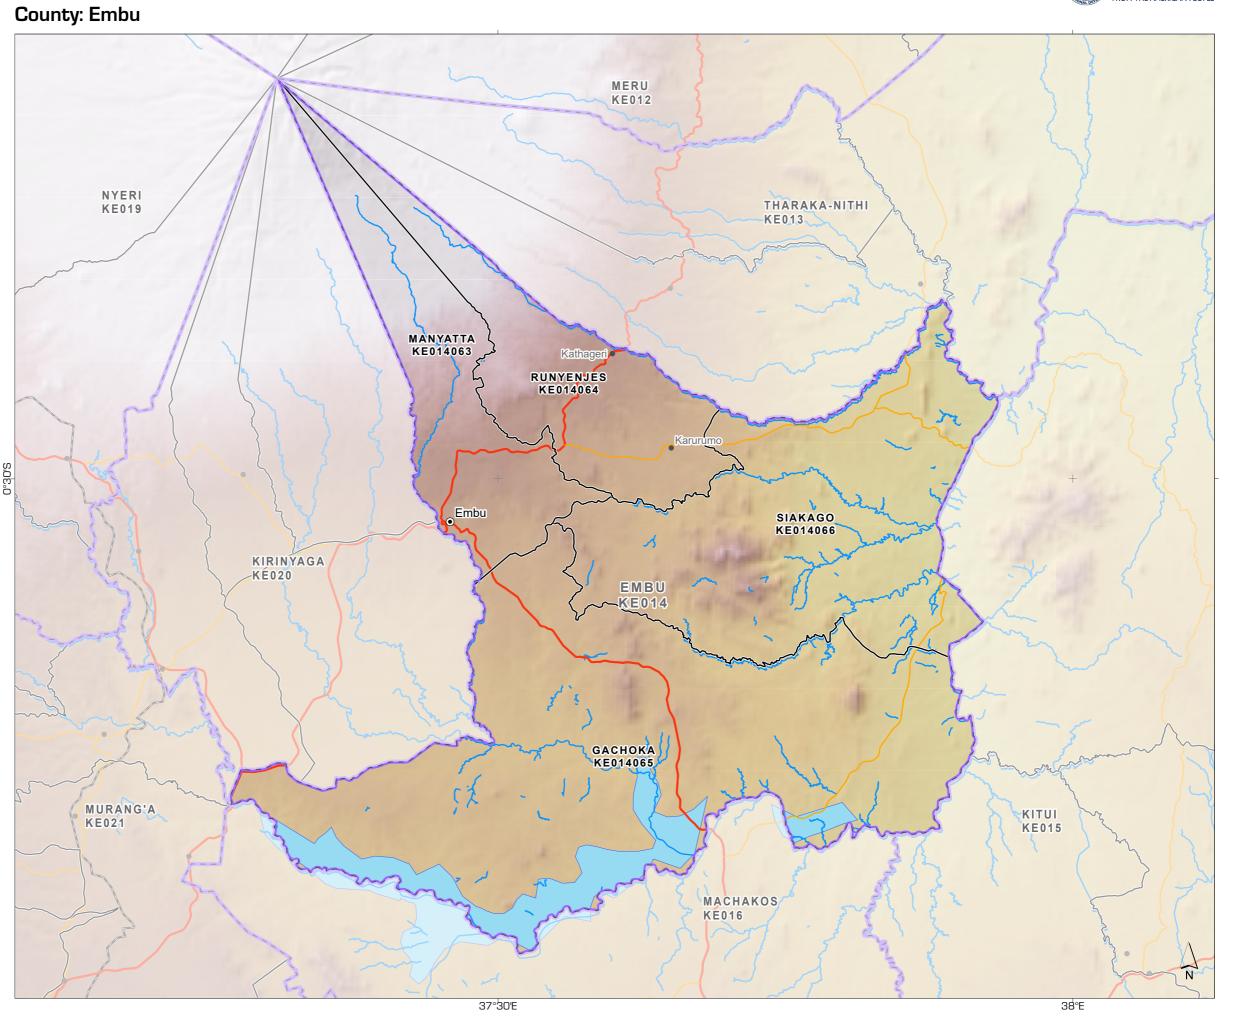

Kenya: Drought

Map series map showing subcounties, with a map for each individual county. The map also showing main settlements, transport links, water features and elevation

## **Data Sources**

Natural Earth, IEBC, Our Airports, World Port Index, GMTED, WFP, UN, GADM, OpenStreetMap contributors

18 Apr 2023 / 12:00 UTC+03:00 Created

Projection & WGS\_1984\_UTM\_Zone\_37N /

Datum WGS 1984

GLIDE Number DR-2022-000322-KEN

Produced by MapAction https://mapaction.org info@mapaction.org

Supported by the Bureau of Humanitarian Affairs.

The boundaries and names shown and the designations used on this map do not imply official endorsement or acceptance by the United Nations or MapAction.