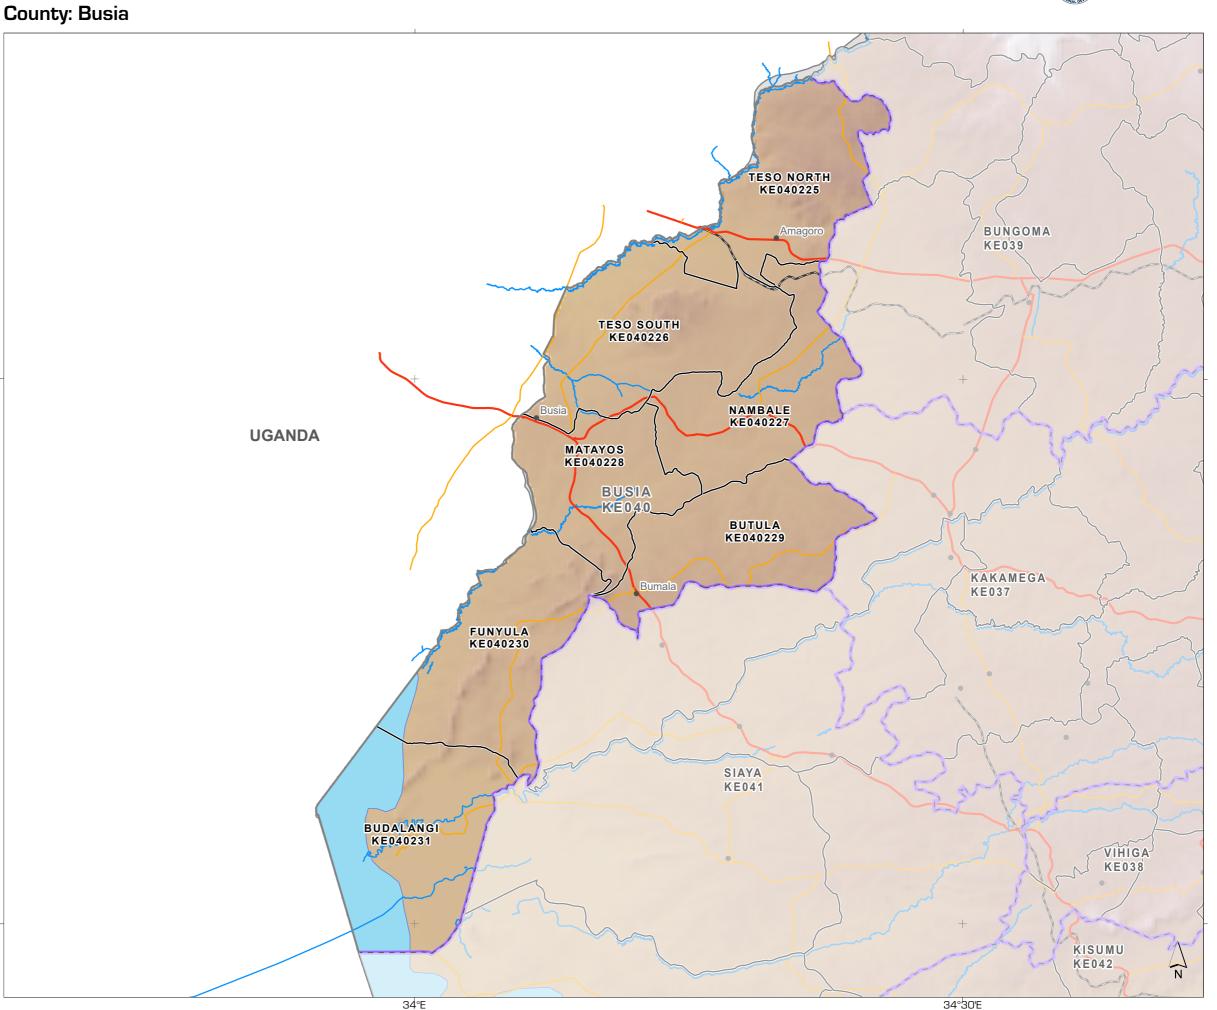

Kenya: Drought

Map series map showing subcounties, with a map for each individual county. The map also showing main settlements, transport links, water features and elevation