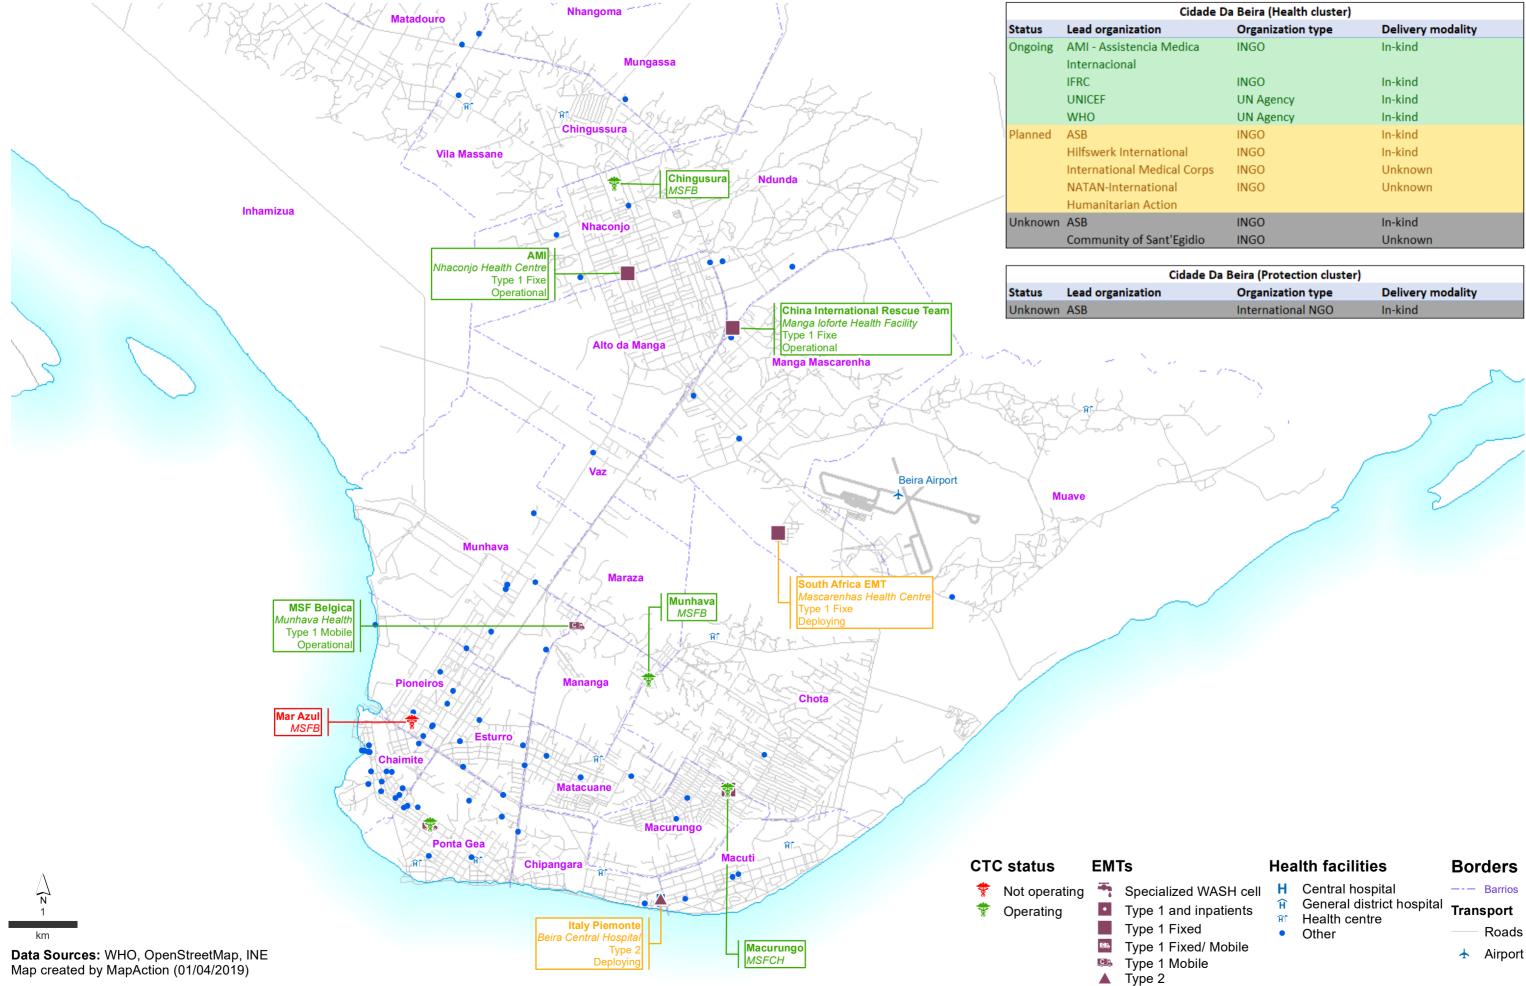

## Mozambique

Beira - Location and status of EMTs, CTCs and health facilities (as at 1 Apr 2019)

| Cidade Da | a Beira (Health cluster) |                   |
|-----------|--------------------------|-------------------|
|           | Organization type        | Delivery modality |
| ledica    | INGO                     | In-kind           |
|           |                          |                   |
|           | INGO                     | In-kind           |
|           | UN Agency                | In-kind           |
|           | UN Agency                | In-kind           |
|           | INGO                     | In-kind           |
| nal       | INGO                     | In-kind           |
| al Corps  | INGO                     | Unknown           |
| al        | INGO                     | Unknown           |
| n         |                          |                   |
|           | INGO                     | In-kind           |
| 'Egidio   | INGO                     | Unknown           |
|           |                          |                   |

| Cidade Da Beira (Protection cluster) |                   |  |  |
|--------------------------------------|-------------------|--|--|
| Organization type                    | Delivery modality |  |  |
| International NGO                    | In-kind           |  |  |