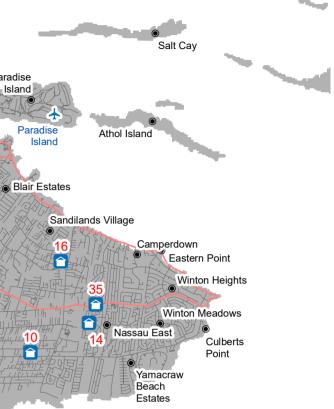

## The Bahamas: Hurricane Dorian

Settlement

۲

Informal shelter locations in New Providence as of 23rd September 2019

Transport Long Cay ۲ North Cay Silver Cav Delaport Paradise Airport Point Saunders Island Arawak Cay Cable Beach Beach t Port  $\widehat{}$ Primary Gambier Village 3 23 Secondary  $\widehat{}$ 18  $\widehat{}$ <u>î</u> Englerston Stapleton  $\widehat{\phantom{a}}$ 19 1 Nassau Highbury Park Internation Airport  $\mathbf{+}$ Lyford Cay  $\sim$ Jew  $\widehat{}$ •  $\widehat{}$ Mt. Pleasant Golden Gates Simms Point Goulding Cay Pinewood Gardens A Blair Estates Â Millers Malcolm Creek 17 Heigh  $\widehat{\phantom{a}}$ Clifton ۲ Adelaide Long Point South Beach ID Name Agape Full Gospel Baptist Church 2 All Saints Community Centre, All Saints A Bahamas Cooperative Public Officers Uni Berea Seventh-Day Adventist Church Millars Calvary Baptist Church 6 Calvary Baptist Church (Haitian) Coral Centerville Seventh-Day Adventist Churc Harbour 8 Children's Emergency Hostel 9 Church Of God Guana Cay 10 Church Of God Convention Centre 11 Church of God of Prophecy 12 Club Land'Or 13 Ebenezer Mission Baptist Evangelistic Ch L4 Elizabeth Estates Children's Home **United States** L5 Epworth Hall, Ebenezer Methodist Churc 16 Fox Hill Community Centre 7 Good News Seventh-Day Adventist Churc 18 Grant's Town Seventh-Day Adventist Chu 9 Hillview Seventh-Day Adventist Church 20 Holy Cross Anglican Church 21 Kendall Issacs Gym -22 Love Worth Finding Ministries 23 Mount Moriah Baptist Church 24 New Bethlehem Baptist Church 5 New Dimensions Ministries 6 New Providence Community Centre Old Bahamas Academy School 8 Pilgrim Baptist 9 Remnant Tabernacle of Praise 30 Rev. Dr O. A. Pratt Educational Build 31 Salvation Army 32 Samuel & Cornella Williams Community 33 Southwest Cathedral Church of God 34 St. Paul the Apostle Catholic Church35 The Anglican Church of the Epiphany  $\overline{\mathbf{N}}$ 20