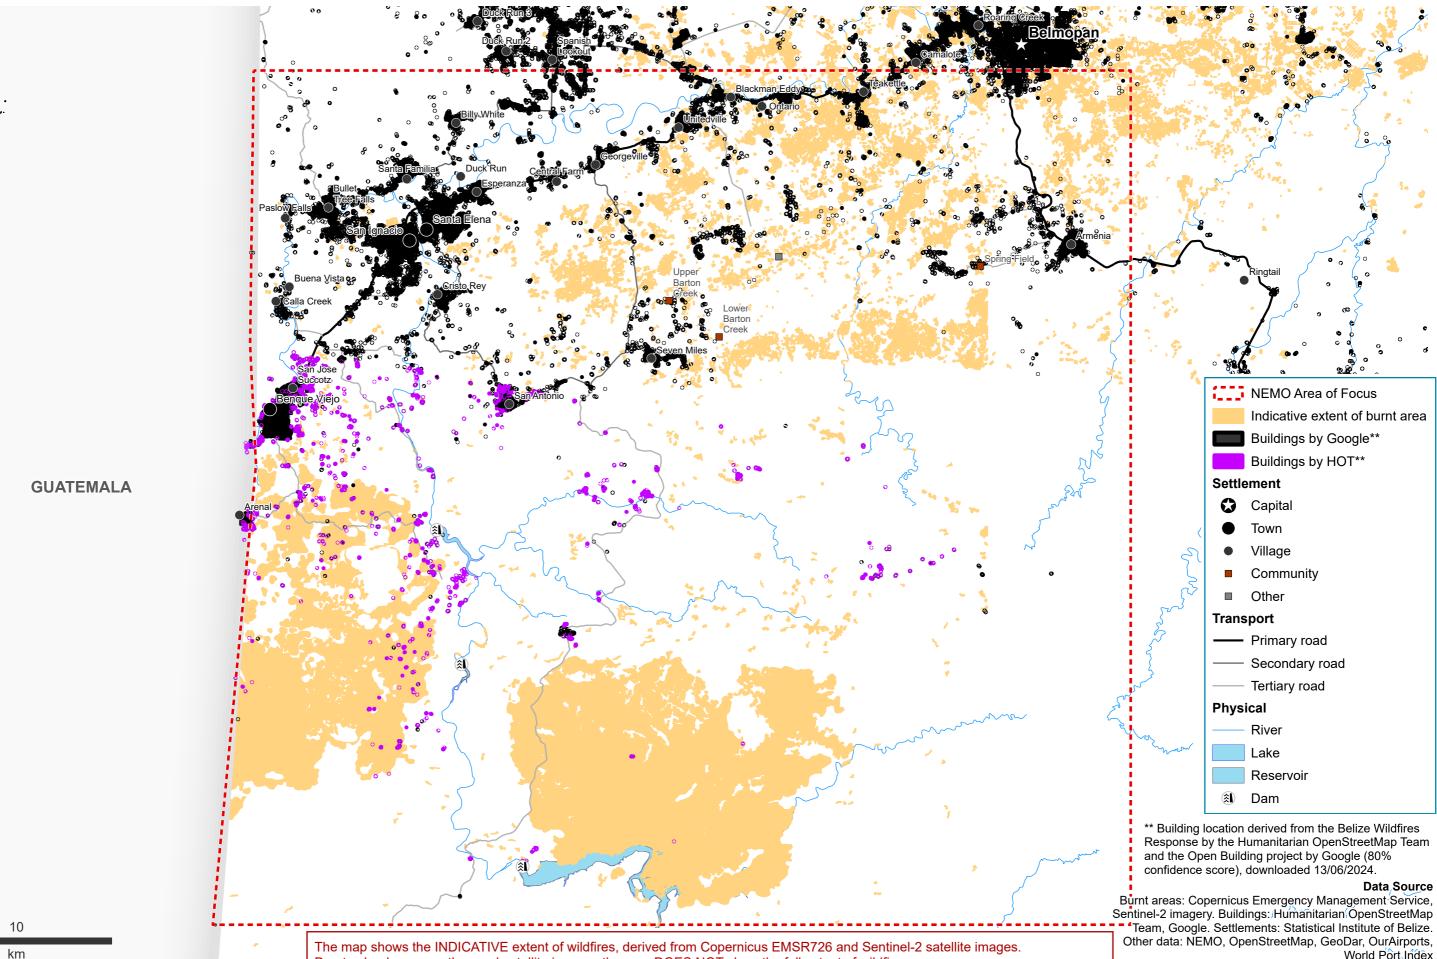

Belize: Wildfires Buildings and Extent of Wildfires within NEMO Area of Focus: Central Cayo

The depiction and use of boundaries, names and associated data shown here do not imply endorsement or acceptance by MapAction.

The map shows the INDICATIVE extent of wildfires, derived from Copernicus EMSR726 and Sentinel-2 satellite images. Due to cloud cover on the used satellite images, the map DOES NOT show the full extent of wildfires. The map should only be used as an indicator of where wildfires are likely to have happened. The indicative extent of burnt areas is mosaiced from images from 13 May to 11 June. Map last updated on 14/06/2024.