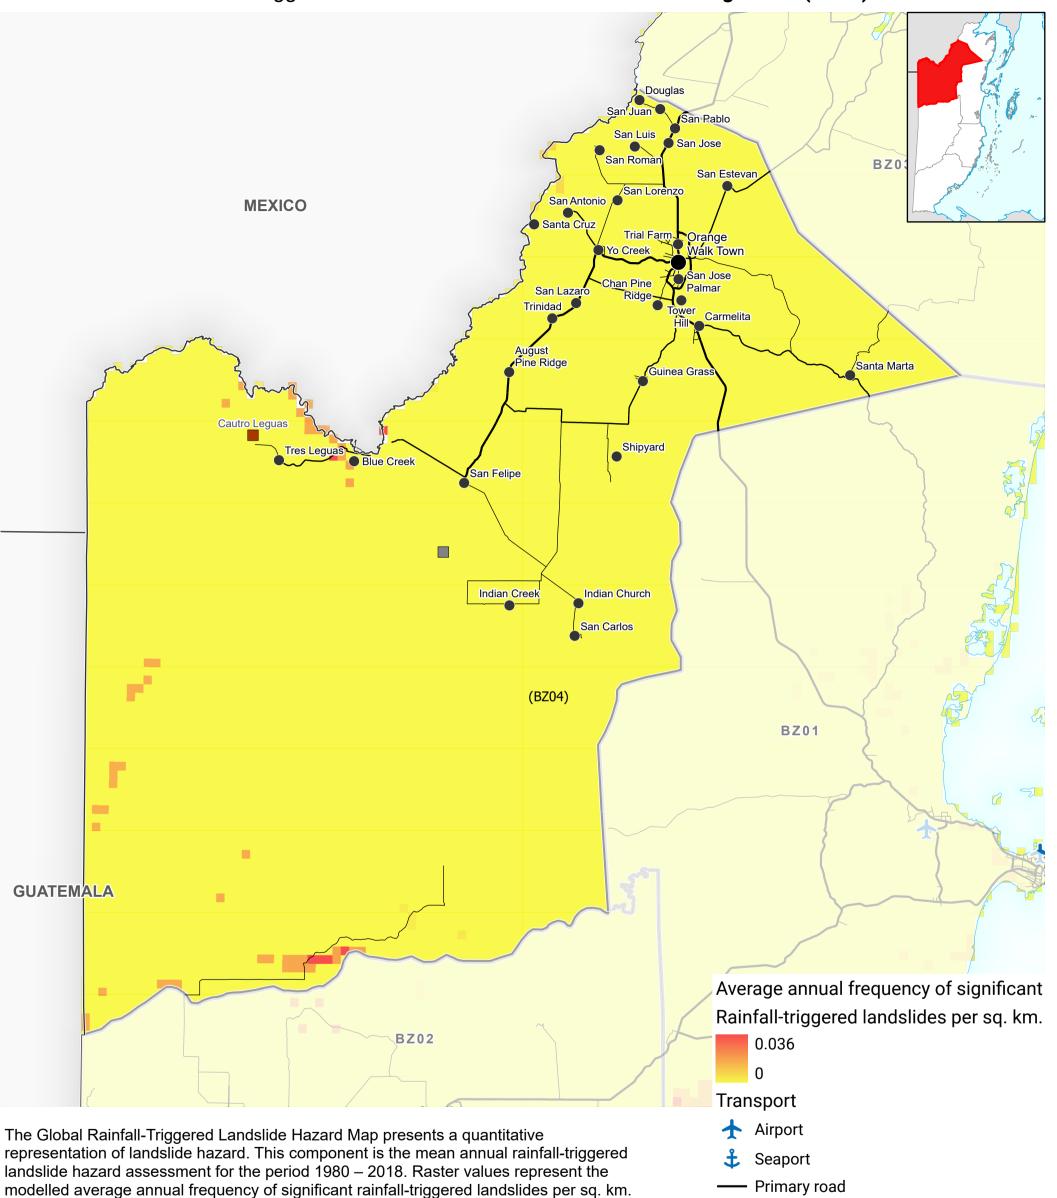

Belize
Rainfall-Triggered Landslide Hazard for District:

## **Orange Walk (BZ04)**

30 km

## Data Sources

Map created by MapAction (05/06/2024)

Landslide risk: World Bank Settlements: Statistical Institute of Belize Transport: OpenStreetMap, OurAirports, World Port Index Boundaries: NEMO, UN