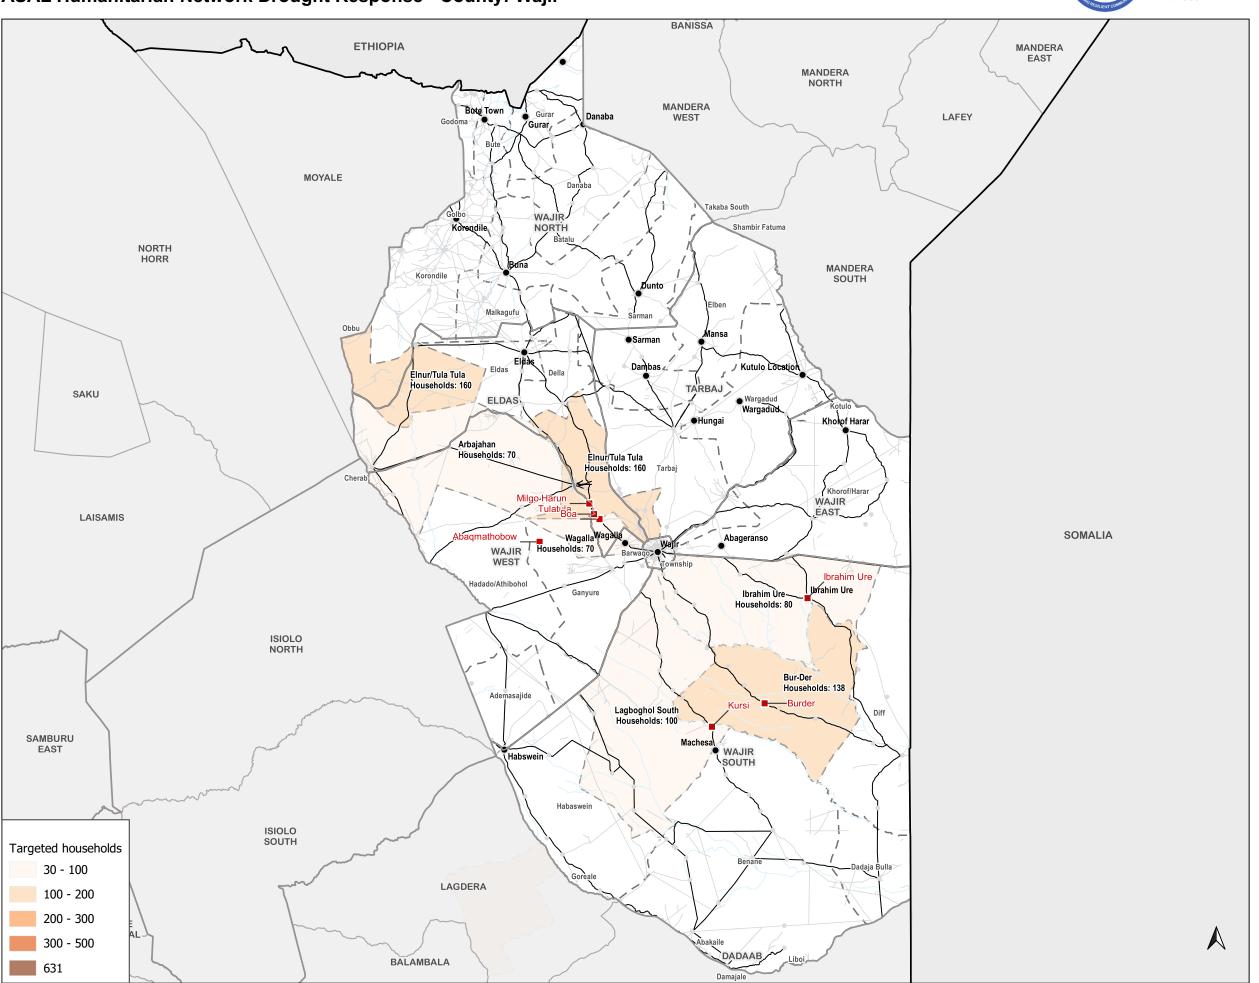

ongoing multi-purpose cash program implemented by the ASAL Humanitarian Network since November 2021.

**★** Capital

Town

Settlement

Targeted villages

International boundary

Disputed boundary

County boundary

—— Sub-county boundary

— Ward boundary

Primary road

— Secondary road

Minor roads

River

Lake

10 20 30 40 50 km

Scale (at A3):

1:1,552,773.342886

Situational: ASAL Humanitarian Network, Boundary: IEBC, GADM Background: © OpenStreetMap contributors

Created

2022-02-17

WGS 84 / UTM zone 37N DR-2021-000111-KEN **GLIDE Number** 

Produced by MapAction - www.mapaction.org - info@mapaction.org

Supported by German Federal Foreign Office

shown here do not imply endorsement or acceptance by MapAction.

## Kenya

## ASAL Humanitarian Network Drought Response - County: Wajir