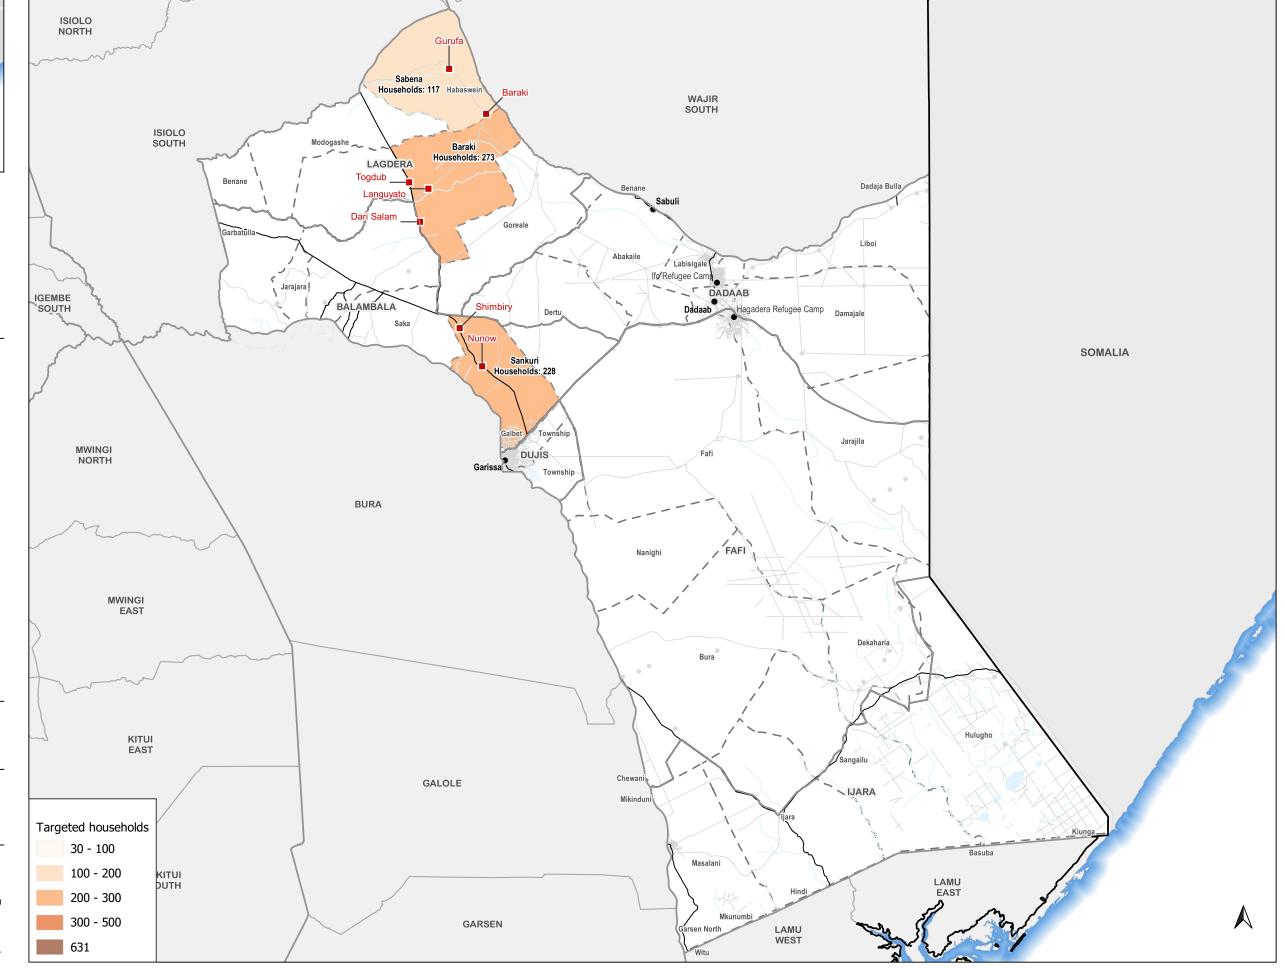

## ASAL Humanitarian Network Drought Response - County: Garissa

- ★ Capital
- Town
- Settlement
- Targeted villages
- —— International boundary
- – Disputed boundary
- —— County boundary
- —— Sub-county boundary
- — Ward boundary
- Primary road
- Secondary road
- Minor roads
- River
- Lake
- 0 10 20 30 40 50 km
- Scale (at A3): 1:1,340,524.541626
- Data Sources

Situational: ASAL Humanitarian Network, Boundary: IEBC, GADM Background: © OpenStreetMap contributors

| Created            | 2022-02-17            |
|--------------------|-----------------------|
| Projection & Datum | WGS 84 / UTM zone 37N |
| GLIDE Number       | DR-2021-000111-KEN    |