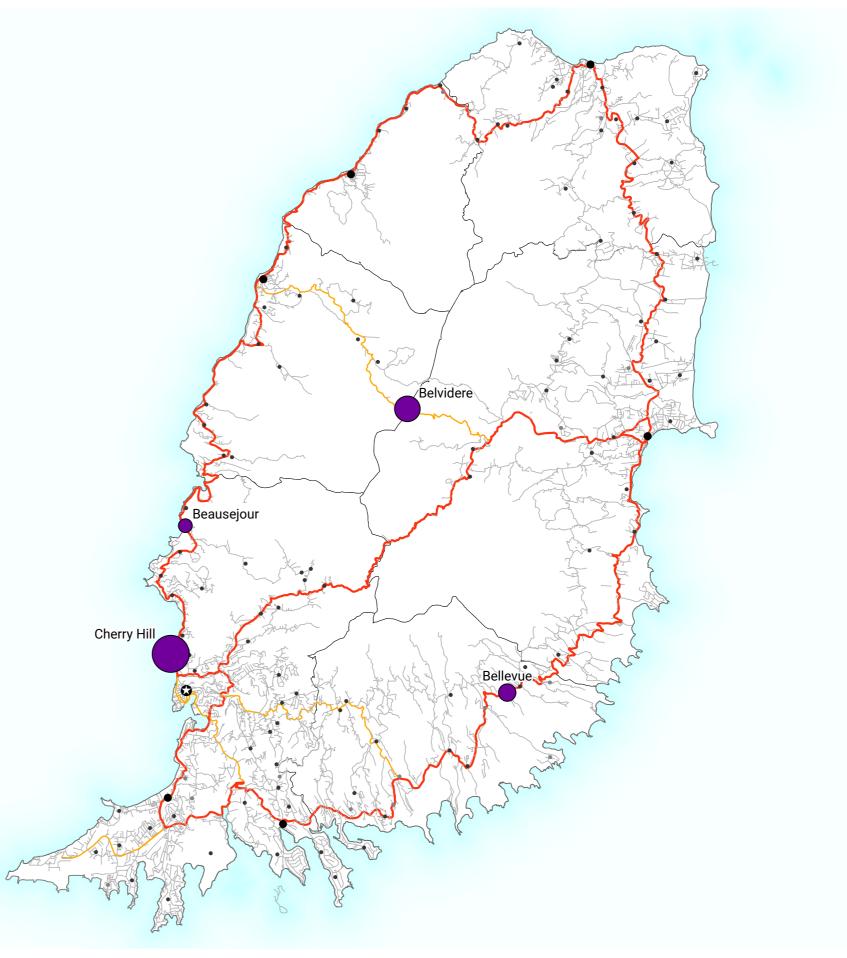

Map displaying areas in Grenada that have received relief deliveries. It should be noted that over 2,000 deliveries have been made across Grenada, Carriacou and Petite Martinique which are not displayed on the map as the specific locations are unknown. The deliveries include totals of relief packages of food, water and NFI.

No. of relief deliveries

| Location    | Total deliveries | Total people reached |
|-------------|------------------|----------------------|
| Beausejour  | 20               | 30                   |
| Bellevue    | 32               | 16                   |
| Belvidere   | 69               | 1                    |
| Cherry Hill | 144              | 95                   |
| Total       | 265              | 142                  |