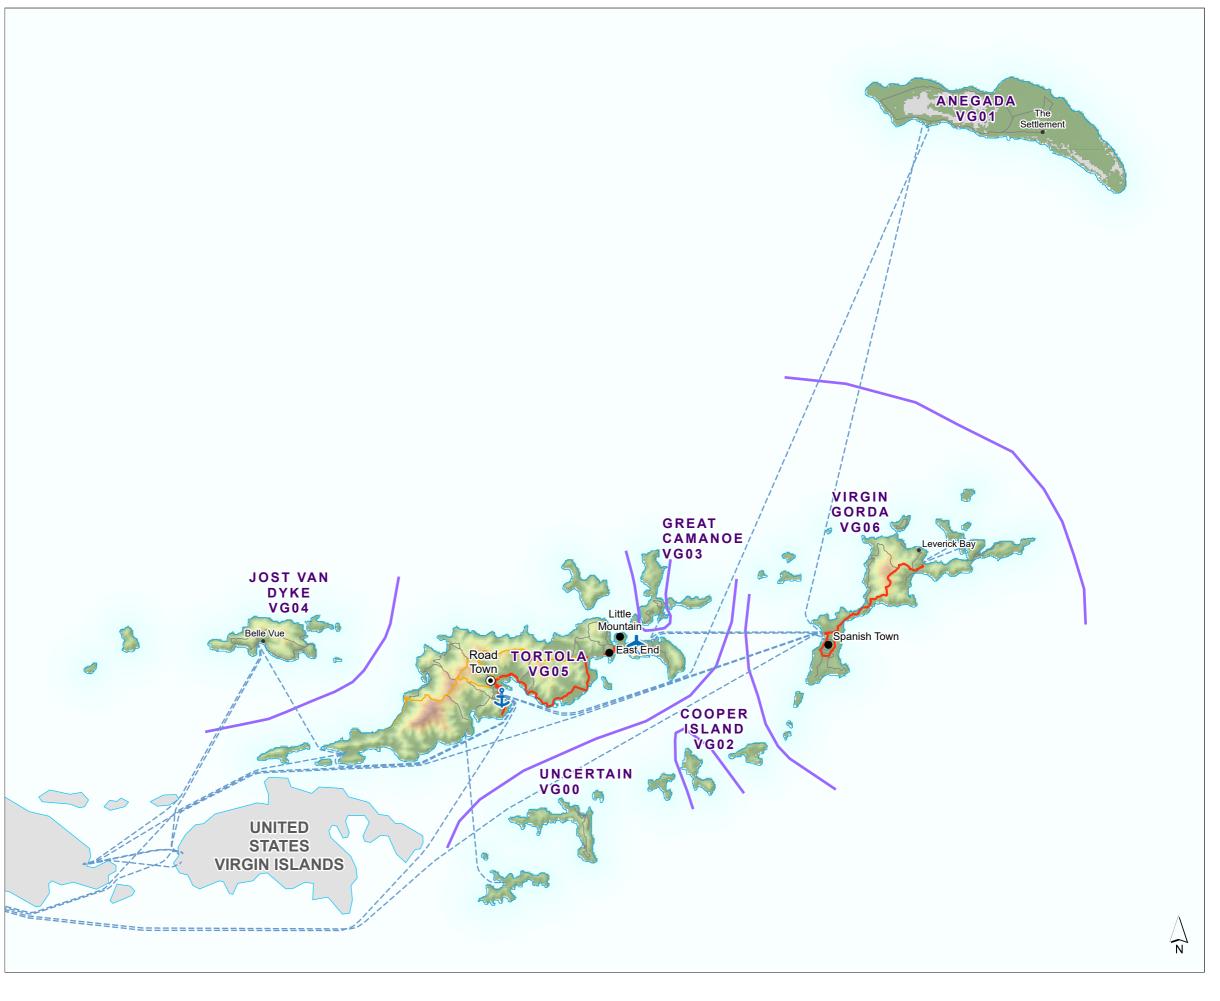

## Country overview showing administrative boundaries, main settlements, transport infrastructure and natural features Settlement Boundary • City — Coastline • Town - District Village Elevation (m) Transport 522 🛧 Airport -9 Ĵ Seaport Primary Secondary — Tertiary ---- Ferry route 6.5 Data Sources OpenStreetMap, GADM, OurAirport, World Port Index 15 Aug 2024 / 12:00 UTC-04:00 Created Projection & UTM Zone 20N Datum WGS 1984

## British Virgin Islands Country Overview