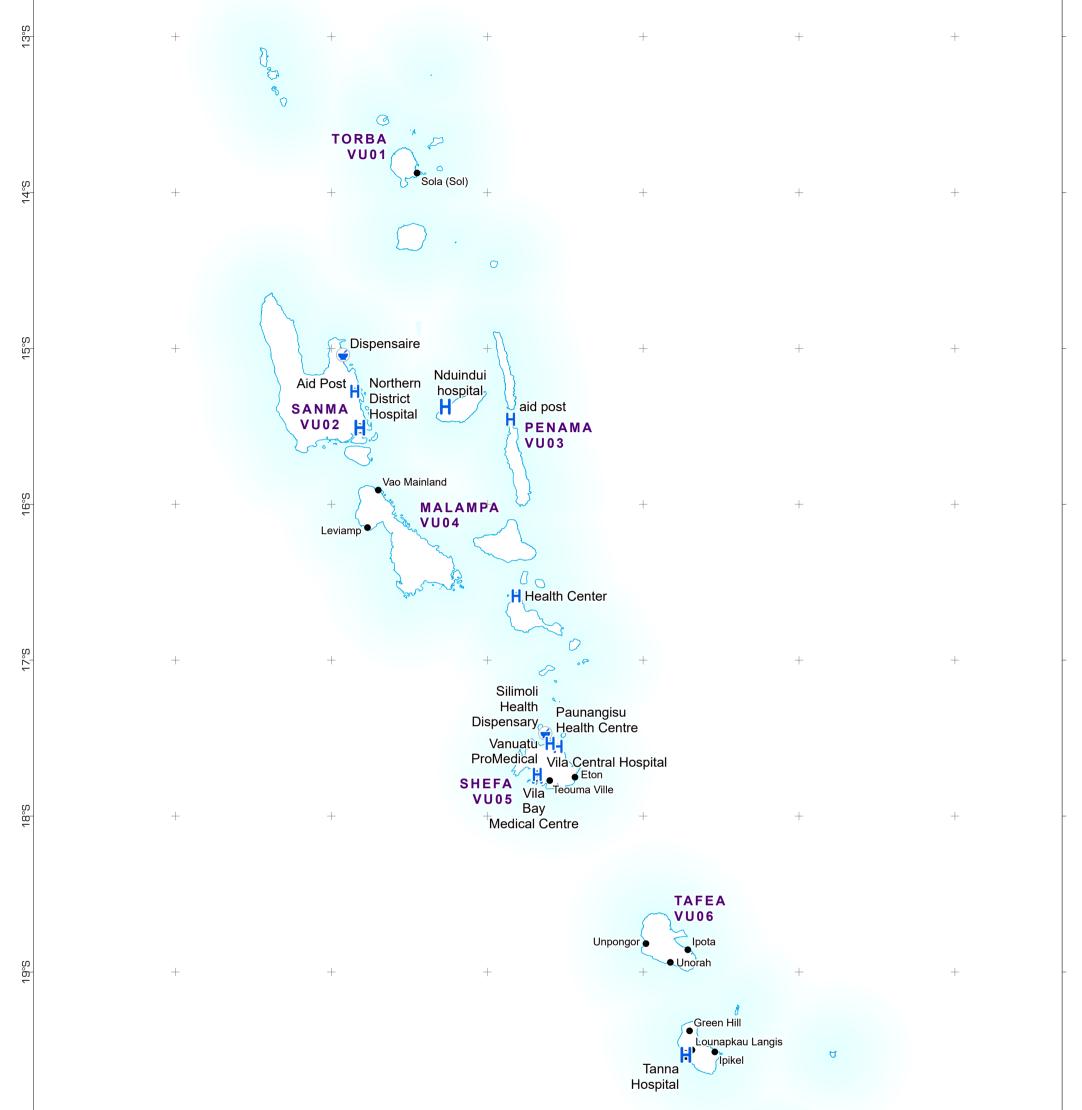

## Vanuatu: Earthquake on 17 Dec. 2024 at 01:47:26 (UTC)

Health facilities

| 20°S    | +                                                                                                                                                                       | +                                                                    | +                                                  | +                                                                                                                                        | +                                         |                                                                         | + -                   |
|---------|-------------------------------------------------------------------------------------------------------------------------------------------------------------------------|----------------------------------------------------------------------|----------------------------------------------------|------------------------------------------------------------------------------------------------------------------------------------------|-------------------------------------------|-------------------------------------------------------------------------|-----------------------|
|         |                                                                                                                                                                         |                                                                      |                                                    | Anel                                                                                                                                     | ghowat Umetch                             |                                                                         | $\Delta_{\mathbf{N}}$ |
|         | 166°E                                                                                                                                                                   | 16 <sup>°</sup> E                                                    | 168°E                                              | 169°E                                                                                                                                    | 170°E                                     |                                                                         | 171°E                 |
| Y RANGE | Vanuatu showing<br>known Medical<br>(Hospital) facilities<br>throughout the<br>islands prior to the<br>earthquake. The<br>operational status<br>is currently<br>unknown | known Medical (Hospital) facilities                                  | Health facilities<br>H Hospital<br>H Health Center | Data Sources<br>OpenStreetMap, U<br>Secretarial of the<br>Community (SPC)                                                                | Pacific                                   | 150<br>                                                                 |                       |
|         |                                                                                                                                                                         | <ul> <li>Dispensary</li> <li>Settlements</li> <li>Capital</li> </ul> |                                                    |                                                                                                                                          | Created<br>Projection &<br>Datum          | 20 Dec 2024 / 17:00<br>UTC+11:00<br>WGS 1984                            |                       |
|         |                                                                                                                                                                         | ,                                                                    | <ul><li>City</li><li>Town</li></ul>                | The boundaries and name<br>and the designations used<br>map do not imply official<br>endorsement or acceptan<br>United Nations or MapAct | s used on this<br>icial<br>eptance by the | GLIDE Number<br>Produced by Map<br>https://mapaction<br>info@mapaction. | .org                  |