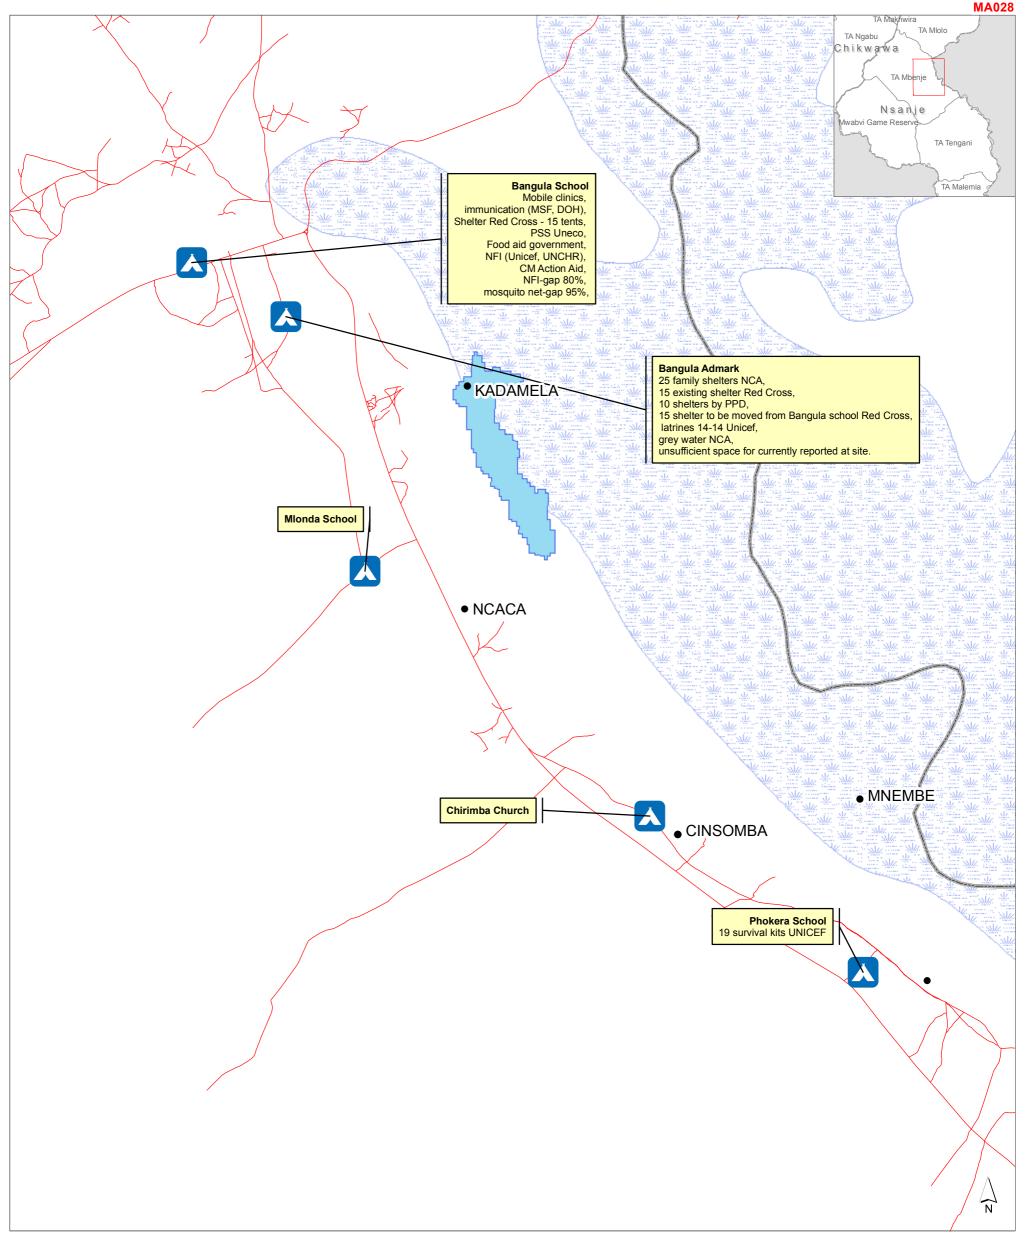

Malawi: Flood Event -**Results of UNDAC** assessement of the Traditional Authority Mbenje, Northern Nsanje, as of 26th of January 2015

This map shows the southern Nsanje district. This rapid assessment was undertaken by UNDAC teams from 19th of January to 26th of January.

## Data sources

Boundaries: Geonode, GAUL Settlements: OSM Water features: MASDAP, OSM,

IDP Site

Towns and villages

Roads Malawi Boundary

Wetland

Lake

0.5 1.5 Kilometers 1: 30,000 (At A3) 27 Jan 2015 / 17:56 UTC+02:00

Created **Map Document** MA0028\_Nsanje\_Centre2 Projection / Datum WGS 1984 UTM Zone 36S FL-2015-000006-MWI Glide Number

MapAction Produced www.mapaction.org malawi@mapaction.org

The depiction and use of boundaries, names and associated data shown here do not imply endorsement or acceptance by MapAction.