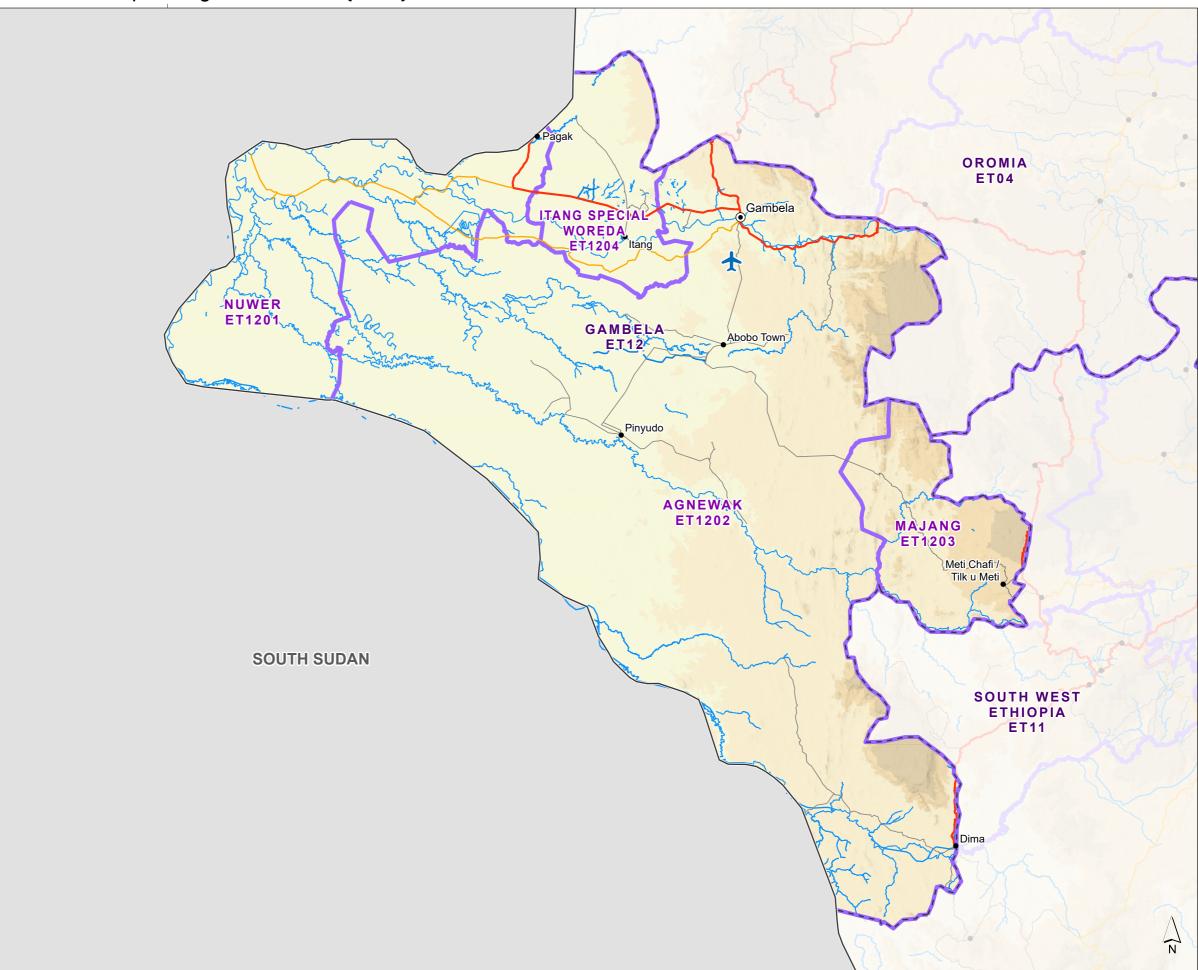

Overview of region showing administrative boundaries, main settlements, transport infrastructure and natural features

## Ethiopia

Reference map for region: Gambela (ET12)

33°E