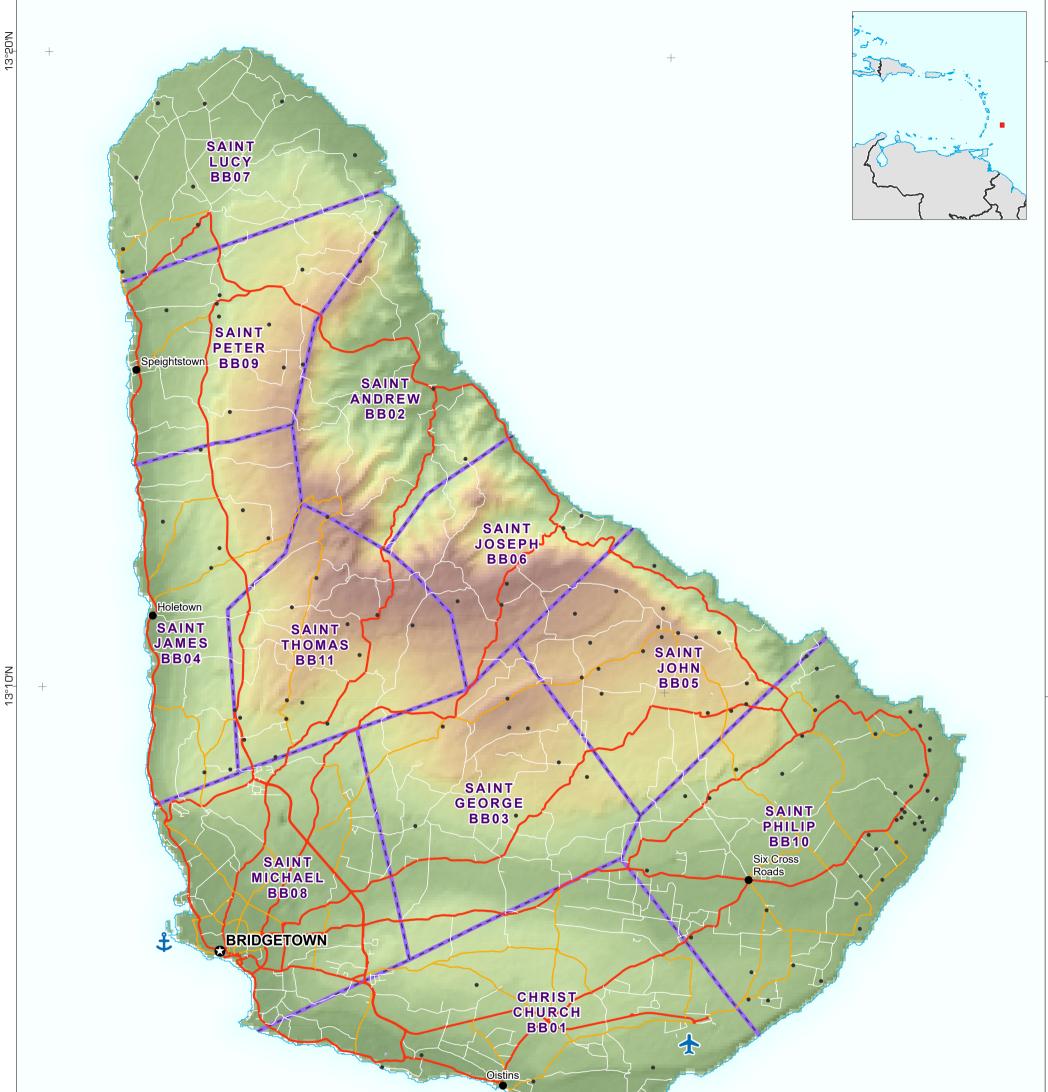

Barbados Country overview

MAP

## 59°40'W

Country overview showing administrative boundaries, main settlements, transport infrastructure and natural features Settlement Capital Town

Village

Transport

🛧 Airport

- 🔹 Seaport
- Primary road
- Secondary road
  Tertiary / unclassified road

Boundary

---- Parish

339

-6

Elevation (m)

Coastline

## 59°3'0'W

Data Sources GADM, SRTM, OpenStreetMap, Our Airports, World Port Index

Supported by German Federal Foreign Office

The boundaries and names shown and the designations used on this map do not imply official endorsement or acceptance by the United Nations or MapAction.