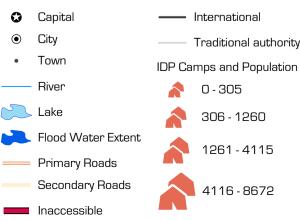

MAP Malawi: Tropical Cyclone Freddy: Neno
ACTION District overview of road access, flooding and location schools acting as IDP camps.

MA017 v01 Scan for latest maps

Map Series map showing road access, flood water extents (14th and 17th February), and location of schools acting as IDP camps.