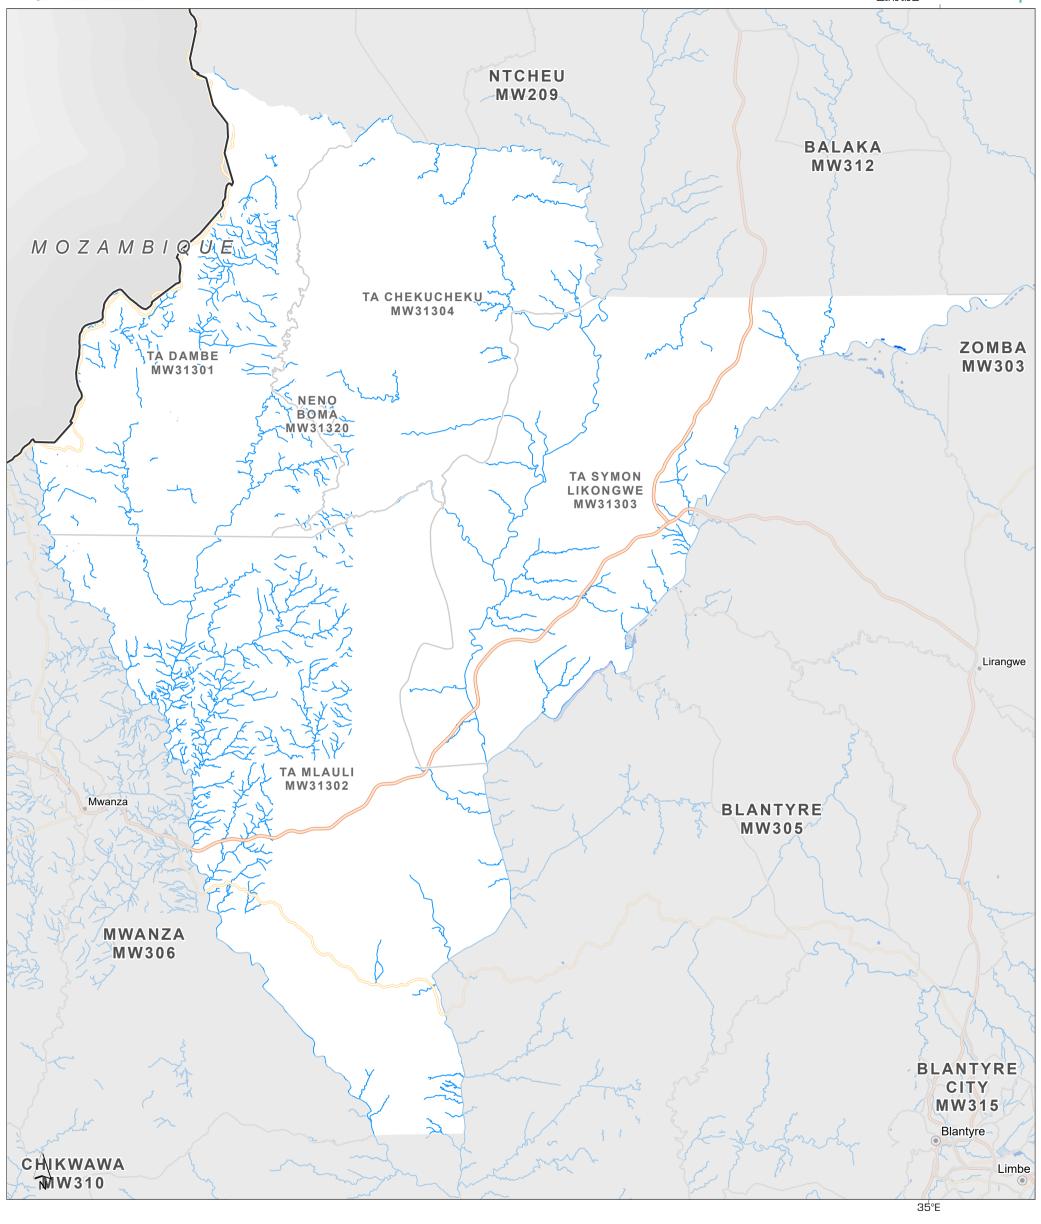

MAP Malawi: Tropical Cyclone Freddy: Neno
ACTION District overview of road access, flooding and location schools acting as IDP camps.

MA017 v01 Scan for latest maps

Map Series map showing road access, flood water extents (14th and 17th February), and location of schools acting as IDP camps.