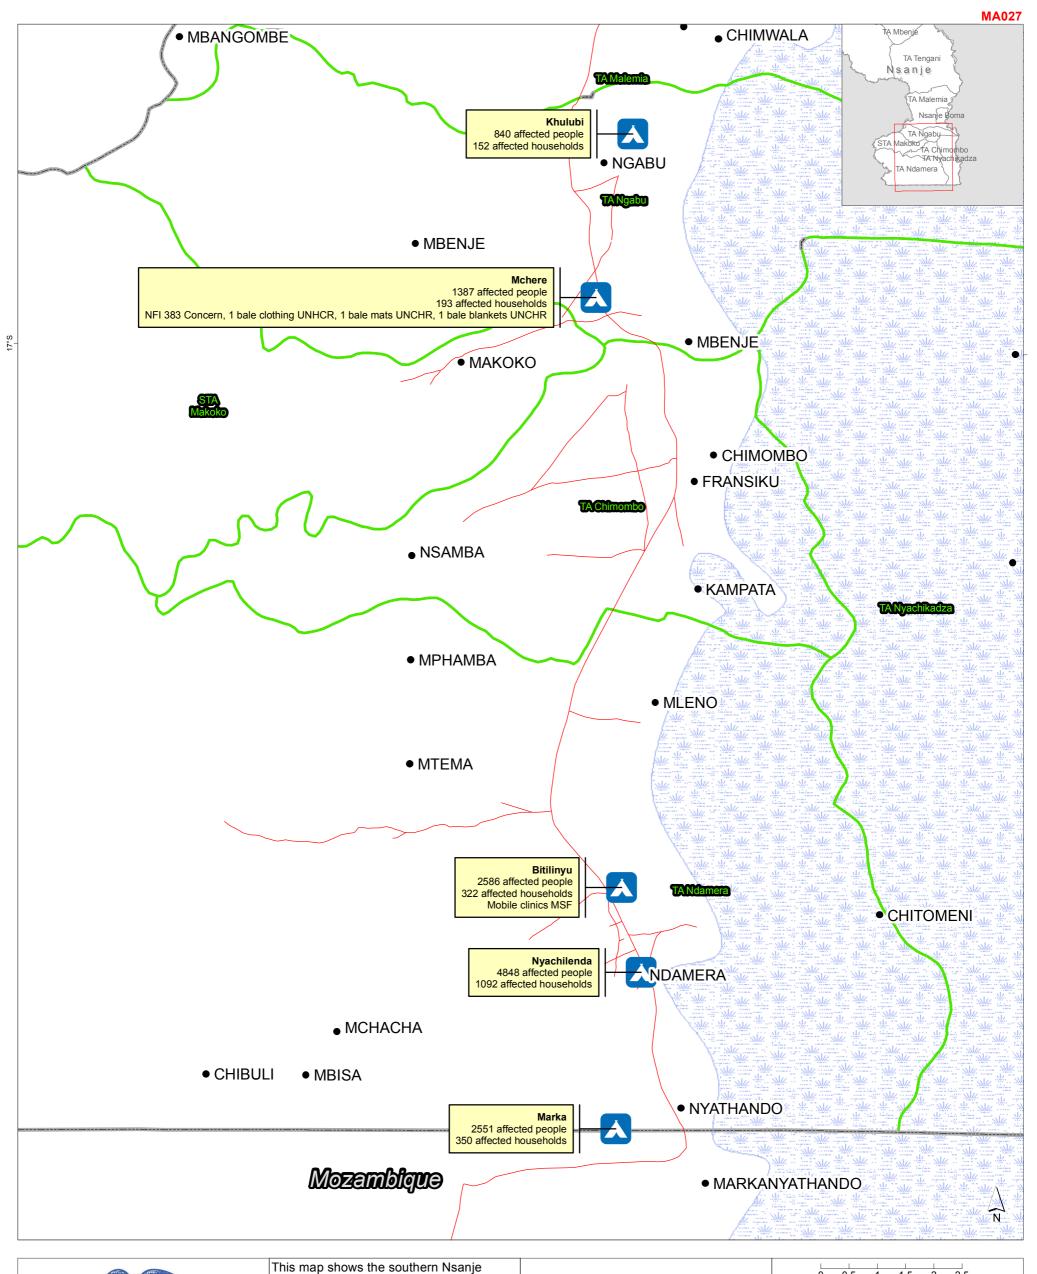

Malawi: Flood Event -Situational view of **Southern Nsanje** District, as of 26th of **January** 

district. Situational information is from UNDAC assessments and coordination with local government.

## Data sources

Boundaries: Geonode, GAUL Settlements: NGA Water features: MASDAP, OSM,

IDP Site

Towns and villages

Roads

Malawi Boundary **Traditional Authority** 

Wetland

0 0.5 2 1 1.5 Kilometers