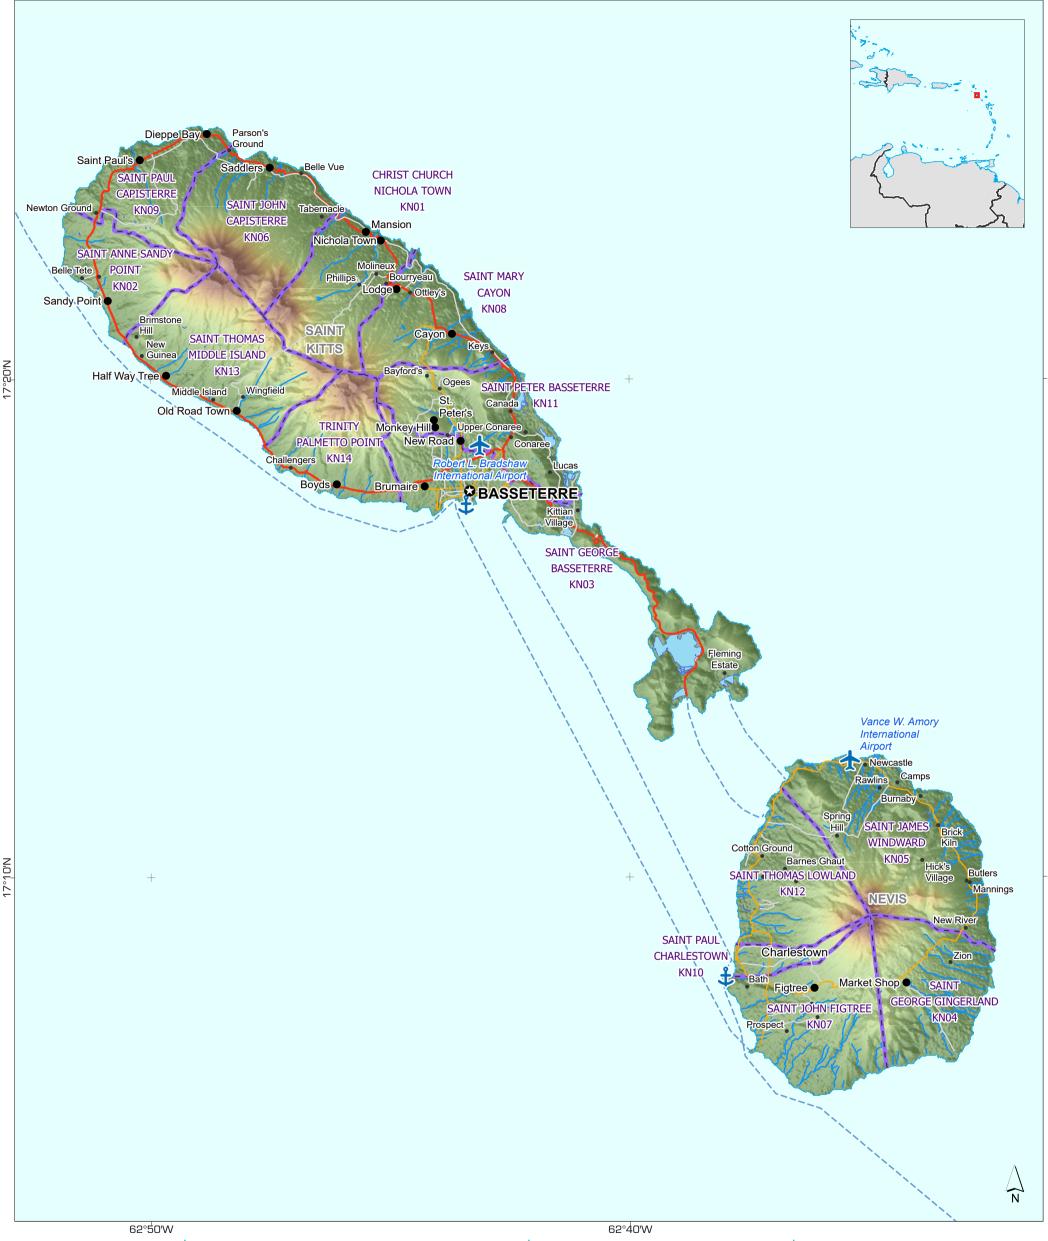

## Saint Kitts and Nevis Country overview

Country overview showing administrative boundaries, main settlements, transport infrastructure and natural features

## Settlement Boundary National capital --- Parish Physical Town Village Lake Transport River Coastline ★ Airport Elevation (m) Seaport 1133 Road -9 Primary road Secondary road Tertiary road; unclassified --- Ferry route