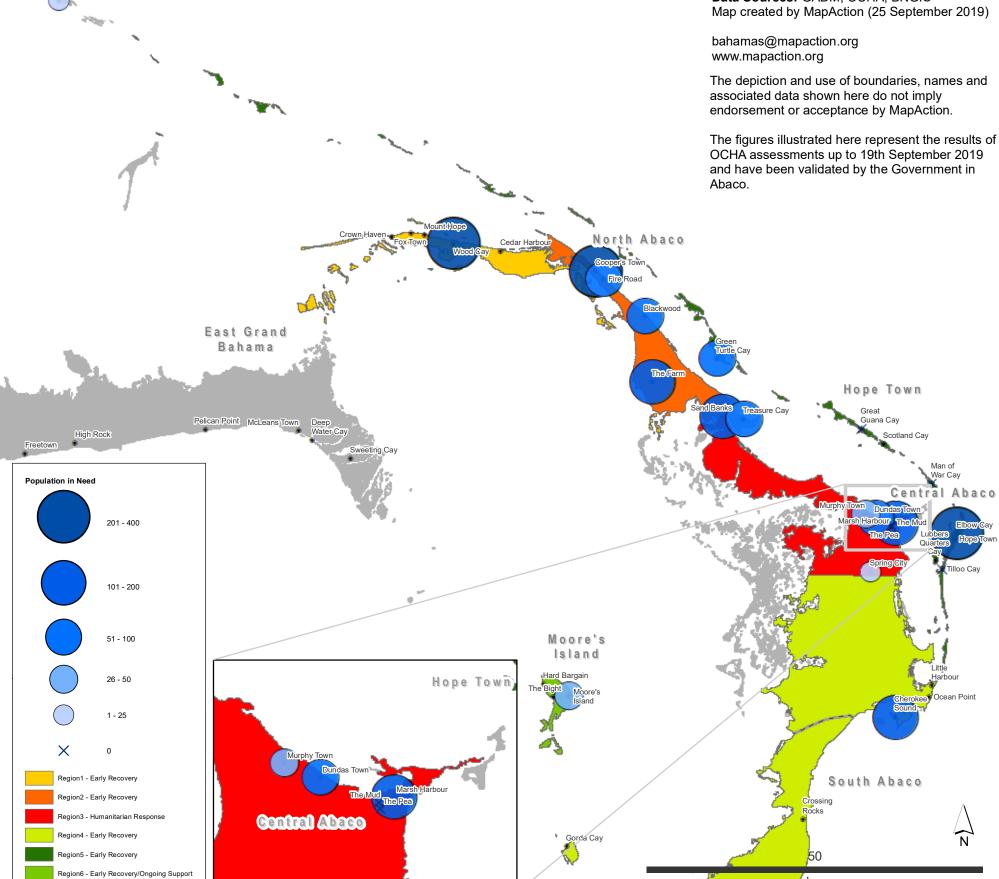

Grand Cay

Needs assessment and analysis - Abaco. Symbols represent the number of people in need following assessments up to 19th September 2019.

Data Sources: GADM, OCHA, BNGIS

| Location                                                              | Total Popn (2010) | Remaining Popn | Popn in need | Source                                                                | Priority needs                                            | Ongoing response                                                           |
|-----------------------------------------------------------------------|-------------------|----------------|--------------|-----------------------------------------------------------------------|-----------------------------------------------------------|----------------------------------------------------------------------------|
| Cedar Harbour, Wood Cay,                                              | 762               | 700            | 400          | Community member (came from north of bridge),                         | Early recovery (houses/bridge repair, WASH, fuel, shelter | Bridge repair, WASH, generator, pump, shelter                              |
| Mount Hope, Fox Town, Crown Haven                                     |                   |                |              | Team Rubicon, Northern Administrator                                  |                                                           |                                                                            |
| Spanish Cay and all of Cooper's Town                                  | 676               | 450            | 300          | Informed Elder, Northern Administrator                                | WASH, shelter, early recovery                             | Food, water, shelter, medical clinic repair<br>(EMT - 10 clinicians total) |
| Hope Town / Elbow Cay                                                 | 458               | 650            | 300          | Deputy Counsellor/Hope Town Fire & Rescue                             | Shelter, food, WASH for displaced from other areas        | Tarps                                                                      |
| The Farm                                                              | 402               | 250            | 200          | Team Rubicon, SOS International                                       | Shelter, WASH, food, fuel early recovery                  | Food, water, shelter                                                       |
| Sand Banks                                                            | 333               | 150            | 150          | ОСНА, РАНО                                                            | WASH, food, shelter, fuel, early recovery                 | Food, water, shelter                                                       |
| Cherokee Sound, Little Harbour,<br>Yellow Wood, Casuarinas Point      | 363               | 200            | 150          |                                                                       | Early recovery, fuel                                      |                                                                            |
| Marsh Harbour                                                         | 1874              | 150            | 135          | Community members, WFP                                                | WASH, food, shelter, fuel,early recovery                  | Food, water, shelter                                                       |
| Treasure Cay (without Sand Banks)                                     | 854               | 150            | 100          | Airport manager, Deputy Chairperson, Police inspector, business owner | WASH, food, shelter, fuel, early recovery                 | Food, water, shelter, health                                               |
| Grape Tree and all of Blackwood                                       | 396               | 100            | 100          | Community members, WFP,<br>Northern Admininstrator                    | Health, WASH,telecom, fuel, food, early recovery          | Food, water                                                                |
| Green Turtle Cay                                                      | 595               | 306            | 92           | Boat rental owner in Treasure Cay,<br>Northern Administrator          | Shelter, WASH, food, early recovery                       | Food, water, shelter                                                       |
| Fire Road                                                             | 349               | 245            | 74           | Northern Administrator                                                | WASH, shelter, early recovery                             |                                                                            |
| Dundas Town                                                           | 2890              | 75             | 68           | WFP                                                                   | WASH, food, shelter, fuel,early recovery                  | Food, water, shelter                                                       |
| Murphy Town                                                           | 1938              | 50             | 45           | WFP                                                                   | WASH, food, shelter, fuel,early recovery                  | Food, water, shelter                                                       |
| Moore's Island                                                        | 593               | 100            | 30           | Medic Corps                                                           | Water, food, health, fuel                                 |                                                                            |
| Grand Cay                                                             | 383               | 250            | 25           | Northern Administrator                                                | Early recovery, fuel, telecomms, power                    |                                                                            |
| Spring City                                                           | 500               | 42             | 15           | Pastor / local leader                                                 | Power, water                                              | Tarps, shingles                                                            |
| The Mudd                                                              | 1612              | 0              | 0            | Community members                                                     |                                                           |                                                                            |
| The Pea                                                               | 882               | 0              | 0            | Community members                                                     |                                                           |                                                                            |
| Parrots Cays, Lubbers Cay, Tilloo Cay,<br>Cornish Cay and Bridges Cay | 18                | 5              | 0            |                                                                       | Early recovery, fuel, telecomms, power                    |                                                                            |
| Man of War Cay                                                        | 215               | 65             | 0            |                                                                       | Early recovery, fuel, telecomms, power                    |                                                                            |
| Great Guana Cay and Scotland Cay                                      | 127               | 40             | 0            | Deputy Counsellor for Hope Town,<br>Council Member for Guana Cay      | Early recovery (repair houses, debris clearance), power   |                                                                            |
| Totals                                                                | 8432              | 3978           | 2184         |                                                                       |                                                           |                                                                            |