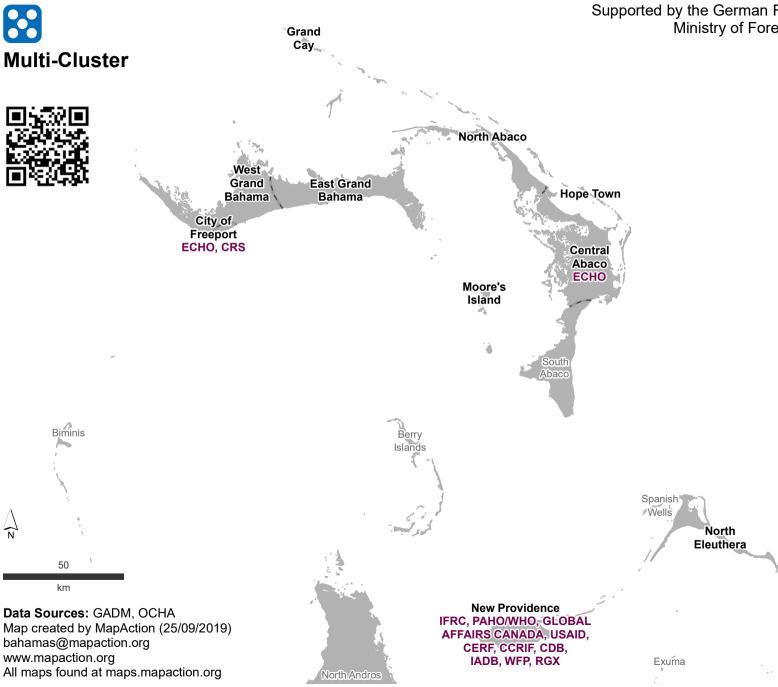

## The Bahamas: Hurricane Dorian

Who What Where activities / presence in affected area - Multi-cluster: Reported to the BHS 3W WhoWhatWhere as of 25 September 2019 at 16:30 EDT

Supported by the German Federal Foreign Office and the Ministry of Foreign Affairs of the Netherlands.

Central

Eleuthera

South

Eleuthera

To add your presence and activity please go to: http://bit.ly/BHSUsefullinks and follow the link for BHS (3W WhoWhatWhere)

The agencies illustrated here represent only those who have reported to the link above. Please record your activity there to better represent the scale of the BHS response.