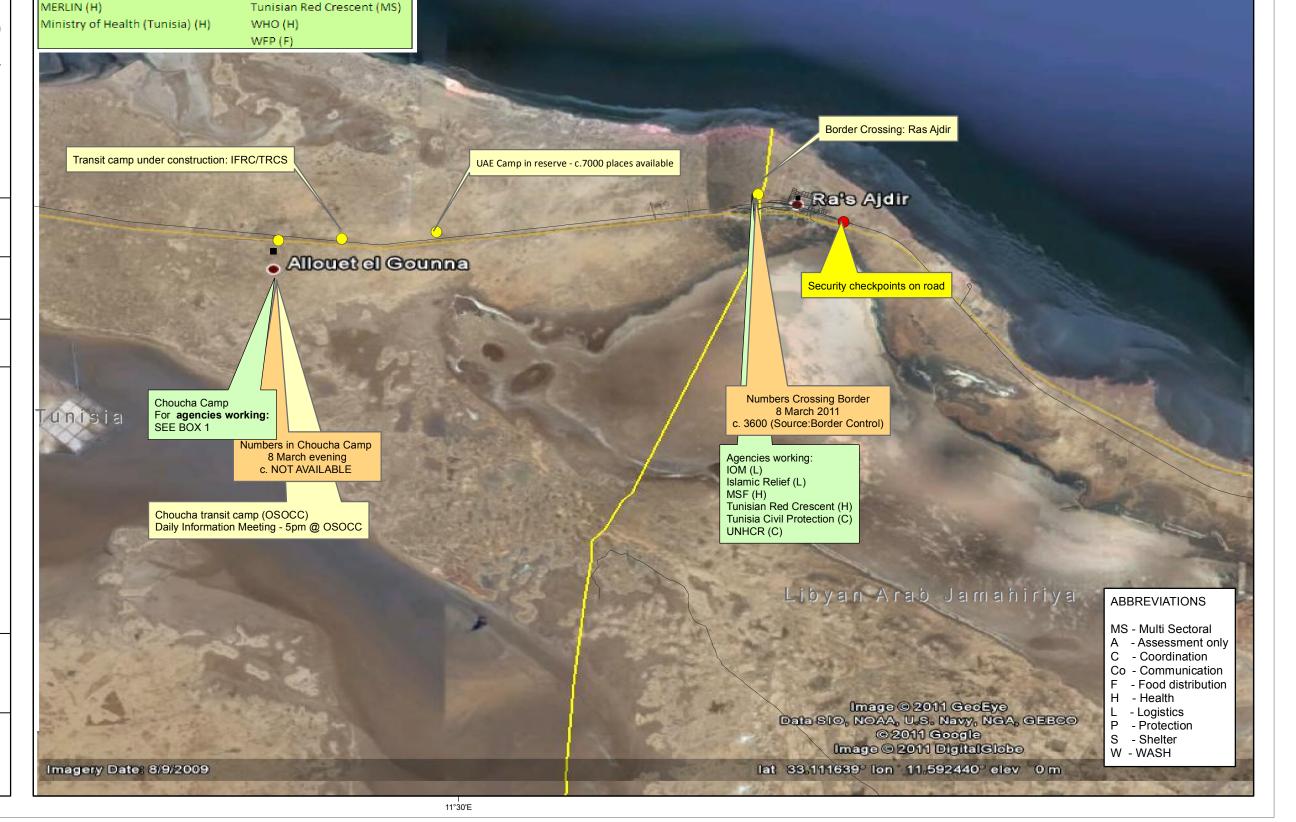

## (Tunisia) Situation Overview Border Region (as of 9 March 2011)

Close up Map shows humanitarian operations in the Tunisian/Libyan border region being conducted as of 9 March, and where known, which humanitarian

agencies are operating at these locations. Locations given in longitude and latitude in decimal degrees. Please send any updates to the OSOCC or to libya@mapaction.org.

0 0.5 1 1.5 2 2.5

kilometres

Scale 1:500,000 (at A3 size)

## Legend

Security Checkpoint (Libya)

Key Locations

SettlementRoads

WHO WHAT WHERE

**KEY FEATURES (NEW TODAY)** 

**KEY FEATURES (CONTINUING)** 

**SUMMARY FIGURES** 