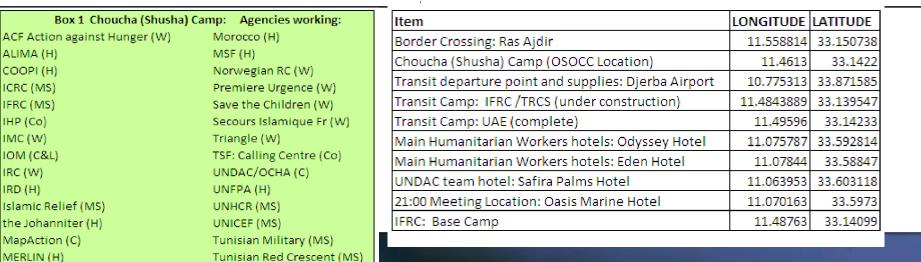

## (Tunisia) Situation Overview Border Region (as of 9 March 2011)

Close up Map shows humanitarian operations in the Tunisian/Libyan border region being conducted as of 9 March, and where known, which humanitarian

agencies are operating at these locations. Locations given in longitude and latitude in decimal degrees. Please send any updates to the OSOCC or to libya@mapaction.org.

0 0.5 1 1.5 2 2.5

kilometres

Scale 1:500,000 (at A3 size)